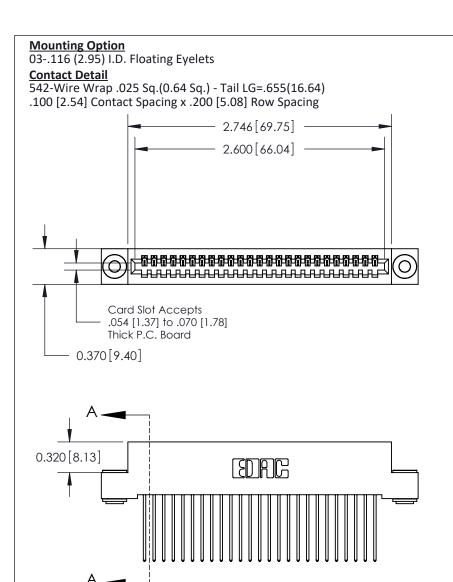

THIS IS A C.A.D. GENERATED DRAWING
DO NOT MAKE MANUAL REVISIONS TO MASTER

ISSUE NUMBER

ORIGINAL

1

| 842/892 Series High Temp Card Edge Co<br>Mounting Options  | DRAWN: J.LEE DATE: OCT. 06/09  CHECKED: DATE: |
|------------------------------------------------------------|-----------------------------------------------|
| EDAC INC THESE DRAWINGS AND S ARE THE PROPERTY OF          |                                               |
|                                                            | DUCED,OR COPIED DRAWING NUMBER ISSUE          |
| YOUR CONNECTION TO QUALITY & SERVICE WITHOUT WRITTEN PERMI |                                               |