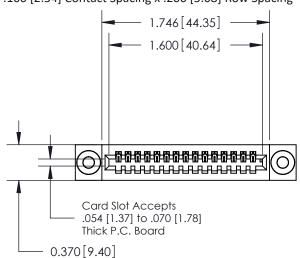

## **Contact Detail**

520-P.C. Tail .030x.018(0.76x0.46) - Tail LG=.185(4.70) .100 [2.54] Contact Spacing x .200 [5.08] Row Spacing

**See Accompanying Pages for:** 

- **Contact Bend Details**
- **Mounting Options**

.240 [6.10] Point of Contact-

YOUR CONNECTION TO QUALITY & SERVICE

| ACAD REFERENCE NO. 842 ENG MASTER |                  |  |  |  |
|-----------------------------------|------------------|--|--|--|
| DRAWN: J.LEE                      | DATE: OCT. 06/09 |  |  |  |
| CHECKED:                          | DATE:            |  |  |  |
| SCALE: NTS                        | SHEET 1 OF 3     |  |  |  |
| DRAWING NUMBER                    | ISSUE            |  |  |  |