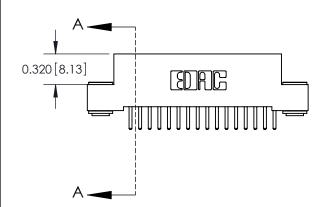

SECTION A-A

842 Assembly

THIS IS A C.A.D. GENERATED DRAWING DO NOT MAKE MANUAL REVISIONS TO MASTER.

ISSUE NUMBER

ORIGINAL

1

| 842/892 Series High Temp Card Edge Connector<br>Contact Bend Detail |                                                                                                                                             | ACAD REFERENCE NO. 842 ENG MASTER |          |                         |  |
|---------------------------------------------------------------------|---------------------------------------------------------------------------------------------------------------------------------------------|-----------------------------------|----------|-------------------------|--|
|                                                                     |                                                                                                                                             | DRAWN: J.LEE                      | DATE: OC | DATE: <b>OCT. 06/09</b> |  |
|                                                                     |                                                                                                                                             | CHECKED:                          | DATE:    | DATE:                   |  |
| EDAC INC                                                            | THESE DRAWINGS AND SPECIFICATIONS<br>ARE THE PROPERTY OF EDAC INC. AND<br>SHALL NOT BE REPRODUCED,OR COPIED<br>OR USED AS THE BASIS FOR THE | SCALE: NTS                        | SHEET    | 2 OF 3                  |  |
| TORONTO, ONTARIO                                                    |                                                                                                                                             | DRAWING NUMBER                    | •        | ISSUE                   |  |
| YOUR CONNECTION TO QUALITY & SERVICE                                | MANUFACTURE OR SALE OF APPARATUS                                                                                                            | 842 Assemb                        | ly       | 1                       |  |