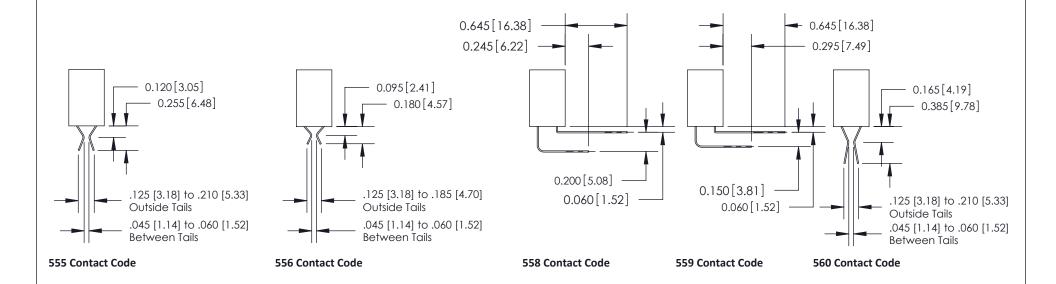

## **Contact Detail**

520-P.C. Tail .030x.018(0.76x0.46) - Tail LG=.185(4.70) .100 [2.54] Contact Spacing x .200 [5.08] Row Spacing

**See Accompanying Pages for:** 

- **Contact Bend Details**
- **Mounting Options**