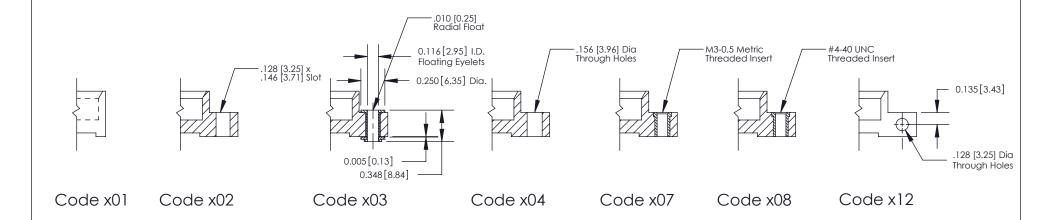

**Mounting Option** 

03-.116 (2.95) I.D. Floating Eyelets

THIS IS A C.A.D. GENERATED DRAWING DO NOT MAKE MANUAL REVISIONS TO MASTER

SSUE NUMBER

DRIGINAL

1

| 842/892 Series High Temp Card Edge Connector<br>Mounting Options |                                                                           | ACAD REFERENCE NO. 842 ENG MASTER |             |         |           |
|------------------------------------------------------------------|---------------------------------------------------------------------------|-----------------------------------|-------------|---------|-----------|
|                                                                  |                                                                           | DRAWN:                            | J.LEE       | DATE: O | CT. 06/09 |
|                                                                  |                                                                           | CHECKED:                          |             | DATE:   |           |
|                                                                  | TARIO ARE THE PROPERTY OF EDAC INC.,AND SHALL NOT BE REPRODUCED,OR COPIED | SCALE:                            | NTS         | SHEET : | 3 OF 3    |
| I   S   I   G   TORONTO, ONTARIO                                 |                                                                           | DRAWING                           | NUMBER      |         | ISSUE     |
| YOUR CONNECTION TO QUALITY & SERVICE                             | MANUFACTURE OR SALE OF APPARATUS                                          | 8                                 | 42 Assembly |         | 1         |