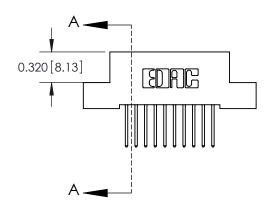

842 ENG MASTER J.LEE DATE: OCT. 06/09 SHEET 1 OF 3

SECTION A-A

842 Assembly

THIS IS A C.A.D. GENERATED DRAWING DO NOT MAKE MANUAL REVISIONS TO MASTER

ORIGINAL (1)

| 842/892 Series High Temp Card Edge Connector<br>Contact Bend Detail |                                                                                                 | ACAD REFERENCE NO. 842 ENG MASTER |             |                  |        |
|---------------------------------------------------------------------|-------------------------------------------------------------------------------------------------|-----------------------------------|-------------|------------------|--------|
|                                                                     |                                                                                                 | DRAWN:                            | J.LEE       | DATE: OCT. 06/09 |        |
|                                                                     |                                                                                                 | CHECKED:                          |             | DATE:            |        |
| EDAC INC                                                            | THESE DRAWINGS AND SPECIFICATIONS ARE THE PROPERTY OF EDAC INCAND                               | SCALE:                            | NTS         | SHEET :          | 2 OF 3 |
| TORONTO, ONTARIO                                                    | SHALL NOT BE REPRODUCED,OR COPIED OR USED AS THE BASIS FOR THE MANUFACTURE OR SALE OF APPARATUS | DRAWING                           | NUMBER      |                  | ISSUE  |
| YOUR CONNECTION TO QUALITY & SERVICE                                |                                                                                                 | 8                                 | 42 Assembly |                  | 1      |