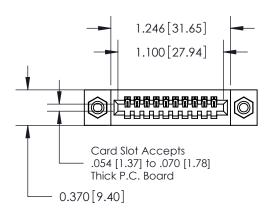

## **Contact Detail**

523-P.C. Tail .025 Sq.(0.64 Sq.) - Tail LG=.400(10.16) .100 [2.54] Contact Spacing x .200 [5.08] Row Spacing

## **See Accompanying Pages for:**

- **Contact Bend Details**
- **Mounting Options**

.240 [6.10] Point of Contact-

842/892 Series High Temp Card Edge Connector Part Number: 842-010-523-108

YOUR CONNECTION TO QUALITY & SERVICE