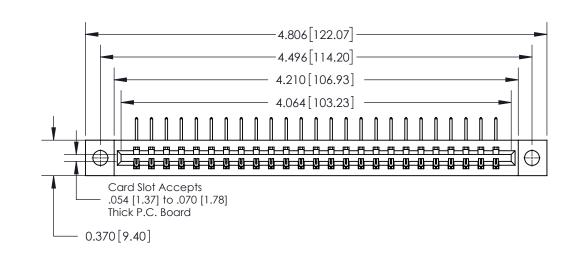

**Mounting Option** 

04-.156 (3.96) Dia. Mounting Holes

## **Contact Detail**

558-90 Degree Bend (Code 541 Contacts)

.156 [3.96] Contact Spacing x .200 [5.08] Row Spacing

THIS IS A C.A.D. GENERATED DRAWING DO NOT MAKE MANUAL REVISIONS TO MASTER.

ISSUE NUMBER

ORIGINAL

**See Accompanying Page for:** 

**Contact Bend Details** 

837/887 Series High Temp Card Edge Connector Part Number: 837-025-558-604

YOUR CONNECTION TO QUALITY & SERVICE

**EDAC INC** TORONTO, ONTARIO CANADA