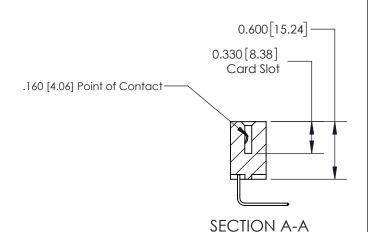

## **Contact Detail**

558-90 Degree Bend (Code 541 Contacts)

.156 [3.96] Contact Spacing x .200 [5.08] Row Spacing

THIS IS A C.A.D. GENERATED DRAWING DO NOT MAKE MANUAL REVISIONS TO MASTER.

ISSUE NUMBER

ORIGINAL

ISSUE NUMBER

ORIGINAL

1

| 837/887 Series High Temp Card Edge Connector<br>Contact Bend Detail |                                                                       | ACAD REFERENCE NO. | 837 ENG MASTER   |       |
|---------------------------------------------------------------------|-----------------------------------------------------------------------|--------------------|------------------|-------|
|                                                                     |                                                                       | DRAWN: J.LEE       | DATE: OCT. 06/09 |       |
|                                                                     |                                                                       | CHECKED:           | DATE:            |       |
| EDAC INC THESE DRAWINGS AND SPECIFICATIONS                          | SCALE: NTS                                                            | SHEET              | 2 <b>OF</b> 2    |       |
| TORONTO, ONTARIO                                                    | CANADA  OR USED AS THE BASIS FOR THE MANUFACTURE OR SALE OF APPARATUS | DRAWING NUMBER     | •                | ISSUE |
| YOUR CONNECTION TO QUALITY & SERVICE                                |                                                                       | 837 Assembly       |                  | 1     |