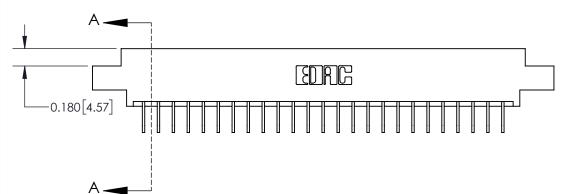

**See Accompanying Page for:** 

**Contact Bend Details** 

837/887 Series High Temp Card Edge Connector Part Number: 837-025-558-604

YOUR CONNECTION TO QUALITY & SERVICE

**EDAC INC** TORONTO, ONTARIO CANADA

ISSUE NUMBER

ORIGINAL

1

| 837/887 Series High Temp Card Edge Connector<br>Contact Bend Detail |                                                                       | ACAD REFERENCE NO. | 837 ENG MASTER   |       |
|---------------------------------------------------------------------|-----------------------------------------------------------------------|--------------------|------------------|-------|
|                                                                     |                                                                       | DRAWN: J.LEE       | DATE: OCT. 06/09 |       |
|                                                                     |                                                                       | CHECKED:           | DATE:            |       |
| EDAC INC THESE DRAWINGS AND SPECIFICATIONS                          | SCALE: NTS                                                            | SHEET              | 2 <b>OF</b> 2    |       |
| TORONTO, ONTARIO                                                    | CANADA  OR USED AS THE BASIS FOR THE MANUFACTURE OR SALE OF APPARATUS | DRAWING NUMBER     | •                | ISSUE |
| YOUR CONNECTION TO QUALITY & SERVICE                                |                                                                       | 837 Assembly       |                  | 1     |