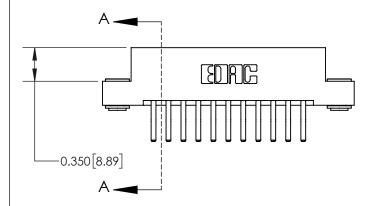

ISSUE NUMBER

ORIGINAL

| 837/887 Series High Temp Card Edge Connector |
|----------------------------------------------|
| Part Number: 837-022-560-203                 |

**EDAC INC** TORONTO, ONTARIO CANADA