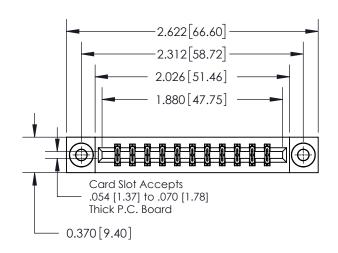

**Mounting Option** 

03-.116 (2.95) I.D. Floating Eyelets

ISSUE NUMBER

ORIGINAL

| 837/887 Series High Temp Card Edge Connector |
|----------------------------------------------|
| Part Number: 837-022-560-203                 |

**EDAC INC** TORONTO, ONTARIO CANADA