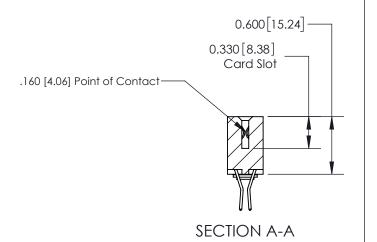

## **Contact Detail**

560-Extender Board Bend (Code 523 Contacts)

.156 [3.96] Contact Spacing x .200 [5.08] Row Spacing

**See Accompanying Page for: Contact Bend Details** 

THIS IS A C.A.D. GENERATED DRAWING DO NOT MAKE MANUAL REVISIONS TO MASTER.

ISSUE NUMBER

ORIGINAL

1

| 837/887 Series High Temp Card Edge Connector<br>Contact Bend Detail |                                                                                                                                     | ACAD REFERENCE NO. | 837 ENG MASTER   |               |
|---------------------------------------------------------------------|-------------------------------------------------------------------------------------------------------------------------------------|--------------------|------------------|---------------|
|                                                                     |                                                                                                                                     | DRAWN: J.LEE       | DATE: OCT. 06/09 |               |
|                                                                     |                                                                                                                                     | CHECKED:           | DATE:            |               |
| EDAC INC                                                            | THESE DRAWINGS AND SPECIFICATIONS ARE THE PROPERTY OF EDAC INC.,AND SHALL NOT BE REPRODUCED, OR COPIED OR USED AS THE BASIS FOR THE | SCALE: NTS         | SHEET            | 2 <b>OF</b> 2 |
| TORONTO, ONTARIO CANADA                                             |                                                                                                                                     | DRAWING NUMBER     |                  | ISSUE         |
| YOUR CONNECTION TO QUALITY & SERVICE                                | MANUFACTURE OR SALE OF APPARATUS WITHOUT WRITTEN PERMISSION.                                                                        | 837 Assembly       |                  | 1             |