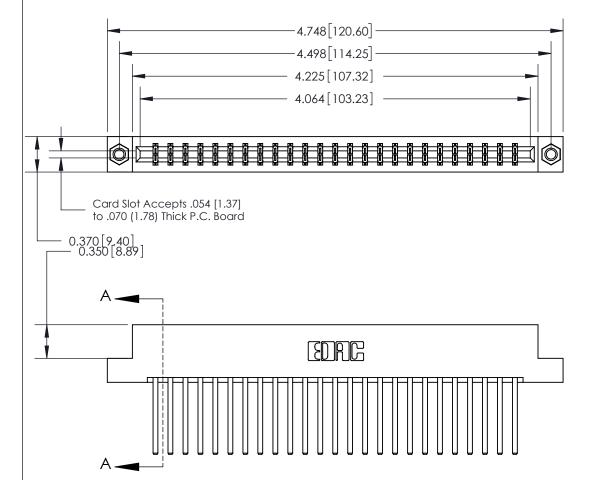

## **Contact Detail**

544-Wire Wrap .050x.025(1.27x0.64) - Tail LG=.750(19.05)

.156 [3.96] Contact Spacing x .200 [5.08] Row Spacing

THIS IS A C.A.D. GENERATED DRAWING DO NOT MAKE MANUAL REVISIONS TO MASTER.

## **See Accompanying Page for:**

- **Bend Detail**
- **Mounting Options**

833 Series High Temp Card Edge Connector Part Number: 833-050-544-207

**EDAC INC** TORONTO, ONTARIO CANADA

THESE DRAWINGS AND SPECIFICATIONS ARE THE PROPERTY OF EDAC INC.,AND SHALL NOT BE REPRODUCED,OR COPIED OR USED AS THE BASIS FOR THE MANUFACTURE OR SALE OF APPARATUS WITHOUT WRITTEN PERMISSION.