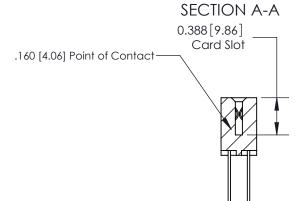

ORIGINAL (1)

ORIGINAL

| 833 Series High Temp Card Edge Connector<br>Contact Bend Detail |                                                                                                                                                                                                   | ACAD REFERENCE NO. | 833 ENG MASTER   |               |
|-----------------------------------------------------------------|---------------------------------------------------------------------------------------------------------------------------------------------------------------------------------------------------|--------------------|------------------|---------------|
|                                                                 |                                                                                                                                                                                                   | DRAWN: J.LEE       | DATE: OCT. 14/09 |               |
|                                                                 |                                                                                                                                                                                                   | CHECKED: DATE:     |                  |               |
| TORONTO, ONTARIO SH. CANADA OR MA                               | THESE DRAWINGS AND SPECIFICATIONS ARE THE PROPERTY OF EDAC INC., AND SHALL NOT BE REPRODUCED, OR COPIED OR USED AS THE BASIS FOR THE MANUFACTURE OR SALE OF APPARATUS WITHOUT WRITTEN PERMISSION. | SCALE: NTS         | SHEET 2          | 2 <b>OF</b> 3 |
|                                                                 |                                                                                                                                                                                                   | DRAWING NUMBER     |                  | ISSUE         |
|                                                                 |                                                                                                                                                                                                   | 833 Assembly       |                  | 1             |