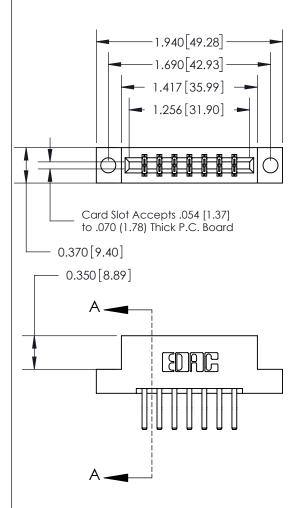

ISSUE NUMBER ORIGINAL

833 Series High Temp Card Edge Connector Part Number: 833-014-560-204

**EDAC INC** TORONTO, ONTARIO CANADA

THESE DRAWINGS AND SPECIFICATIONS ARE THE PROPERTY OF EDAC INC.,AND SHALL NOT BE REPRODUCED,OR COPIED OR USED AS THE BASIS FOR THE MANUFACTURE OR SALE OF APPARATUS WITHOUT WRITTEN PERMISSION.

|  | ACAD REFERENCE NO. | 833 ENG MASTER   |  |  |
|--|--------------------|------------------|--|--|
|  | DRAWN: J.LEE       | DATE: OCT. 14/09 |  |  |
|  | CHECKED:           | DATE:            |  |  |
|  | SCALE: NTS         | SHEET 1 OF 3     |  |  |
|  | DRAWING NUMBER     | ISSUE            |  |  |
|  | 833 Assembly       | 1                |  |  |