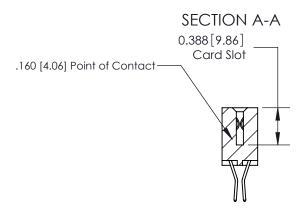

## **Contact Detail**

560-Extender Board Bend (Code 523 Contacts)

.156 [3.96] Contact Spacing x .200 [5.08] Row Spacing

**See Accompanying Page for:** 

- **Bend Detail**
- **Mounting Options**

THIS IS A C.A.D. GENERATED DRAWING DO NOT MAKE MANUAL REVISIONS TO MASTER.