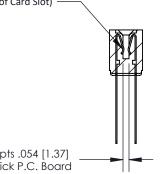

## **Contact Detail**

Wire Wrap .046x.013(1.17x0.33) - Tail LG=.708(17.98)

.156 [3.96] Contact Spacing x .200 [5.08] Row Spacing

**SECTION A-A** 

.095 [2.41] Point of Contact (Measured from bottom of Card Slot)

ACAD REFERENCE NO.

Card Slot Accepts .054 [1.37] to .070 [1.78] Thick P.C. Board

**See Accompanying Page for:** 

**Contact Bend Details** 

807/857 Series High Temp Card Edge Connector Part Number: 807-036-440-208