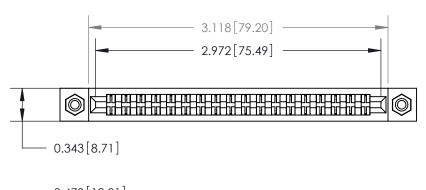

**Mounting Option** 

#4-40 Unified Threaded Inserts

ACAD REFERENCE NO.

Card Slot Accepts .054 [1.37] to .070 [1.78] Thick P.C. Board

**See Accompanying Page for:** 

**Contact Bend Details** 

807/857 Series High Temp Card Edge Connector Part Number: 807-036-440-208