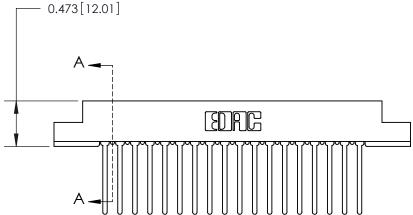

## **Contact Detail**

Wire Wrap .046x.013(1.17x0.33) - Tail LG=.708(17.98)

.156 [3.96] Contact Spacing x .200 [5.08] Row Spacing

**SECTION A-A** 

.095 [2.41] Point of Contact (Measured from bottom of Card Slot)