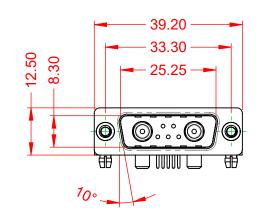

INSULATOR RESISTANCE: DIELECTRIC WITHSTANDING VOLTAGE:

**OPERATING TEMPERATURE:** 

5000MΩ min.

-55°C ~ 125°C

1000V AC rms

|                    |                                                                        |                                  |                         | SW REFERENCE NO.: 629 COMBO ASSEMBLY |       |  |
|--------------------|------------------------------------------------------------------------|----------------------------------|-------------------------|--------------------------------------|-------|--|
|                    | COMBINATION D-SUB                                                      |                                  | DRAWN: C.B              | DATE: JAN. 01/20                     | 19    |  |
|                    |                                                                        |                                  | CHECKED:                | DATE:                                |       |  |
| EDAC INC           | THESE DRAWINGS AND SPECIFICATIONS<br>ARE THE PROPERTY OF EDAC INC.,AND | SCALE: (IN C.A.D. 1:1)           | SHEET 1 OF              | 2                                    |       |  |
|                    | YOUR CONNECTION TO QUALITY & SERVICE                                   | MANUFACTURE OR SALE OF APPARATUS | DRAWING NUMBER: 629-7W2 | -240-4NB                             | ISSUE |  |
| YOUR CONNECTION TO |                                                                        |                                  | PART NUMBER: 629-7W2    | -240-4NB                             | 1     |  |