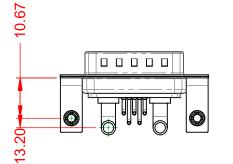

INSULATOR RESISTANCE: DIELECTRIC WITHSTANDING VOLTAGE:

**OPERATING TEMPERATURE:** 

5000MΩ min.

-55°C ~ 125°C

1000V AC rms

|                    |                                                                        |                                  |                         | SW REFERENCE NO.: 629 COMBO ASSEMBLY |       |  |
|--------------------|------------------------------------------------------------------------|----------------------------------|-------------------------|--------------------------------------|-------|--|
|                    | COMBINATION D-SUB                                                      |                                  | DRAWN: C.B              | DATE: JAN. 01/20                     | 19    |  |
|                    |                                                                        |                                  | CHECKED:                | DATE:                                |       |  |
| EDAC INC           | THESE DRAWINGS AND SPECIFICATIONS<br>ARE THE PROPERTY OF EDAC INC.,AND | SCALE: (IN C.A.D. 1:1)           | SHEET 1 OF              | 2                                    |       |  |
|                    | YOUR CONNECTION TO QUALITY & SERVICE                                   | MANUFACTURE OR SALE OF APPARATUS | DRAWING NUMBER: 629-7W2 | -240-4NB                             | ISSUE |  |
| YOUR CONNECTION TO |                                                                        |                                  | PART NUMBER: 629-7W2    | -240-4NB                             | 1     |  |