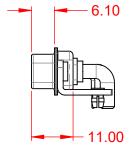

INSULATOR RESISTANCE: DIELECTRIC WITHSTANDING VOLTAGE:

**OPERATING TEMPERATURE:** 

5000MΩ min.

-55°C ~ 125°C

1000V AC rms

|                    |                                                                        |                                  |                         | SW REFERENCE NO.: 629 COMBO ASSEMBLY |       |  |
|--------------------|------------------------------------------------------------------------|----------------------------------|-------------------------|--------------------------------------|-------|--|
|                    | COMBINATION D-SUB                                                      |                                  | DRAWN: C.B              | DATE: JAN. 01/20                     | 19    |  |
|                    |                                                                        |                                  | CHECKED:                | DATE:                                |       |  |
| EDAC INC           | THESE DRAWINGS AND SPECIFICATIONS<br>ARE THE PROPERTY OF EDAC INC.,AND | SCALE: (IN C.A.D. 1:1)           | SHEET 1 OF              | 2                                    |       |  |
|                    | YOUR CONNECTION TO QUALITY & SERVICE                                   | MANUFACTURE OR SALE OF APPARATUS | DRAWING NUMBER: 629-7W2 | -240-4NB                             | ISSUE |  |
| YOUR CONNECTION TO |                                                                        |                                  | PART NUMBER: 629-7W2    | -240-4NB                             | 1     |  |