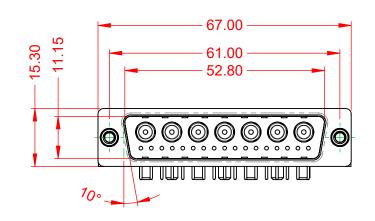

|                                      | COMBINATION D-SUB                                                       |                         | SW REFERENCE NO.: 629 COMBO ASSEMBLY |       |  |  |
|--------------------------------------|-------------------------------------------------------------------------|-------------------------|--------------------------------------|-------|--|--|
| COMBINAT                             |                                                                         |                         | DATE: JAN. 01/20                     | 19    |  |  |
|                                      |                                                                         |                         | DATE:                                |       |  |  |
| EDAC INC                             | THESE DRAWINGS AND SPECIFICATIONS<br>ARE THE PROPERTY OF EDAC INC., AND | SCALE: (IN C.A.D. 1:1)  | SHEET 1 OF                           | 2     |  |  |
| TORONTO, ONTAL<br>CANADA             | SHALL NOT BE REPRODUCED, OR COPIED<br>OR USED AS THE BASIS FOR THE      | DRAWING NUMBER: 629-24W | 7240-3T6                             | ISSUE |  |  |
| YOUR CONNECTION TO QUALITY & SERVICE | E MANUFACTURE OR SALE OF APPARATUS<br>WITHOUT WRITTEN PERMISSION.       | PART NUMBER: 629-24W    | 7240-3T6                             | 1     |  |  |