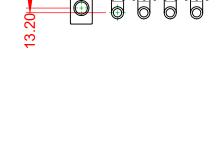

|                                      | COMBINATION D-SUB                                                       |                         | SW REFERENCE NO.: 629 COMBO ASSEMBLY |       |  |  |
|--------------------------------------|-------------------------------------------------------------------------|-------------------------|--------------------------------------|-------|--|--|
| COMBINAT                             |                                                                         |                         | DATE: JAN. 01/20                     | 19    |  |  |
|                                      |                                                                         |                         | DATE:                                |       |  |  |
| EDAC INC                             | THESE DRAWINGS AND SPECIFICATIONS<br>ARE THE PROPERTY OF EDAC INC., AND | SCALE: (IN C.A.D. 1:1)  | SHEET 1 OF                           | 2     |  |  |
| TORONTO, ONTAL<br>CANADA             | SHALL NOT BE REPRODUCED, OR COPIED<br>OR USED AS THE BASIS FOR THE      | DRAWING NUMBER: 629-24W | 7240-3T6                             | ISSUE |  |  |
| YOUR CONNECTION TO QUALITY & SERVICE | E MANUFACTURE OR SALE OF APPARATUS<br>WITHOUT WRITTEN PERMISSION.       | PART NUMBER: 629-24W    | 7240-3T6                             | 1     |  |  |