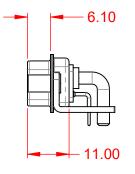

|                                      | COMBINATION D-SUB                                                       |                         | SW REFERENCE NO.: 629 COMBO ASSEMBLY |       |  |  |
|--------------------------------------|-------------------------------------------------------------------------|-------------------------|--------------------------------------|-------|--|--|
| COMBINAT                             |                                                                         |                         | DATE: JAN. 01/20                     | 19    |  |  |
|                                      |                                                                         |                         | DATE:                                |       |  |  |
| EDAC INC                             | THESE DRAWINGS AND SPECIFICATIONS<br>ARE THE PROPERTY OF EDAC INC., AND | SCALE: (IN C.A.D. 1:1)  | SHEET 1 OF                           | 2     |  |  |
| TORONTO, ONTAL<br>CANADA             | SHALL NOT BE REPRODUCED, OR COPIED<br>OR USED AS THE BASIS FOR THE      | DRAWING NUMBER: 629-24W | 7240-3T6                             | ISSUE |  |  |
| YOUR CONNECTION TO QUALITY & SERVICE | E MANUFACTURE OR SALE OF APPARATUS<br>WITHOUT WRITTEN PERMISSION.       | PART NUMBER: 629-24W    | 7240-3T6                             | 1     |  |  |