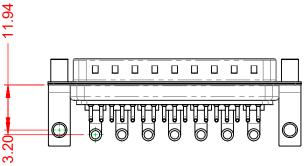

|                                      | COMBINATION D-SUB                                                       |                         | SW REFERENCE NO.: 629 COMBO ASSEMBLY |       |  |  |
|--------------------------------------|-------------------------------------------------------------------------|-------------------------|--------------------------------------|-------|--|--|
| COMBINAT                             |                                                                         |                         | DATE: JAN. 01/20                     | 19    |  |  |
|                                      |                                                                         |                         | DATE:                                |       |  |  |
| EDAC INC                             | THESE DRAWINGS AND SPECIFICATIONS<br>ARE THE PROPERTY OF EDAC INC., AND | SCALE: (IN C.A.D. 1:1)  | SHEET 1 OF                           | 2     |  |  |
| TORONTO, ONTAL<br>CANADA             | SHALL NOT BE REPRODUCED, OR COPIED<br>OR USED AS THE BASIS FOR THE      | DRAWING NUMBER: 629-24W | 7240-3T6                             | ISSUE |  |  |
| YOUR CONNECTION TO QUALITY & SERVICE | E MANUFACTURE OR SALE OF APPARATUS<br>WITHOUT WRITTEN PERMISSION.       | PART NUMBER: 629-24W    | 7240-3T6                             | 1     |  |  |