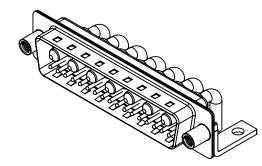

## NOTES:

MATERIAL: HOUSING: SHELL: CONTACT:

WITHSTANDING VOLTAGE:

THERMOPLASTIC POLYESTER, UL94V-0 STEEL, TIN PLATED COPPER ALLOY, GOLD FLASH PLATED

| OPERATING TEMPERATURE:                                       | -55°C ~ 125°C               |
|--------------------------------------------------------------|-----------------------------|
| POWER/CO-AX CONTACT RATING:<br>(IF PRESENT)                  | 30A (CURRENT)               |
| SIGNAL CONTACT CURRENT RATING:<br>SIGNAL CONTACT RESISTANCE: | 5A PER CONTACT<br>10mΩ MAX. |
| INSULATOR RESISTANCE:<br>DIELECTRIC                          | 5000MΩ min.                 |

|                                      | COMBINATION D-SUB                                                       |                         | SW REFERENCE NO.: 629 COMBO ASSEMBLY |       |  |  |
|--------------------------------------|-------------------------------------------------------------------------|-------------------------|--------------------------------------|-------|--|--|
| COMBINAT                             |                                                                         |                         | DATE: JAN. 01/20                     | 19    |  |  |
|                                      |                                                                         |                         | DATE:                                |       |  |  |
| EDAC INC                             | THESE DRAWINGS AND SPECIFICATIONS<br>ARE THE PROPERTY OF EDAC INC., AND | SCALE: (IN C.A.D. 1:1)  | SHEET 1 OF                           | 2     |  |  |
| TORONTO, ONTAL<br>CANADA             | SHALL NOT BE REPRODUCED, OR COPIED<br>OR USED AS THE BASIS FOR THE      | DRAWING NUMBER: 629-24W | 7240-3T6                             | ISSUE |  |  |
| YOUR CONNECTION TO QUALITY & SERVICE | E MANUFACTURE OR SALE OF APPARATUS<br>WITHOUT WRITTEN PERMISSION.       | PART NUMBER: 629-24W    | 7240-3T6                             | 1     |  |  |