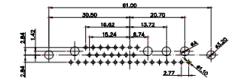

9W4 Male

25W3 Male

47.02 23.53 14,51 9.70 1 82 7.79 김 영

36W4 Female

13W3 Male

20.70 30.50 13.72 16.62 김 원 2.77

13W6 Male

43W2 Male