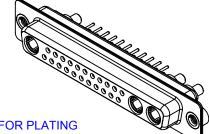

NOTES:

MATERIAL:

HOUSING: THERMOPLASTIC POLYESTER, UL94V-0 SHELL: STEEL, Sn or Ni PLATED CONTACT: COPPER ALLOY SEE ORDERING GUIDE FOR PLATING

OPERATING TEMPERATURE: -55°C ~ 125°C

SIGNAL CONTACT CURRENT RATING: 5A PER CONTACT SIGNAL CONTACT RESISTANCE: 10mQ MAX. INSULATOR RESISTANCE: 5000MΩ min. DIELECTRIC WITHSTANDING VOLTAGE: 1000V AC rms

THIS SERIES FULLY CONFORMS TO THE EUROPEAN UNION DIRECTIVES 2011/65/EU FOR RoHS COMPLIANCY.

THIS IS A C.A.D. GENERATED DRAWING TOLERANCE UNLESS OTHERWISE SPECIFIED DO NOT MAKE MANUAL REVISIONS TO MASTER. .X ±0.25 .XX ±0.13 .XXX ±0.05