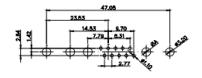

9W4 Male

25W3 Male

47.02 23.53 14,51 9.70 1 82 7.79 김 영

36W4 Female

13W3 Male

20.70 30.50 13.72 16.62 김 원 2.77

13W6 Male

43W2 Male