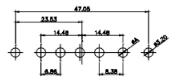

9W4 Male

25W3 Male

47.02 23.53 14,51 9.70 1 82 7.79 김 영

36W4 Female

13W3 Male

20.70 30.50 13.72 16.62 김 원 2.77

13W6 Male

43W2 Male