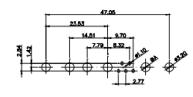

9W4 Male

25W3 Male

47.02 23.53 14,51 9.70 1 82 7.79 김 영

36W4 Female

13W3 Male

20.70 30.50 13.72 16.62 김 원 2.77

13W6 Male

43W2 Male