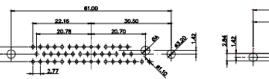

9W4 Male

25W3 Male

47.02 23.53 14,51 9.70 1 82 7.79 김 영

36W4 Female

13W3 Male

20.70 30.50 13.72 16.62 김 원 2.77

13W6 Male

43W2 Male