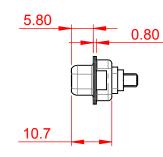

THIS IS A C.A.D. GENERATED DRAWING DO NOT MAKE MANUAL REVISIONS TO MASTER.

| $\land$ $\Box$ | L |
|----------------|---|
|                | Г |
|                | ┝ |
|                |   |
|                |   |
|                | L |









NOTES:

MATERIAL:

HOUSING: THERMOPLASTIC POLYESTER, UL94V-0 SHELL: STEEL, Sn or Ni PLATED CONTACT: COPPER ALLOY SEE ORDERING GUIDE FOR PLATING

OPERATING TEMPERATURE: -55°C ~ 125°C

SIGNAL CONTACT CURRENT RATING: 5A PER CONTACT SIGNAL CONTACT RESISTANCE: 10mQ MAX. INSULATOR RESISTANCE: 5000MΩ min. DIELECTRIC WITHSTANDING VOLTAGE: 1000V AC rms

|  |                                      | SW REFERENCE NO.: 628 COMBO ASSEMBLY                                                                                                  |                         |            |       |
|--|--------------------------------------|---------------------------------------------------------------------------------------------------------------------------------------|-------------------------|------------|----