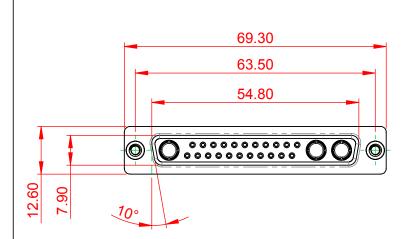

THIS IS A C.A.D. GENERATED DRAWING DO NOT MAKE MANUAL REVISIONS TO MASTER.

| $\land$ $\Box$ | L |
|----------------|---|
|                | Г |
|                | ┝ |
|                |   |
|                |   |
|                | L |









NOTES:

MATERIAL:

HOUSING: THERMOPLASTIC POLYESTER, UL94V-0 SHELL: STEEL, Sn or Ni PLATED CONTACT: COPPER ALLOY SEE ORDERING GUIDE FOR PLATING

OPERATING TEMPERATURE: -55°C ~ 125°C

SIGNAL CONTACT CURRENT RATING: 5A PER CONTACT SIGNAL CONTACT RESISTANCE: 10mQ MAX. INSULATOR RESISTANCE: 5000MΩ min. DIELECTRIC WITHSTANDING VOLTAGE: 1000V AC rms

|  |                                      | SW REFERENCE NO.: 628 COMBO ASSEMBLY                                                                                                  |                         |            |       |
|--|--------------------------------------|---------------------------------------------------------------------------------------------------------------------------------------|-------------------------|------------|--