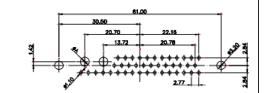

9W4 Male

25W3 Male

47.02 23.53 14,51 9.70 1 82 7.79 김 영

36W4 Female

13W3 Male

20.70 30.50 13.72 16.62 김 원 2.77

13W6 Male

43W2 Male