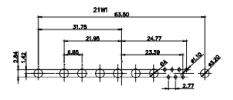

(1)

2W2 / 2WK2

3W3 / 3WK3

5W1 Male/Female

7W2 Male/Female

21W4 Male/Female

27W/2 Male/Female

PART NUMBER:

628-25W3224-2NA

ISSUE

1

|                                                                                                                                                                                                                                                                                                                                                                                                                                                                                                                                                                                                                                                                                                                                                                                                                                                                                                                                                                                                                                                                                                                                                                                                                                                                                                                                                                                                                                                                                                                                                                                                                                                                                                                                                                                                                                                                                                                                                                                                                                                                                                                                                                                                                                                                                                                                                                                                                                                                                                                                                                                                                                                                                                                                        |                                                                 | 11W1 Male/Female              |                                     | 27W2 Male                                                                                                                                                                                                                                                                                                                                                                                                                                                                                                                                                                                                                                                                                                                                                                                                                                                                                                                                                                                                                                                                                                                                                                                                                                                                                                                                                                                                                                                                                                                                                                                                                                                                                                                                                                                                                                                                                                                                                                                                                                                                                                                      | e/Female                                                | ž                                                                                            |      |
|----------------------------------------------------------------------------------------------------------------------------------------------------------------------------------------------------------------------------------------------------------------------------------------------------------------------------------------------------------------------------------------------------------------------------------------------------------------------------------------------------------------------------------------------------------------------------------------------------------------------------------------------------------------------------------------------------------------------------------------------------------------------------------------------------------------------------------------------------------------------------------------------------------------------------------------------------------------------------------------------------------------------------------------------------------------------------------------------------------------------------------------------------------------------------------------------------------------------------------------------------------------------------------------------------------------------------------------------------------------------------------------------------------------------------------------------------------------------------------------------------------------------------------------------------------------------------------------------------------------------------------------------------------------------------------------------------------------------------------------------------------------------------------------------------------------------------------------------------------------------------------------------------------------------------------------------------------------------------------------------------------------------------------------------------------------------------------------------------------------------------------------------------------------------------------------------------------------------------------------------------------------------------------------------------------------------------------------------------------------------------------------------------------------------------------------------------------------------------------------------------------------------------------------------------------------------------------------------------------------------------------------------------------------------------------------------------------------------------------------|-----------------------------------------------------------------|-------------------------------|-------------------------------------|--------------------------------------------------------------------------------------------------------------------------------------------------------------------------------------------------------------------------------------------------------------------------------------------------------------------------------------------------------------------------------------------------------------------------------------------------------------------------------------------------------------------------------------------------------------------------------------------------------------------------------------------------------------------------------------------------------------------------------------------------------------------------------------------------------------------------------------------------------------------------------------------------------------------------------------------------------------------------------------------------------------------------------------------------------------------------------------------------------------------------------------------------------------------------------------------------------------------------------------------------------------------------------------------------------------------------------------------------------------------------------------------------------------------------------------------------------------------------------------------------------------------------------------------------------------------------------------------------------------------------------------------------------------------------------------------------------------------------------------------------------------------------------------------------------------------------------------------------------------------------------------------------------------------------------------------------------------------------------------------------------------------------------------------------------------------------------------------------------------------------------|---------------------------------------------------------|----------------------------------------------------------------------------------------------|------|
| 23.03<br>23.03<br>23.03<br>23.03<br>23.03<br>23.03<br>23.03<br>23.03<br>23.03<br>23.03<br>23.03<br>23.03<br>23.03<br>23.03<br>23.03<br>24.05<br>25.05<br>25.05<br>25.05<br>25.05<br>25.05<br>25.05<br>25.05<br>25.05<br>25.05<br>25.05<br>25.05<br>25.05<br>25.05<br>25.05<br>25.05<br>25.05<br>25.05<br>25.05<br>25.05<br>25.05<br>25.05<br>25.05<br>25.05<br>25.05<br>25.05<br>25.05<br>25.05<br>25.05<br>25.05<br>25.05<br>25.05<br>25.05<br>25.05<br>25.05<br>25.05<br>25.05<br>25.05<br>25.05<br>25.05<br>25.05<br>25.05<br>25.05<br>25.05<br>25.05<br>25.05<br>25.05<br>25.05<br>25.05<br>25.05<br>25.05<br>25.05<br>25.05<br>25.05<br>25.05<br>25.05<br>25.05<br>25.05<br>25.05<br>25.05<br>25.05<br>25.05<br>25.05<br>25.05<br>25.05<br>25.05<br>25.05<br>25.05<br>25.05<br>25.05<br>25.05<br>25.05<br>25.05<br>25.05<br>25.05<br>25.05<br>25.05<br>25.05<br>25.05<br>25.05<br>25.05<br>25.05<br>25.05<br>25.05<br>25.05<br>25.05<br>25.05<br>25.05<br>25.05<br>25.05<br>25.05<br>25.05<br>25.05<br>25.05<br>25.05<br>25.05<br>25.05<br>25.05<br>25.05<br>25.05<br>25.05<br>25.05<br>25.05<br>25.05<br>25.05<br>25.05<br>25.05<br>25.05<br>25.05<br>25.05<br>25.05<br>25.05<br>25.05<br>25.05<br>25.05<br>25.05<br>25.05<br>25.05<br>25.05<br>25.05<br>25.05<br>25.05<br>25.05<br>25.05<br>25.05<br>25.05<br>25.05<br>25.05<br>25.05<br>25.05<br>25.05<br>25.05<br>25.05<br>25.05<br>25.05<br>25.05<br>25.05<br>25.05<br>25.05<br>25.05<br>25.05<br>25.05<br>25.05<br>25.05<br>25.05<br>25.05<br>25.05<br>25.05<br>25.05<br>25.05<br>25.05<br>25.05<br>25.05<br>25.05<br>25.05<br>25.05<br>25.05<br>25.05<br>25.05<br>25.05<br>25.05<br>25.05<br>25.05<br>25.05<br>25.05<br>25.05<br>25.05<br>25.05<br>25.05<br>25.05<br>25.05<br>25.05<br>25.05<br>25.05<br>25.05<br>25.05<br>25.05<br>25.05<br>25.05<br>25.05<br>25.05<br>25.05<br>25.05<br>25.05<br>25.05<br>25.05<br>25.05<br>25.05<br>25.05<br>25.05<br>25.05<br>25.05<br>25.05<br>25.05<br>25.05<br>25.05<br>25.05<br>25.05<br>25.05<br>25.05<br>25.05<br>25.05<br>25.05<br>25.05<br>25.05<br>25.05<br>25.05<br>25.05<br>25.05<br>25.05<br>25.05<br>25.05<br>25.05<br>25.05<br>25.05<br>25.05<br>25.05<br>25.05<br>25.05<br>25.05<br>25.05<br>25.05<br>25.05<br>25.05<br>25.05<br>25.05<br>25.05<br>25.05<br>25.05<br>25.05<br>25.05<br>25.05<br>25.05<br>25.05<br>25.05<br>25.05<br>25.05<br>25.05<br>25.05<br>25.05<br>25.05<br>25.05<br>25.05<br>25.05<br>25.05<br>25.05<br>25.05<br>25.05<br>25.05<br>25.05<br>25.05<br>25.05<br>25.05<br>25.05<br>25.05<br>25.05<br>25.05<br>25.05<br>25.05<br>25.05<br>25.05<br>25.05<br>25.05<br>25.05<br>25.05<br>25.05<br>25.05<br>25.05<br>25.05<br>25.05<br>25.05<br>25.05<br>25.05<br>25.05<br>25.05<br>25.05<br>25.05<br>25 | nale<br>31.75<br>22.83<br>→ → → → → → → → → → → → → → → → → → → |                               | sin<br>Sin                          | Har and the second seco | 22.70<br>16.52<br>• • • • • •<br>• • • • •<br>• • • • • | 83.50<br>31.75<br>15.24<br>★ ↓ ↓ ↓ ↓ ↓ ↓ ↓ ↓ ↓ ↓ ↓ ↓ ↓ ↓ ↓ ↓ ↓ ↓ ↓                           |      |
| CURRENT RATING / ØA                                                                                                                                                                                                                                                                                                                                                                                                                                                                                                                                                                                                                                                                                                                                                                                                                                                                                                                                                                                                                                                                                                                                                                                                                                                                                                                                                                                                                                                                                                                                                                                                                                                                                                                                                                                                                                                                                                                                                                                                                                                                                                                                                                                                                                                                                                                                                                                                                                                                                                                                                                                                                                                                                                                    | ∔ <b>836</b> ↓ ↓-764+                                           | 17W2 Male/Female              |                                     | 21W1 Male                                                                                                                                                                                                                                                                                                                                                                                                                                                                                                                                                                                                                                                                                                                                                                                                                                                                                                                                                                                                                                                                                                                                                                                                                                                                                                                                                                                                                                                                                                                                                                                                                                                                                                                                                                                                                                                                                                                                                                                                                                                                                                                      | e/Female                                                | 2                                                                                            |      |
| 10A / 2.2<br>20A / 3.3<br>30A / 3.7<br>40A / 4.2                                                                                                                                                                                                                                                                                                                                                                                                                                                                                                                                                                                                                                                                                                                                                                                                                                                                                                                                                                                                                                                                                                                                                                                                                                                                                                                                                                                                                                                                                                                                                                                                                                                                                                                                                                                                                                                                                                                                                                                                                                                                                                                                                                                                                                                                                                                                                                                                                                                                                                                                                                                                                                                                                       |                                                                 |                               | 2 <sup>90</sup> 0 2 <sup>9200</sup> | 744<br>148                                                                                                                                                                                                                                                                                                                                                                                                                                                                                                                                                                                                                                                                                                                                                                                                                                                                                                                                                                                                                                                                                                                                                                                                                                                                                                                                                                                                                                                                                                                                                                                                                                                                                                                                                                                                                                                                                                                                                                                                                                                                                                                     | 16.52<br>15.24<br>0 0 0 0 0<br>- 15.24                  | 47.05<br>23.63<br>90<br>90<br>90<br>90<br>90<br>90<br>90<br>90<br>90<br>90<br>90<br>90<br>90 |      |
|                                                                                                                                                                                                                                                                                                                                                                                                                                                                                                                                                                                                                                                                                                                                                                                                                                                                                                                                                                                                                                                                                                                                                                                                                                                                                                                                                                                                                                                                                                                                                                                                                                                                                                                                                                                                                                                                                                                                                                                                                                                                                                                                                                                                                                                                                                                                                                                                                                                                                                                                                                                                                                                                                                                                        |                                                                 |                               | sv                                  | V REFERENCE NO.:                                                                                                                                                                                                                                                                                                                                                                                                                                                                                                                                                                                                                                                                                                                                                                                                                                                                                                                                                                                                                                                                                                                                                                                                                                                                                                                                                                                                                                                                                                                                                                                                                                                                                                                                                                                                                                                                                                                                                                                                                                                                                                               | 628 C                                                   | OMBO ASSEMBLY                                                                                | ,    |
| COMBINA                                                                                                                                                                                                                                                                                                                                                                                                                                                                                                                                                                                                                                                                                                                                                                                                                                                                                                                                                                                                                                                                                                                                                                                                                                                                                                                                                                                                                                                                                                                                                                                                                                                                                                                                                                                                                                                                                                                                                                                                                                                                                                                                                                                                                                                                                                                                                                                                                                                                                                                                                                                                                                                                                                                                |                                                                 | ATION D-SUB                   |                                     | RAWN: C.B                                                                                                                                                                                                                                                                                                                                                                                                                                                                                                                                                                                                                                                                                                                                                                                                                                                                                                                                                                                                                                                                                                                                                                                                                                                                                                                                                                                                                                                                                                                                                                                                                                                                                                                                                                                                                                                                                                                                                                                                                                                                                                                      |                                                         | DATE: JAN. 01/2                                                                              | 2019 |
|                                                                                                                                                                                                                                                                                                                                                                                                                                                                                                                                                                                                                                                                                                                                                                                                                                                                                                                                                                                                                                                                                                                                                                                                                                                                                                                                                                                                                                                                                                                                                                                                                                                                                                                                                                                                                                                                                                                                                                                                                                                                                                                                                                                                                                                                                                                                                                                                                                                                                                                                                                                                                                                                                                                                        |                                                                 |                               | CH                                  | IECKED:                                                                                                                                                                                                                                                                                                                                                                                                                                                                                                                                                                                                                                                                                                                                                                                                                                                                                                                                                                                                                                                                                                                                                                                                                                                                                                                                                                                                                                                                                                                                                                                                                                                                                                                                                                                                                                                                                                                                                                                                                                                                                                                        |                                                         | DATE:                                                                                        |      |
| LY CONFORMS TO                                                                                                                                                                                                                                                                                                                                                                                                                                                                                                                                                                                                                                                                                                                                                                                                                                                                                                                                                                                                                                                                                                                                                                                                                                                                                                                                                                                                                                                                                                                                                                                                                                                                                                                                                                                                                                                                                                                                                                                                                                                                                                                                                                                                                                                                                                                                                                                                                                                                                                                                                                                                                                                                                                                         | EDAC INC                                                        | ARE THE PROPERTY OF EDAG      |                                     | CALE: N.T.S                                                                                                                                                                                                                                                                                                                                                                                                                                                                                                                                                                                                                                                                                                                                                                                                                                                                                                                                                                                                                                                                                                                                                                                                                                                                                                                                                                                                                                                                                                                                                                                                                                                                                                                                                                                                                                                                                                                                                                                                                                                                                                                    |                                                         | SHEET 3 O                                                                                    | F 4  |
| UNION DIRECTIVES<br>RoHS COMPLIANCY.                                                                                                                                                                                                                                                                                                                                                                                                                                                                                                                                                                                                                                                                                                                                                                                                                                                                                                                                                                                                                                                                                                                                                                                                                                                                                                                                                                                                                                                                                                                                                                                                                                                                                                                                                                                                                                                                                                                                                                                                                                                                                                                                                                                                                                                                                                                                                                                                                                                                                                                                                                                                                                                                                                   |                                                                 |                               | HE                                  | DRAWING NUMBER: 628-25W3224-2NA                                                                                                                                                                                                                                                                                                                                                                                                                                                                                                                                                                                                                                                                                                                                                                                                                                                                                                                                                                                                                                                                                                                                                                                                                                                                                                                                                                                                                                                                                                                                                                                                                                                                                                                                                                                                                                                                                                                                                                                                                                                                                                |                                                         | 3224-2NA                                                                                     | ISS  |
|                                                                                                                                                                                                                                                                                                                                                                                                                                                                                                                                                                                                                                                                                                                                                                                                                                                                                                                                                                                                                                                                                                                                                                                                                                                                                                                                                                                                                                                                                                                                                                                                                                                                                                                                                                                                                                                                                                                                                                                                                                                                                                                                                                                                                                                                                                                                                                                                                                                                                                                                                                                                                                                                                                                                        | YOUR CONNECTION TO QUALITY & SERV                               | VICE MANUFACTURE OR SALE OF A |                                     | RT NUMBER: 6                                                                                                                                                                                                                                                                                                                                                                                                                                                                                                                                                                                                                                                                                                                                                                                                                                                                                                                                                                                                                                                                                                                                                                                                                                                                                                                                                                                                                                                                                                                                                                                                                                                                                                                                                                                                                                                                                                                                                                                                                                                                                                                   | 628-25W3                                                | 224-2NA                                                                                      | 1    |