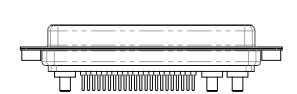

THIS IS A C.A.D. GENERATED DRAWING DO NOT MAKE MANUAL REVISIONS TO MASTER.

| $\land$ $\Box$ | L |
|----------------|---|
|                | Г |
|                | ┝ |
|                |   |
|                |   |
|                | L |

NOTES:

MATERIAL:

HOUSING: THERMOPLASTIC POLYESTER, UL94V-0 SHELL: STEEL, Sn or Ni PLATED CONTACT: COPPER ALLOY SEE ORDERING GUIDE FOR PLATING

OPERATING TEMPERATURE: -55°C ~ 125°C

SIGNAL CONTACT CURRENT RATING: 5A PER CONTACT SIGNAL CONTACT RESISTANCE: 10mQ MAX. INSULATOR RESISTANCE: 5000MΩ min. DIELECTRIC WITHSTANDING VOLTAGE: 1000V AC rms