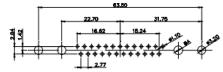

628-25W3224-2NA

ISSUE

1

|                                                                                                                                                                                                                                                                                                                                                                                                                                                                                                                                                                                                                                                                                                                                                                                                                                                                                                                                                                                                                                                                                                                                                                                                                                                                                                                                                                                                                                                                                                                                                                                                                                                                                                                                                                                                                                                                                                                                                                                                                                                                                                                                                                                                                                                                                                                                                                                                                                                                                                                                                                                                                                                                                                                                        |                                                                 | 11W1 Male/Female              |                                     | 27W2 Male                                                                                                                                                                                                                                                                                                                                                                                                                                                                                                                                                                                                                                                                                                                                                                                                                                                                                                                                                                                                                                                                                                                                                                                                                                                                                                                                                                                                                                                                                                                                                                                                                                                                                                                                                                                                                                                                                                                                                                                                                                                                                                                      | e/Female                                                | ž                                                                                            |      |
|----------------------------------------------------------------------------------------------------------------------------------------------------------------------------------------------------------------------------------------------------------------------------------------------------------------------------------------------------------------------------------------------------------------------------------------------------------------------------------------------------------------------------------------------------------------------------------------------------------------------------------------------------------------------------------------------------------------------------------------------------------------------------------------------------------------------------------------------------------------------------------------------------------------------------------------------------------------------------------------------------------------------------------------------------------------------------------------------------------------------------------------------------------------------------------------------------------------------------------------------------------------------------------------------------------------------------------------------------------------------------------------------------------------------------------------------------------------------------------------------------------------------------------------------------------------------------------------------------------------------------------------------------------------------------------------------------------------------------------------------------------------------------------------------------------------------------------------------------------------------------------------------------------------------------------------------------------------------------------------------------------------------------------------------------------------------------------------------------------------------------------------------------------------------------------------------------------------------------------------------------------------------------------------------------------------------------------------------------------------------------------------------------------------------------------------------------------------------------------------------------------------------------------------------------------------------------------------------------------------------------------------------------------------------------------------------------------------------------------------|-----------------------------------------------------------------|-------------------------------|-------------------------------------|--------------------------------------------------------------------------------------------------------------------------------------------------------------------------------------------------------------------------------------------------------------------------------------------------------------------------------------------------------------------------------------------------------------------------------------------------------------------------------------------------------------------------------------------------------------------------------------------------------------------------------------------------------------------------------------------------------------------------------------------------------------------------------------------------------------------------------------------------------------------------------------------------------------------------------------------------------------------------------------------------------------------------------------------------------------------------------------------------------------------------------------------------------------------------------------------------------------------------------------------------------------------------------------------------------------------------------------------------------------------------------------------------------------------------------------------------------------------------------------------------------------------------------------------------------------------------------------------------------------------------------------------------------------------------------------------------------------------------------------------------------------------------------------------------------------------------------------------------------------------------------------------------------------------------------------------------------------------------------------------------------------------------------------------------------------------------------------------------------------------------------|---------------------------------------------------------|----------------------------------------------------------------------------------------------|------|
| 23.03<br>23.03<br>23.03<br>23.03<br>23.03<br>23.03<br>23.03<br>23.03<br>23.03<br>23.03<br>23.03<br>23.03<br>23.03<br>23.03<br>23.03<br>24.05<br>25.05<br>25.05<br>25.05<br>25.05<br>25.05<br>25.05<br>25.05<br>25.05<br>25.05<br>25.05<br>25.05<br>25.05<br>25.05<br>25.05<br>25.05<br>25.05<br>25.05<br>25.05<br>25.05<br>25.05<br>25.05<br>25.05<br>25.05<br>25.05<br>25.05<br>25.05<br>25.05<br>25.05<br>25.05<br>25.05<br>25.05<br>25.05<br>25.05<br>25.05<br>25.05<br>25.05<br>25.05<br>25.05<br>25.05<br>25.05<br>25.05<br>25.05<br>25.05<br>25.05<br>25.05<br>25.05<br>25.05<br>25.05<br>25.05<br>25.05<br>25.05<br>25.05<br>25.05<br>25.05<br>25.05<br>25.05<br>25.05<br>25.05<br>25.05<br>25.05<br>25.05<br>25.05<br>25.05<br>25.05<br>25.05<br>25.05<br>25.05<br>25.05<br>25.05<br>25.05<br>25.05<br>25.05<br>25.05<br>25.05<br>25.05<br>25.05<br>25.05<br>25.05<br>25.05<br>25.05<br>25.05<br>25.05<br>25.05<br>25.05<br>25.05<br>25.05<br>25.05<br>25.05<br>25.05<br>25.05<br>25.05<br>25.05<br>25.05<br>25.05<br>25.05<br>25.05<br>25.05<br>25.05<br>25.05<br>25.05<br>25.05<br>25.05<br>25.05<br>25.05<br>25.05<br>25.05<br>25.05<br>25.05<br>25.05<br>25.05<br>25.05<br>25.05<br>25.05<br>25.05<br>25.05<br>25.05<br>25.05<br>25.05<br>25.05<br>25.05<br>25.05<br>25.05<br>25.05<br>25.05<br>25.05<br>25.05<br>25.05<br>25.05<br>25.05<br>25.05<br>25.05<br>25.05<br>25.05<br>25.05<br>25.05<br>25.05<br>25.05<br>25.05<br>25.05<br>25.05<br>25.05<br>25.05<br>25.05<br>25.05<br>25.05<br>25.05<br>25.05<br>25.05<br>25.05<br>25.05<br>25.05<br>25.05<br>25.05<br>25.05<br>25.05<br>25.05<br>25.05<br>25.05<br>25.05<br>25.05<br>25.05<br>25.05<br>25.05<br>25.05<br>25.05<br>25.05<br>25.05<br>25.05<br>25.05<br>25.05<br>25.05<br>25.05<br>25.05<br>25.05<br>25.05<br>25.05<br>25.05<br>25.05<br>25.05<br>25.05<br>25.05<br>25.05<br>25.05<br>25.05<br>25.05<br>25.05<br>25.05<br>25.05<br>25.05<br>25.05<br>25.05<br>25.05<br>25.05<br>25.05<br>25.05<br>25.05<br>25.05<br>25.05<br>25.05<br>25.05<br>25.05<br>25.05<br>25.05<br>25.05<br>25.05<br>25.05<br>25.05<br>25.05<br>25.05<br>25.05<br>25.05<br>25.05<br>25.05<br>25.05<br>25.05<br>25.05<br>25.05<br>25.05<br>25.05<br>25.05<br>25.05<br>25.05<br>25.05<br>25.05<br>25.05<br>25.05<br>25.05<br>25.05<br>25.05<br>25.05<br>25.05<br>25.05<br>25.05<br>25.05<br>25.05<br>25.05<br>25.05<br>25.05<br>25.05<br>25.05<br>25.05<br>25.05<br>25.05<br>25.05<br>25.05<br>25.05<br>25.05<br>25.05<br>25.05<br>25.05<br>25.05<br>25.05<br>25.05<br>25.05<br>25.05<br>25.05<br>25.05<br>25.05<br>25.05<br>25.05<br>25.05<br>25.05<br>25.05<br>25.05<br>25.05<br>25.05<br>25.05<br>25.05<br>25.05<br>25.05<br>25.05<br>25.05<br>25.05<br>25.05<br>25.05<br>25.05<br>25 | nale<br>31.75<br>22.83<br>→ → → → → → → → → → → → → → → → → → → |                               | sin<br>Sin                          | Har and the second seco | 22.70<br>16.52<br>• • • • • •<br>• • • • •<br>• • • • • | 83.50<br>31.75<br>15.24<br>★ ↓ ↓ ↓ ↓ ↓ ↓ ↓ ↓ ↓ ↓ ↓ ↓ ↓ ↓ ↓ ↓ ↓ ↓ ↓                           |      |
| CURRENT RATING / ØA                                                                                                                                                                                                                                                                                                                                                                                                                                                                                                                                                                                                                                                                                                                                                                                                                                                                                                                                                                                                                                                                                                                                                                                                                                                                                                                                                                                                                                                                                                                                                                                                                                                                                                                                                                                                                                                                                                                                                                                                                                                                                                                                                                                                                                                                                                                                                                                                                                                                                                                                                                                                                                                                                                                    | ∔ <b>836</b> ↓ ↓-764+                                           | 17W2 Male/Female              |                                     | 21W1 Male                                                                                                                                                                                                                                                                                                                                                                                                                                                                                                                                                                                                                                                                                                                                                                                                                                                                                                                                                                                                                                                                                                                                                                                                                                                                                                                                                                                                                                                                                                                                                                                                                                                                                                                                                                                                                                                                                                                                                                                                                                                                                                                      | e/Female                                                | 2                                                                                            |      |
| 10A / 2.2<br>20A / 3.3<br>30A / 3.7<br>40A / 4.2                                                                                                                                                                                                                                                                                                                                                                                                                                                                                                                                                                                                                                                                                                                                                                                                                                                                                                                                                                                                                                                                                                                                                                                                                                                                                                                                                                                                                                                                                                                                                                                                                                                                                                                                                                                                                                                                                                                                                                                                                                                                                                                                                                                                                                                                                                                                                                                                                                                                                                                                                                                                                                                                                       |                                                                 |                               | 2 <sup>90</sup> 0 2 <sup>9200</sup> | 744<br>148                                                                                                                                                                                                                                                                                                                                                                                                                                                                                                                                                                                                                                                                                                                                                                                                                                                                                                                                                                                                                                                                                                                                                                                                                                                                                                                                                                                                                                                                                                                                                                                                                                                                                                                                                                                                                                                                                                                                                                                                                                                                                                                     | 16.52<br>15.24<br>0 0 0 0 0<br>- 15.24                  | 47.05<br>23.63<br>90<br>90<br>90<br>90<br>90<br>90<br>90<br>90<br>90<br>90<br>90<br>90<br>90 |      |
|                                                                                                                                                                                                                                                                                                                                                                                                                                                                                                                                                                                                                                                                                                                                                                                                                                                                                                                                                                                                                                                                                                                                                                                                                                                                                                                                                                                                                                                                                                                                                                                                                                                                                                                                                                                                                                                                                                                                                                                                                                                                                                                                                                                                                                                                                                                                                                                                                                                                                                                                                                                                                                                                                                                                        |                                                                 |                               | sv                                  | V REFERENCE NO.:                                                                                                                                                                                                                                                                                                                                                                                                                                                                                                                                                                                                                                                                                                                                                                                                                                                                                                                                                                                                                                                                                                                                                                                                                                                                                                                                                                                                                                                                                                                                                                                                                                                                                                                                                                                                                                                                                                                                                                                                                                                                                                               | 628 C                                                   | OMBO ASSEMBLY                                                                                | ,    |
| COMBINA                                                                                                                                                                                                                                                                                                                                                                                                                                                                                                                                                                                                                                                                                                                                                                                                                                                                                                                                                                                                                                                                                                                                                                                                                                                                                                                                                                                                                                                                                                                                                                                                                                                                                                                                                                                                                                                                                                                                                                                                                                                                                                                                                                                                                                                                                                                                                                                                                                                                                                                                                                                                                                                                                                                                |                                                                 | ATION D-SUB                   |                                     | RAWN: C.B                                                                                                                                                                                                                                                                                                                                                                                                                                                                                                                                                                                                                                                                                                                                                                                                                                                                                                                                                                                                                                                                                                                                                                                                                                                                                                                                                                                                                                                                                                                                                                                                                                                                                                                                                                                                                                                                                                                                                                                                                                                                                                                      |                                                         | DATE: JAN. 01/2                                                                              | 2019 |
|                                                                                                                                                                                                                                                                                                                                                                                                                                                                                                                                                                                                                                                                                                                                                                                                                                                                                                                                                                                                                                                                                                                                                                                                                                                                                                                                                                                                                                                                                                                                                                                                                                                                                                                                                                                                                                                                                                                                                                                                                                                                                                                                                                                                                                                                                                                                                                                                                                                                                                                                                                                                                                                                                                                                        |                                                                 |                               | CH                                  | IECKED:                                                                                                                                                                                                                                                                                                                                                                                                                                                                                                                                                                                                                                                                                                                                                                                                                                                                                                                                                                                                                                                                                                                                                                                                                                                                                                                                                                                                                                                                                                                                                                                                                                                                                                                                                                                                                                                                                                                                                                                                                                                                                                                        |                                                         | DATE:                                                                                        |      |
| LY CONFORMS TO                                                                                                                                                                                                                                                                                                                                                                                                                                                                                                                                                                                                                                                                                                                                                                                                                                                                                                                                                                                                                                                                                                                                                                                                                                                                                                                                                                                                                                                                                                                                                                                                                                                                                                                                                                                                                                                                                                                                                                                                                                                                                                                                                                                                                                                                                                                                                                                                                                                                                                                                                                                                                                                                                                                         | EDAC INC                                                        | ARE THE PROPERTY OF EDAG      |                                     | CALE: N.T.S                                                                                                                                                                                                                                                                                                                                                                                                                                                                                                                                                                                                                                                                                                                                                                                                                                                                                                                                                                                                                                                                                                                                                                                                                                                                                                                                                                                                                                                                                                                                                                                                                                                                                                                                                                                                                                                                                                                                                                                                                                                                                                                    |                                                         | SHEET 3 O                                                                                    | F 4  |
| UNION DIRECTIVES<br>RoHS COMPLIANCY.                                                                                                                                                                                                                                                                                                                                                                                                                                                                                                                                                                                                                                                                                                                                                                                                                                                                                                                                                                                                                                                                                                                                                                                                                                                                                                                                                                                                                                                                                                                                                                                                                                                                                                                                                                                                                                                                                                                                                                                                                                                                                                                                                                                                                                                                                                                                                                                                                                                                                                                                                                                                                                                                                                   |                                                                 |                               | HE                                  | DRAWING NUMBER: 628-25W3224-2NA                                                                                                                                                                                                                                                                                                                                                                                                                                                                                                                                                                                                                                                                                                                                                                                                                                                                                                                                                                                                                                                                                                                                                                                                                                                                                                                                                                                                                                                                                                                                                                                                                                                                                                                                                                                                                                                                                                                                                                                                                                                                                                |                                                         | 3224-2NA                                                                                     | ISS  |
|                                                                                                                                                                                                                                                                                                                                                                                                                                                                                                                                                                                                                                                                                                                                                                                                                                                                                                                                                                                                                                                                                                                                                                                                                                                                                                                                                                                                                                                                                                                                                                                                                                                                                                                                                                                                                                                                                                                                                                                                                                                                                                                                                                                                                                                                                                                                                                                                                                                                                                                                                                                                                                                                                                                                        | YOUR CONNECTION TO QUALITY & SERV                               | VICE MANUFACTURE OR SALE OF A |                                     | RT NUMBER: 6                                                                                                                                                                                                                                                                                                                                                                                                                                                                                                                                                                                                                                                                                                                                                                                                                                                                                                                                                                                                                                                                                                                                                                                                                                                                                                                                                                                                                                                                                                                                                                                                                                                                                                                                                                                                                                                                                                                                                                                                                                                                                                                   | 628-25W3                                                | 224-2NA                                                                                      | 1    |