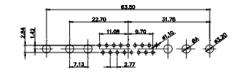

9W4 Male

25W3 Male

47.02 23.53 14,51 9.70 1 82 7.79 김 영

36W4 Female

13W3 Male

20.70 30.50 13.72 16.62 김 원 2.77

13W6 Male

43W2 Male

17W5 Female

.XX ±0.13 .XXX ±0.05

9W4 Female

13W3 Female

43W2 Female

47W1 Female

17W5 Male

COMPLIANT