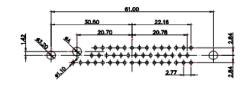

9W4 Male

25W3 Male

47.02 23.53 14,51 9.70 1 82 7.79 김 영

36W4 Female

13W3 Male

20.70 30.50 13.72 16.62 김 원 2.77

13W6 Male

43W2 Male