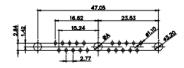

9W4 Male

25W3 Male

47.02 23.53 14,51 9.70 1 82 7.79 김 영

36W4 Female

13W3 Male

20.70 30.50 13.72 16.62 김 원 2.77

13W6 Male

43W2 Male