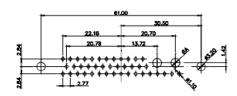

9W4 Male

25W3 Male

47.02 23.53 14,51 9.70 1 82 7.79 김 영

36W4 Female

13W3 Male

20.70 30.50 13.72 16.62 김 원 2.77

13W6 Male

43W2 Male