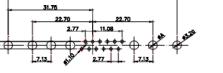

9W4 Male

25W3 Male

47.02 23.53 14,51 9.70 1 82 7.79 김 영

36W4 Female

13W3 Male

20.70 30.50 13.72 16.62 김 원 2.77

13W6 Male

43W2 Male