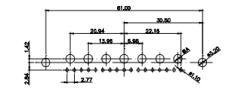

(1)

2W2 / 2WK2

3W3 / 3WK3

5W1 Male/Female

7W2 Male/Female

21W4 Male/Female

27W/2 Male/Female

PART NUMBER:

628-25W3224-2NA

ISSUE

1

|                                                                                                                                                                                                                                                                                                                                                                                                                                                                                                                                                                                                                                                                                                                                                                                                                                                                                                                                                                                                                                                                                                                                                                                                                                                                                                                                                                                                                                                                                                                                                                                                                                                                                                                                                                                                                                                                                                                                                                                                                                                                                                                                                                                                                                                                                                                                                                                                                                                                                                                                                                                                                                                                                                                                        |                                                                 | 11W1 Male/Female              |                                     | 27W2 Male                                                                                                                                                                                                                                                                                                                                                                                                                                                                                                                                                                                                                                                                                                                                                                                                                                                                                                                                                                                                                                                                                                                                                                                                                                                                                                                                                                                                                                                                                                                                                                                                                                                                                                                                                                                                                                                                                                                                                                                                                                                                                                                      | e/Female                                                | ž                                                                                            |      |
|----------------------------------------------------------------------------------------------------------------------------------------------------------------------------------------------------------------------------------------------------------------------------------------------------------------------------------------------------------------------------------------------------------------------------------------------------------------------------------------------------------------------------------------------------------------------------------------------------------------------------------------------------------------------------------------------------------------------------------------------------------------------------------------------------------------------------------------------------------------------------------------------------------------------------------------------------------------------------------------------------------------------------------------------------------------------------------------------------------------------------------------------------------------------------------------------------------------------------------------------------------------------------------------------------------------------------------------------------------------------------------------------------------------------------------------------------------------------------------------------------------------------------------------------------------------------------------------------------------------------------------------------------------------------------------------------------------------------------------------------------------------------------------------------------------------------------------------------------------------------------------------------------------------------------------------------------------------------------------------------------------------------------------------------------------------------------------------------------------------------------------------------------------------------------------------------------------------------------------------------------------------------------------------------------------------------------------------------------------------------------------------------------------------------------------------------------------------------------------------------------------------------------------------------------------------------------------------------------------------------------------------------------------------------------------------------------------------------------------------|-----------------------------------------------------------------|-------------------------------|-------------------------------------|--------------------------------------------------------------------------------------------------------------------------------------------------------------------------------------------------------------------------------------------------------------------------------------------------------------------------------------------------------------------------------------------------------------------------------------------------------------------------------------------------------------------------------------------------------------------------------------------------------------------------------------------------------------------------------------------------------------------------------------------------------------------------------------------------------------------------------------------------------------------------------------------------------------------------------------------------------------------------------------------------------------------------------------------------------------------------------------------------------------------------------------------------------------------------------------------------------------------------------------------------------------------------------------------------------------------------------------------------------------------------------------------------------------------------------------------------------------------------------------------------------------------------------------------------------------------------------------------------------------------------------------------------------------------------------------------------------------------------------------------------------------------------------------------------------------------------------------------------------------------------------------------------------------------------------------------------------------------------------------------------------------------------------------------------------------------------------------------------------------------------------|---------------------------------------------------------|----------------------------------------------------------------------------------------------|------|
| 23.03<br>23.03<br>23.03<br>23.03<br>23.03<br>23.03<br>23.03<br>23.03<br>23.03<br>23.03<br>23.03<br>23.03<br>23.03<br>23.03<br>23.03<br>24.05<br>25.05<br>25.05<br>25.05<br>25.05<br>25.05<br>25.05<br>25.05<br>25.05<br>25.05<br>25.05<br>25.05<br>25.05<br>25.05<br>25.05<br>25.05<br>25.05<br>25.05<br>25.05<br>25.05<br>25.05<br>25.05<br>25.05<br>25.05<br>25.05<br>25.05<br>25.05<br>25.05<br>25.05<br>25.05<br>25.05<br>25.05<br>25.05<br>25.05<br>25.05<br>25.05<br>25.05<br>25.05<br>25.05<br>25.05<br>25.05<br>25.05<br>25.05<br>25.05<br>25.05<br>25.05<br>25.05<br>25.05<br>25.05<br>25.05<br>25.05<br>25.05<br>25.05<br>25.05<br>25.05<br>25.05<br>25.05<br>25.05<br>25.05<br>25.05<br>25.05<br>25.05<br>25.05<br>25.05<br>25.05<br>25.05<br>25.05<br>25.05<br>25.05<br>25.05<br>25.05<br>25.05<br>25.05<br>25.05<br>25.05<br>25.05<br>25.05<br>25.05<br>25.05<br>25.05<br>25.05<br>25.05<br>25.05<br>25.05<br>25.05<br>25.05<br>25.05<br>25.05<br>25.05<br>25.05<br>25.05<br>25.05<br>25.05<br>25.05<br>25.05<br>25.05<br>25.05<br>25.05<br>25.05<br>25.05<br>25.05<br>25.05<br>25.05<br>25.05<br>25.05<br>25.05<br>25.05<br>25.05<br>25.05<br>25.05<br>25.05<br>25.05<br>25.05<br>25.05<br>25.05<br>25.05<br>25.05<br>25.05<br>25.05<br>25.05<br>25.05<br>25.05<br>25.05<br>25.05<br>25.05<br>25.05<br>25.05<br>25.05<br>25.05<br>25.05<br>25.05<br>25.05<br>25.05<br>25.05<br>25.05<br>25.05<br>25.05<br>25.05<br>25.05<br>25.05<br>25.05<br>25.05<br>25.05<br>25.05<br>25.05<br>25.05<br>25.05<br>25.05<br>25.05<br>25.05<br>25.05<br>25.05<br>25.05<br>25.05<br>25.05<br>25.05<br>25.05<br>25.05<br>25.05<br>25.05<br>25.05<br>25.05<br>25.05<br>25.05<br>25.05<br>25.05<br>25.05<br>25.05<br>25.05<br>25.05<br>25.05<br>25.05<br>25.05<br>25.05<br>25.05<br>25.05<br>25.05<br>25.05<br>25.05<br>25.05<br>25.05<br>25.05<br>25.05<br>25.05<br>25.05<br>25.05<br>25.05<br>25.05<br>25.05<br>25.05<br>25.05<br>25.05<br>25.05<br>25.05<br>25.05<br>25.05<br>25.05<br>25.05<br>25.05<br>25.05<br>25.05<br>25.05<br>25.05<br>25.05<br>25.05<br>25.05<br>25.05<br>25.05<br>25.05<br>25.05<br>25.05<br>25.05<br>25.05<br>25.05<br>25.05<br>25.05<br>25.05<br>25.05<br>25.05<br>25.05<br>25.05<br>25.05<br>25.05<br>25.05<br>25.05<br>25.05<br>25.05<br>25.05<br>25.05<br>25.05<br>25.05<br>25.05<br>25.05<br>25.05<br>25.05<br>25.05<br>25.05<br>25.05<br>25.05<br>25.05<br>25.05<br>25.05<br>25.05<br>25.05<br>25.05<br>25.05<br>25.05<br>25.05<br>25.05<br>25.05<br>25.05<br>25.05<br>25.05<br>25.05<br>25.05<br>25.05<br>25.05<br>25.05<br>25.05<br>25.05<br>25.05<br>25.05<br>25.05<br>25.05<br>25.05<br>25.05<br>25.05<br>25.05<br>25.05<br>25.05<br>25.05<br>25.05<br>25.05<br>25.05<br>25.05<br>25.05<br>25.05<br>25 | nale<br>31.75<br>22.83<br>→ → → → → → → → → → → → → → → → → → → |                               | sin<br>Sin                          | Har and the second seco | 22.70<br>16.52<br>• • • • • •<br>• • • • •<br>• • • • • | 83.50<br>31.75<br>15.24<br>★ ↓ ↓ ↓ ↓ ↓ ↓ ↓ ↓ ↓ ↓ ↓ ↓ ↓ ↓ ↓ ↓ ↓ ↓ ↓                           |      |
| CURRENT RATING / ØA                                                                                                                                                                                                                                                                                                                                                                                                                                                                                                                                                                                                                                                                                                                                                                                                                                                                                                                                                                                                                                                                                                                                                                                                                                                                                                                                                                                                                                                                                                                                                                                                                                                                                                                                                                                                                                                                                                                                                                                                                                                                                                                                                                                                                                                                                                                                                                                                                                                                                                                                                                                                                                                                                                                    | ∔ <b>836</b> ↓ ↓-764+                                           | 17W2 Male/Female              |                                     | 21W1 Male                                                                                                                                                                                                                                                                                                                                                                                                                                                                                                                                                                                                                                                                                                                                                                                                                                                                                                                                                                                                                                                                                                                                                                                                                                                                                                                                                                                                                                                                                                                                                                                                                                                                                                                                                                                                                                                                                                                                                                                                                                                                                                                      | e/Female                                                | 2                                                                                            |      |
| 10A / 2.2<br>20A / 3.3<br>30A / 3.7<br>40A / 4.2                                                                                                                                                                                                                                                                                                                                                                                                                                                                                                                                                                                                                                                                                                                                                                                                                                                                                                                                                                                                                                                                                                                                                                                                                                                                                                                                                                                                                                                                                                                                                                                                                                                                                                                                                                                                                                                                                                                                                                                                                                                                                                                                                                                                                                                                                                                                                                                                                                                                                                                                                                                                                                                                                       |                                                                 |                               | 2 <sup>90</sup> 0 2 <sup>9200</sup> | 744<br>148                                                                                                                                                                                                                                                                                                                                                                                                                                                                                                                                                                                                                                                                                                                                                                                                                                                                                                                                                                                                                                                                                                                                                                                                                                                                                                                                                                                                                                                                                                                                                                                                                                                                                                                                                                                                                                                                                                                                                                                                                                                                                                                     | 16.52<br>15.24<br>0 0 0 0 0<br>- 15.24                  | 47.05<br>23.63<br>90<br>90<br>90<br>90<br>90<br>90<br>90<br>90<br>90<br>90<br>90<br>90<br>90 |      |
|                                                                                                                                                                                                                                                                                                                                                                                                                                                                                                                                                                                                                                                                                                                                                                                                                                                                                                                                                                                                                                                                                                                                                                                                                                                                                                                                                                                                                                                                                                                                                                                                                                                                                                                                                                                                                                                                                                                                                                                                                                                                                                                                                                                                                                                                                                                                                                                                                                                                                                                                                                                                                                                                                                                                        |                                                                 |                               | sv                                  | V REFERENCE NO.:                                                                                                                                                                                                                                                                                                                                                                                                                                                                                                                                                                                                                                                                                                                                                                                                                                                                                                                                                                                                                                                                                                                                                                                                                                                                                                                                                                                                                                                                                                                                                                                                                                                                                                                                                                                                                                                                                                                                                                                                                                                                                                               | 628 C                                                   | OMBO ASSEMBLY                                                                                | ,    |
| COMBINA                                                                                                                                                                                                                                                                                                                                                                                                                                                                                                                                                                                                                                                                                                                                                                                                                                                                                                                                                                                                                                                                                                                                                                                                                                                                                                                                                                                                                                                                                                                                                                                                                                                                                                                                                                                                                                                                                                                                                                                                                                                                                                                                                                                                                                                                                                                                                                                                                                                                                                                                                                                                                                                                                                                                |                                                                 | ATION D-SUB                   |                                     | RAWN: C.B                                                                                                                                                                                                                                                                                                                                                                                                                                                                                                                                                                                                                                                                                                                                                                                                                                                                                                                                                                                                                                                                                                                                                                                                                                                                                                                                                                                                                                                                                                                                                                                                                                                                                                                                                                                                                                                                                                                                                                                                                                                                                                                      |                                                         | DATE: JAN. 01/2                                                                              | 2019 |
|                                                                                                                                                                                                                                                                                                                                                                                                                                                                                                                                                                                                                                                                                                                                                                                                                                                                                                                                                                                                                                                                                                                                                                                                                                                                                                                                                                                                                                                                                                                                                                                                                                                                                                                                                                                                                                                                                                                                                                                                                                                                                                                                                                                                                                                                                                                                                                                                                                                                                                                                                                                                                                                                                                                                        |                                                                 |                               | CH                                  | IECKED:                                                                                                                                                                                                                                                                                                                                                                                                                                                                                                                                                                                                                                                                                                                                                                                                                                                                                                                                                                                                                                                                                                                                                                                                                                                                                                                                                                                                                                                                                                                                                                                                                                                                                                                                                                                                                                                                                                                                                                                                                                                                                                                        |                                                         | DATE:                                                                                        |      |
| LY CONFORMS TO                                                                                                                                                                                                                                                                                                                                                                                                                                                                                                                                                                                                                                                                                                                                                                                                                                                                                                                                                                                                                                                                                                                                                                                                                                                                                                                                                                                                                                                                                                                                                                                                                                                                                                                                                                                                                                                                                                                                                                                                                                                                                                                                                                                                                                                                                                                                                                                                                                                                                                                                                                                                                                                                                                                         | EDAC INC                                                        | ARE THE PROPERTY OF EDAG      |                                     | CALE: N.T.S                                                                                                                                                                                                                                                                                                                                                                                                                                                                                                                                                                                                                                                                                                                                                                                                                                                                                                                                                                                                                                                                                                                                                                                                                                                                                                                                                                                                                                                                                                                                                                                                                                                                                                                                                                                                                                                                                                                                                                                                                                                                                                                    |                                                         | SHEET 3 O                                                                                    | F 4  |
| UNION DIRECTIVES<br>RoHS COMPLIANCY.                                                                                                                                                                                                                                                                                                                                                                                                                                                                                                                                                                                                                                                                                                                                                                                                                                                                                                                                                                                                                                                                                                                                                                                                                                                                                                                                                                                                                                                                                                                                                                                                                                                                                                                                                                                                                                                                                                                                                                                                                                                                                                                                                                                                                                                                                                                                                                                                                                                                                                                                                                                                                                                                                                   |                                                                 |                               | HE                                  | DRAWING NUMBER: 628-25W3224-2NA                                                                                                                                                                                                                                                                                                                                                                                                                                                                                                                                                                                                                                                                                                                                                                                                                                                                                                                                                                                                                                                                                                                                                                                                                                                                                                                                                                                                                                                                                                                                                                                                                                                                                                                                                                                                                                                                                                                                                                                                                                                                                                |                                                         | 3224-2NA                                                                                     | ISS  |
|                                                                                                                                                                                                                                                                                                                                                                                                                                                                                                                                                                                                                                                                                                                                                                                                                                                                                                                                                                                                                                                                                                                                                                                                                                                                                                                                                                                                                                                                                                                                                                                                                                                                                                                                                                                                                                                                                                                                                                                                                                                                                                                                                                                                                                                                                                                                                                                                                                                                                                                                                                                                                                                                                                                                        | YOUR CONNECTION TO QUALITY & SERV                               | VICE MANUFACTURE OR SALE OF A |                                     | RT NUMBER: 6                                                                                                                                                                                                                                                                                                                                                                                                                                                                                                                                                                                                                                                                                                                                                                                                                                                                                                                                                                                                                                                                                                                                                                                                                                                                                                                                                                                                                                                                                                                                                                                                                                                                                                                                                                                                                                                                                                                                                                                                                                                                                                                   | 628-25W3                                                | 224-2NA                                                                                      | 1    |