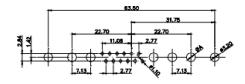

628-25W3224-2NA

ISSUE

1

|                                                                                                                                                                                                                                                                                                                                                                                                                                                                                                                                                                                                                                                                                                                                                                                                                                                                                                                                                                                                                                                                                                                                                                                                                                                                                                                                                                                                                                                                                                                                                                                                                                                                                                                                                                                                                                                                                                                                                                                                                                                                                                                                                                                                                                                                                                                                                                                                                                                                                                                                                                                                                                                                                                                                        |                                                                 | 11W1 Male/Female              |                                     | 27W2 Male                                                                                                                                                                                                                                                                                                                                                                                                                                                                                                                                                                                                                                                                                                                                                                                                                                                                                                                                                                                                                                                                                                                                                                                                                                                                                                                                                                                                                                                                                                                                                                                                                                                                                                                                                                                                                                                                                                                                                                                                                                                                                                                      | e/Female                                                | ž                                                                                            |      |
|----------------------------------------------------------------------------------------------------------------------------------------------------------------------------------------------------------------------------------------------------------------------------------------------------------------------------------------------------------------------------------------------------------------------------------------------------------------------------------------------------------------------------------------------------------------------------------------------------------------------------------------------------------------------------------------------------------------------------------------------------------------------------------------------------------------------------------------------------------------------------------------------------------------------------------------------------------------------------------------------------------------------------------------------------------------------------------------------------------------------------------------------------------------------------------------------------------------------------------------------------------------------------------------------------------------------------------------------------------------------------------------------------------------------------------------------------------------------------------------------------------------------------------------------------------------------------------------------------------------------------------------------------------------------------------------------------------------------------------------------------------------------------------------------------------------------------------------------------------------------------------------------------------------------------------------------------------------------------------------------------------------------------------------------------------------------------------------------------------------------------------------------------------------------------------------------------------------------------------------------------------------------------------------------------------------------------------------------------------------------------------------------------------------------------------------------------------------------------------------------------------------------------------------------------------------------------------------------------------------------------------------------------------------------------------------------------------------------------------------|-----------------------------------------------------------------|-------------------------------|-------------------------------------|--------------------------------------------------------------------------------------------------------------------------------------------------------------------------------------------------------------------------------------------------------------------------------------------------------------------------------------------------------------------------------------------------------------------------------------------------------------------------------------------------------------------------------------------------------------------------------------------------------------------------------------------------------------------------------------------------------------------------------------------------------------------------------------------------------------------------------------------------------------------------------------------------------------------------------------------------------------------------------------------------------------------------------------------------------------------------------------------------------------------------------------------------------------------------------------------------------------------------------------------------------------------------------------------------------------------------------------------------------------------------------------------------------------------------------------------------------------------------------------------------------------------------------------------------------------------------------------------------------------------------------------------------------------------------------------------------------------------------------------------------------------------------------------------------------------------------------------------------------------------------------------------------------------------------------------------------------------------------------------------------------------------------------------------------------------------------------------------------------------------------------|---------------------------------------------------------|----------------------------------------------------------------------------------------------|------|
| 23.03<br>23.03<br>23.03<br>23.03<br>23.03<br>23.03<br>23.03<br>23.03<br>23.03<br>23.03<br>23.03<br>23.03<br>23.03<br>23.03<br>23.03<br>24.05<br>25.05<br>25.05<br>25.05<br>25.05<br>25.05<br>25.05<br>25.05<br>25.05<br>25.05<br>25.05<br>25.05<br>25.05<br>25.05<br>25.05<br>25.05<br>25.05<br>25.05<br>25.05<br>25.05<br>25.05<br>25.05<br>25.05<br>25.05<br>25.05<br>25.05<br>25.05<br>25.05<br>25.05<br>25.05<br>25.05<br>25.05<br>25.05<br>25.05<br>25.05<br>25.05<br>25.05<br>25.05<br>25.05<br>25.05<br>25.05<br>25.05<br>25.05<br>25.05<br>25.05<br>25.05<br>25.05<br>25.05<br>25.05<br>25.05<br>25.05<br>25.05<br>25.05<br>25.05<br>25.05<br>25.05<br>25.05<br>25.05<br>25.05<br>25.05<br>25.05<br>25.05<br>25.05<br>25.05<br>25.05<br>25.05<br>25.05<br>25.05<br>25.05<br>25.05<br>25.05<br>25.05<br>25.05<br>25.05<br>25.05<br>25.05<br>25.05<br>25.05<br>25.05<br>25.05<br>25.05<br>25.05<br>25.05<br>25.05<br>25.05<br>25.05<br>25.05<br>25.05<br>25.05<br>25.05<br>25.05<br>25.05<br>25.05<br>25.05<br>25.05<br>25.05<br>25.05<br>25.05<br>25.05<br>25.05<br>25.05<br>25.05<br>25.05<br>25.05<br>25.05<br>25.05<br>25.05<br>25.05<br>25.05<br>25.05<br>25.05<br>25.05<br>25.05<br>25.05<br>25.05<br>25.05<br>25.05<br>25.05<br>25.05<br>25.05<br>25.05<br>25.05<br>25.05<br>25.05<br>25.05<br>25.05<br>25.05<br>25.05<br>25.05<br>25.05<br>25.05<br>25.05<br>25.05<br>25.05<br>25.05<br>25.05<br>25.05<br>25.05<br>25.05<br>25.05<br>25.05<br>25.05<br>25.05<br>25.05<br>25.05<br>25.05<br>25.05<br>25.05<br>25.05<br>25.05<br>25.05<br>25.05<br>25.05<br>25.05<br>25.05<br>25.05<br>25.05<br>25.05<br>25.05<br>25.05<br>25.05<br>25.05<br>25.05<br>25.05<br>25.05<br>25.05<br>25.05<br>25.05<br>25.05<br>25.05<br>25.05<br>25.05<br>25.05<br>25.05<br>25.05<br>25.05<br>25.05<br>25.05<br>25.05<br>25.05<br>25.05<br>25.05<br>25.05<br>25.05<br>25.05<br>25.05<br>25.05<br>25.05<br>25.05<br>25.05<br>25.05<br>25.05<br>25.05<br>25.05<br>25.05<br>25.05<br>25.05<br>25.05<br>25.05<br>25.05<br>25.05<br>25.05<br>25.05<br>25.05<br>25.05<br>25.05<br>25.05<br>25.05<br>25.05<br>25.05<br>25.05<br>25.05<br>25.05<br>25.05<br>25.05<br>25.05<br>25.05<br>25.05<br>25.05<br>25.05<br>25.05<br>25.05<br>25.05<br>25.05<br>25.05<br>25.05<br>25.05<br>25.05<br>25.05<br>25.05<br>25.05<br>25.05<br>25.05<br>25.05<br>25.05<br>25.05<br>25.05<br>25.05<br>25.05<br>25.05<br>25.05<br>25.05<br>25.05<br>25.05<br>25.05<br>25.05<br>25.05<br>25.05<br>25.05<br>25.05<br>25.05<br>25.05<br>25.05<br>25.05<br>25.05<br>25.05<br>25.05<br>25.05<br>25.05<br>25.05<br>25.05<br>25.05<br>25.05<br>25.05<br>25.05<br>25.05<br>25.05<br>25.05<br>25.05<br>25.05<br>25.05<br>25.05<br>25.05<br>25.05<br>25.05<br>25.05<br>25.05<br>25 | nale<br>31.75<br>22.83<br>→ → → → → → → → → → → → → → → → → → → |                               | sin<br>Sin                          | Har and the second seco | 22.70<br>16.52<br>• • • • • •<br>• • • • •<br>• • • • • | 83.50<br>31.75<br>15.24<br>★ ↓ ↓ ↓ ↓ ↓ ↓ ↓ ↓ ↓ ↓ ↓ ↓ ↓ ↓ ↓ ↓ ↓ ↓ ↓                           |      |
| CURRENT RATING / ØA                                                                                                                                                                                                                                                                                                                                                                                                                                                                                                                                                                                                                                                                                                                                                                                                                                                                                                                                                                                                                                                                                                                                                                                                                                                                                                                                                                                                                                                                                                                                                                                                                                                                                                                                                                                                                                                                                                                                                                                                                                                                                                                                                                                                                                                                                                                                                                                                                                                                                                                                                                                                                                                                                                                    | ∔ <b>836</b> ↓ ↓-764+                                           | 17W2 Male/Female              |                                     | 21W1 Male                                                                                                                                                                                                                                                                                                                                                                                                                                                                                                                                                                                                                                                                                                                                                                                                                                                                                                                                                                                                                                                                                                                                                                                                                                                                                                                                                                                                                                                                                                                                                                                                                                                                                                                                                                                                                                                                                                                                                                                                                                                                                                                      | e/Female                                                | 2                                                                                            |      |
| 10A / 2.2<br>20A / 3.3<br>30A / 3.7<br>40A / 4.2                                                                                                                                                                                                                                                                                                                                                                                                                                                                                                                                                                                                                                                                                                                                                                                                                                                                                                                                                                                                                                                                                                                                                                                                                                                                                                                                                                                                                                                                                                                                                                                                                                                                                                                                                                                                                                                                                                                                                                                                                                                                                                                                                                                                                                                                                                                                                                                                                                                                                                                                                                                                                                                                                       |                                                                 |                               | 2 <sup>90</sup> 0 2 <sup>9200</sup> | 744<br>148                                                                                                                                                                                                                                                                                                                                                                                                                                                                                                                                                                                                                                                                                                                                                                                                                                                                                                                                                                                                                                                                                                                                                                                                                                                                                                                                                                                                                                                                                                                                                                                                                                                                                                                                                                                                                                                                                                                                                                                                                                                                                                                     | 16.52<br>15.24<br>0 0 0 0 0<br>- 15.24                  | 47.05<br>23.63<br>90<br>90<br>90<br>90<br>90<br>90<br>90<br>90<br>90<br>90<br>90<br>90<br>90 |      |
|                                                                                                                                                                                                                                                                                                                                                                                                                                                                                                                                                                                                                                                                                                                                                                                                                                                                                                                                                                                                                                                                                                                                                                                                                                                                                                                                                                                                                                                                                                                                                                                                                                                                                                                                                                                                                                                                                                                                                                                                                                                                                                                                                                                                                                                                                                                                                                                                                                                                                                                                                                                                                                                                                                                                        |                                                                 |                               | sv                                  | V REFERENCE NO.:                                                                                                                                                                                                                                                                                                                                                                                                                                                                                                                                                                                                                                                                                                                                                                                                                                                                                                                                                                                                                                                                                                                                                                                                                                                                                                                                                                                                                                                                                                                                                                                                                                                                                                                                                                                                                                                                                                                                                                                                                                                                                                               | 628 C                                                   | OMBO ASSEMBLY                                                                                | ,    |
| COMBINA                                                                                                                                                                                                                                                                                                                                                                                                                                                                                                                                                                                                                                                                                                                                                                                                                                                                                                                                                                                                                                                                                                                                                                                                                                                                                                                                                                                                                                                                                                                                                                                                                                                                                                                                                                                                                                                                                                                                                                                                                                                                                                                                                                                                                                                                                                                                                                                                                                                                                                                                                                                                                                                                                                                                |                                                                 | ATION D-SUB                   |                                     | RAWN: C.B                                                                                                                                                                                                                                                                                                                                                                                                                                                                                                                                                                                                                                                                                                                                                                                                                                                                                                                                                                                                                                                                                                                                                                                                                                                                                                                                                                                                                                                                                                                                                                                                                                                                                                                                                                                                                                                                                                                                                                                                                                                                                                                      |                                                         | DATE: JAN. 01/2                                                                              | 2019 |
|                                                                                                                                                                                                                                                                                                                                                                                                                                                                                                                                                                                                                                                                                                                                                                                                                                                                                                                                                                                                                                                                                                                                                                                                                                                                                                                                                                                                                                                                                                                                                                                                                                                                                                                                                                                                                                                                                                                                                                                                                                                                                                                                                                                                                                                                                                                                                                                                                                                                                                                                                                                                                                                                                                                                        |                                                                 |                               | CH                                  | IECKED:                                                                                                                                                                                                                                                                                                                                                                                                                                                                                                                                                                                                                                                                                                                                                                                                                                                                                                                                                                                                                                                                                                                                                                                                                                                                                                                                                                                                                                                                                                                                                                                                                                                                                                                                                                                                                                                                                                                                                                                                                                                                                                                        |                                                         | DATE:                                                                                        |      |
| LY CONFORMS TO                                                                                                                                                                                                                                                                                                                                                                                                                                                                                                                                                                                                                                                                                                                                                                                                                                                                                                                                                                                                                                                                                                                                                                                                                                                                                                                                                                                                                                                                                                                                                                                                                                                                                                                                                                                                                                                                                                                                                                                                                                                                                                                                                                                                                                                                                                                                                                                                                                                                                                                                                                                                                                                                                                                         | EDAC INC                                                        | ARE THE PROPERTY OF EDAG      |                                     | CALE: N.T.S                                                                                                                                                                                                                                                                                                                                                                                                                                                                                                                                                                                                                                                                                                                                                                                                                                                                                                                                                                                                                                                                                                                                                                                                                                                                                                                                                                                                                                                                                                                                                                                                                                                                                                                                                                                                                                                                                                                                                                                                                                                                                                                    |                                                         | SHEET 3 O                                                                                    | F 4  |
| UNION DIRECTIVES<br>RoHS COMPLIANCY.                                                                                                                                                                                                                                                                                                                                                                                                                                                                                                                                                                                                                                                                                                                                                                                                                                                                                                                                                                                                                                                                                                                                                                                                                                                                                                                                                                                                                                                                                                                                                                                                                                                                                                                                                                                                                                                                                                                                                                                                                                                                                                                                                                                                                                                                                                                                                                                                                                                                                                                                                                                                                                                                                                   |                                                                 |                               | HE                                  | DRAWING NUMBER: 628-25W3224-2NA                                                                                                                                                                                                                                                                                                                                                                                                                                                                                                                                                                                                                                                                                                                                                                                                                                                                                                                                                                                                                                                                                                                                                                                                                                                                                                                                                                                                                                                                                                                                                                                                                                                                                                                                                                                                                                                                                                                                                                                                                                                                                                |                                                         | 3224-2NA                                                                                     | ISS  |
|                                                                                                                                                                                                                                                                                                                                                                                                                                                                                                                                                                                                                                                                                                                                                                                                                                                                                                                                                                                                                                                                                                                                                                                                                                                                                                                                                                                                                                                                                                                                                                                                                                                                                                                                                                                                                                                                                                                                                                                                                                                                                                                                                                                                                                                                                                                                                                                                                                                                                                                                                                                                                                                                                                                                        | YOUR CONNECTION TO QUALITY & SERV                               | VICE MANUFACTURE OR SALE OF A |                                     | RT NUMBER: 6                                                                                                                                                                                                                                                                                                                                                                                                                                                                                                                                                                                                                                                                                                                                                                                                                                                                                                                                                                                                                                                                                                                                                                                                                                                                                                                                                                                                                                                                                                                                                                                                                                                                                                                                                                                                                                                                                                                                                                                                                                                                                                                   | 628-25W3                                                | 224-2NA                                                                                      | 1    |