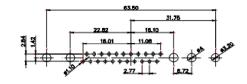

628-25W3224-2NA

ISSUE

1

|                                                                                                                                                                                                                                                                                                                                                                                                                                                                                                                                                                                                                                                                                                                                                                                                                                                                                                                                                                                                                                                                                                                                                                                                                                                                                                                                                                                                                                                                                                                                                                                                                                                                                                                                                                                                                                                                                                                                                                                                                                                                                                                                                                                                                                                                                                                                                                                                                                                                                                                                                                                                                                                                                                                                        |                                                                 | 11W1 Male/Female              |                                     | 27W2 Male                                                                                                                                                                                                                                                                                                                                                                                                                                                                                                                                                                                                                                                                                                                                                                                                                                                                                                                                                                                                                                                                                                                                                                                                                                                                                                                                                                                                                                                                                                                                                                                                                                                                                                                                                                                                                                                                                                                                                                                                                                                                                                                      | e/Female                                                | ž                                                                                            |      |
|----------------------------------------------------------------------------------------------------------------------------------------------------------------------------------------------------------------------------------------------------------------------------------------------------------------------------------------------------------------------------------------------------------------------------------------------------------------------------------------------------------------------------------------------------------------------------------------------------------------------------------------------------------------------------------------------------------------------------------------------------------------------------------------------------------------------------------------------------------------------------------------------------------------------------------------------------------------------------------------------------------------------------------------------------------------------------------------------------------------------------------------------------------------------------------------------------------------------------------------------------------------------------------------------------------------------------------------------------------------------------------------------------------------------------------------------------------------------------------------------------------------------------------------------------------------------------------------------------------------------------------------------------------------------------------------------------------------------------------------------------------------------------------------------------------------------------------------------------------------------------------------------------------------------------------------------------------------------------------------------------------------------------------------------------------------------------------------------------------------------------------------------------------------------------------------------------------------------------------------------------------------------------------------------------------------------------------------------------------------------------------------------------------------------------------------------------------------------------------------------------------------------------------------------------------------------------------------------------------------------------------------------------------------------------------------------------------------------------------------|-----------------------------------------------------------------|-------------------------------|-------------------------------------|--------------------------------------------------------------------------------------------------------------------------------------------------------------------------------------------------------------------------------------------------------------------------------------------------------------------------------------------------------------------------------------------------------------------------------------------------------------------------------------------------------------------------------------------------------------------------------------------------------------------------------------------------------------------------------------------------------------------------------------------------------------------------------------------------------------------------------------------------------------------------------------------------------------------------------------------------------------------------------------------------------------------------------------------------------------------------------------------------------------------------------------------------------------------------------------------------------------------------------------------------------------------------------------------------------------------------------------------------------------------------------------------------------------------------------------------------------------------------------------------------------------------------------------------------------------------------------------------------------------------------------------------------------------------------------------------------------------------------------------------------------------------------------------------------------------------------------------------------------------------------------------------------------------------------------------------------------------------------------------------------------------------------------------------------------------------------------------------------------------------------------|---------------------------------------------------------|----------------------------------------------------------------------------------------------|------|
| 23.03<br>23.03<br>23.03<br>23.03<br>23.03<br>23.03<br>23.03<br>23.03<br>23.03<br>23.03<br>23.03<br>23.03<br>23.03<br>23.03<br>23.03<br>24.05<br>25.05<br>25.05<br>25.05<br>25.05<br>25.05<br>25.05<br>25.05<br>25.05<br>25.05<br>25.05<br>25.05<br>25.05<br>25.05<br>25.05<br>25.05<br>25.05<br>25.05<br>25.05<br>25.05<br>25.05<br>25.05<br>25.05<br>25.05<br>25.05<br>25.05<br>25.05<br>25.05<br>25.05<br>25.05<br>25.05<br>25.05<br>25.05<br>25.05<br>25.05<br>25.05<br>25.05<br>25.05<br>25.05<br>25.05<br>25.05<br>25.05<br>25.05<br>25.05<br>25.05<br>25.05<br>25.05<br>25.05<br>25.05<br>25.05<br>25.05<br>25.05<br>25.05<br>25.05<br>25.05<br>25.05<br>25.05<br>25.05<br>25.05<br>25.05<br>25.05<br>25.05<br>25.05<br>25.05<br>25.05<br>25.05<br>25.05<br>25.05<br>25.05<br>25.05<br>25.05<br>25.05<br>25.05<br>25.05<br>25.05<br>25.05<br>25.05<br>25.05<br>25.05<br>25.05<br>25.05<br>25.05<br>25.05<br>25.05<br>25.05<br>25.05<br>25.05<br>25.05<br>25.05<br>25.05<br>25.05<br>25.05<br>25.05<br>25.05<br>25.05<br>25.05<br>25.05<br>25.05<br>25.05<br>25.05<br>25.05<br>25.05<br>25.05<br>25.05<br>25.05<br>25.05<br>25.05<br>25.05<br>25.05<br>25.05<br>25.05<br>25.05<br>25.05<br>25.05<br>25.05<br>25.05<br>25.05<br>25.05<br>25.05<br>25.05<br>25.05<br>25.05<br>25.05<br>25.05<br>25.05<br>25.05<br>25.05<br>25.05<br>25.05<br>25.05<br>25.05<br>25.05<br>25.05<br>25.05<br>25.05<br>25.05<br>25.05<br>25.05<br>25.05<br>25.05<br>25.05<br>25.05<br>25.05<br>25.05<br>25.05<br>25.05<br>25.05<br>25.05<br>25.05<br>25.05<br>25.05<br>25.05<br>25.05<br>25.05<br>25.05<br>25.05<br>25.05<br>25.05<br>25.05<br>25.05<br>25.05<br>25.05<br>25.05<br>25.05<br>25.05<br>25.05<br>25.05<br>25.05<br>25.05<br>25.05<br>25.05<br>25.05<br>25.05<br>25.05<br>25.05<br>25.05<br>25.05<br>25.05<br>25.05<br>25.05<br>25.05<br>25.05<br>25.05<br>25.05<br>25.05<br>25.05<br>25.05<br>25.05<br>25.05<br>25.05<br>25.05<br>25.05<br>25.05<br>25.05<br>25.05<br>25.05<br>25.05<br>25.05<br>25.05<br>25.05<br>25.05<br>25.05<br>25.05<br>25.05<br>25.05<br>25.05<br>25.05<br>25.05<br>25.05<br>25.05<br>25.05<br>25.05<br>25.05<br>25.05<br>25.05<br>25.05<br>25.05<br>25.05<br>25.05<br>25.05<br>25.05<br>25.05<br>25.05<br>25.05<br>25.05<br>25.05<br>25.05<br>25.05<br>25.05<br>25.05<br>25.05<br>25.05<br>25.05<br>25.05<br>25.05<br>25.05<br>25.05<br>25.05<br>25.05<br>25.05<br>25.05<br>25.05<br>25.05<br>25.05<br>25.05<br>25.05<br>25.05<br>25.05<br>25.05<br>25.05<br>25.05<br>25.05<br>25.05<br>25.05<br>25.05<br>25.05<br>25.05<br>25.05<br>25.05<br>25.05<br>25.05<br>25.05<br>25.05<br>25.05<br>25.05<br>25.05<br>25.05<br>25.05<br>25.05<br>25.05<br>25.05<br>25.05<br>25.05<br>25.05<br>25.05<br>25.05<br>25.05<br>25 | nale<br>31.75<br>22.83<br>→ → → → → → → → → → → → → → → → → → → |                               | sin<br>Sin                          | Har and the second seco | 22.70<br>16.52<br>• • • • • •<br>• • • • •<br>• • • • • | 83.50<br>31.75<br>15.24<br>★ ↓ ↓ ↓ ↓ ↓ ↓ ↓ ↓ ↓ ↓ ↓ ↓ ↓ ↓ ↓ ↓ ↓ ↓ ↓                           |      |
| CURRENT RATING / ØA                                                                                                                                                                                                                                                                                                                                                                                                                                                                                                                                                                                                                                                                                                                                                                                                                                                                                                                                                                                                                                                                                                                                                                                                                                                                                                                                                                                                                                                                                                                                                                                                                                                                                                                                                                                                                                                                                                                                                                                                                                                                                                                                                                                                                                                                                                                                                                                                                                                                                                                                                                                                                                                                                                                    | ∔ <b>836</b> ↓ ↓-764+                                           | 17W2 Male/Female              |                                     | 21W1 Male                                                                                                                                                                                                                                                                                                                                                                                                                                                                                                                                                                                                                                                                                                                                                                                                                                                                                                                                                                                                                                                                                                                                                                                                                                                                                                                                                                                                                                                                                                                                                                                                                                                                                                                                                                                                                                                                                                                                                                                                                                                                                                                      | e/Female                                                | 2                                                                                            |      |
| 10A / 2.2<br>20A / 3.3<br>30A / 3.7<br>40A / 4.2                                                                                                                                                                                                                                                                                                                                                                                                                                                                                                                                                                                                                                                                                                                                                                                                                                                                                                                                                                                                                                                                                                                                                                                                                                                                                                                                                                                                                                                                                                                                                                                                                                                                                                                                                                                                                                                                                                                                                                                                                                                                                                                                                                                                                                                                                                                                                                                                                                                                                                                                                                                                                                                                                       |                                                                 |                               | 2 <sup>90</sup> 0 2 <sup>9200</sup> | 744<br>148                                                                                                                                                                                                                                                                                                                                                                                                                                                                                                                                                                                                                                                                                                                                                                                                                                                                                                                                                                                                                                                                                                                                                                                                                                                                                                                                                                                                                                                                                                                                                                                                                                                                                                                                                                                                                                                                                                                                                                                                                                                                                                                     | 16.52<br>15.24<br>0 0 0 0 0<br>- 15.24                  | 47.05<br>23.63<br>90<br>90<br>90<br>90<br>90<br>90<br>90<br>90<br>90<br>90<br>90<br>90<br>90 |      |
|                                                                                                                                                                                                                                                                                                                                                                                                                                                                                                                                                                                                                                                                                                                                                                                                                                                                                                                                                                                                                                                                                                                                                                                                                                                                                                                                                                                                                                                                                                                                                                                                                                                                                                                                                                                                                                                                                                                                                                                                                                                                                                                                                                                                                                                                                                                                                                                                                                                                                                                                                                                                                                                                                                                                        |                                                                 |                               | sv                                  | V REFERENCE NO.:                                                                                                                                                                                                                                                                                                                                                                                                                                                                                                                                                                                                                                                                                                                                                                                                                                                                                                                                                                                                                                                                                                                                                                                                                                                                                                                                                                                                                                                                                                                                                                                                                                                                                                                                                                                                                                                                                                                                                                                                                                                                                                               | 628 C                                                   | OMBO ASSEMBLY                                                                                | ,    |
| COMBINA                                                                                                                                                                                                                                                                                                                                                                                                                                                                                                                                                                                                                                                                                                                                                                                                                                                                                                                                                                                                                                                                                                                                                                                                                                                                                                                                                                                                                                                                                                                                                                                                                                                                                                                                                                                                                                                                                                                                                                                                                                                                                                                                                                                                                                                                                                                                                                                                                                                                                                                                                                                                                                                                                                                                |                                                                 | ATION D-SUB                   |                                     | RAWN: C.B                                                                                                                                                                                                                                                                                                                                                                                                                                                                                                                                                                                                                                                                                                                                                                                                                                                                                                                                                                                                                                                                                                                                                                                                                                                                                                                                                                                                                                                                                                                                                                                                                                                                                                                                                                                                                                                                                                                                                                                                                                                                                                                      |                                                         | DATE: JAN. 01/2                                                                              | 2019 |
|                                                                                                                                                                                                                                                                                                                                                                                                                                                                                                                                                                                                                                                                                                                                                                                                                                                                                                                                                                                                                                                                                                                                                                                                                                                                                                                                                                                                                                                                                                                                                                                                                                                                                                                                                                                                                                                                                                                                                                                                                                                                                                                                                                                                                                                                                                                                                                                                                                                                                                                                                                                                                                                                                                                                        |                                                                 |                               | CH                                  | IECKED:                                                                                                                                                                                                                                                                                                                                                                                                                                                                                                                                                                                                                                                                                                                                                                                                                                                                                                                                                                                                                                                                                                                                                                                                                                                                                                                                                                                                                                                                                                                                                                                                                                                                                                                                                                                                                                                                                                                                                                                                                                                                                                                        |                                                         | DATE:                                                                                        |      |
| LY CONFORMS TO                                                                                                                                                                                                                                                                                                                                                                                                                                                                                                                                                                                                                                                                                                                                                                                                                                                                                                                                                                                                                                                                                                                                                                                                                                                                                                                                                                                                                                                                                                                                                                                                                                                                                                                                                                                                                                                                                                                                                                                                                                                                                                                                                                                                                                                                                                                                                                                                                                                                                                                                                                                                                                                                                                                         | EDAC INC                                                        | ARE THE PROPERTY OF EDAG      |                                     | CALE: N.T.S                                                                                                                                                                                                                                                                                                                                                                                                                                                                                                                                                                                                                                                                                                                                                                                                                                                                                                                                                                                                                                                                                                                                                                                                                                                                                                                                                                                                                                                                                                                                                                                                                                                                                                                                                                                                                                                                                                                                                                                                                                                                                                                    |                                                         | SHEET 3 O                                                                                    | F 4  |
| UNION DIRECTIVES<br>RoHS COMPLIANCY.                                                                                                                                                                                                                                                                                                                                                                                                                                                                                                                                                                                                                                                                                                                                                                                                                                                                                                                                                                                                                                                                                                                                                                                                                                                                                                                                                                                                                                                                                                                                                                                                                                                                                                                                                                                                                                                                                                                                                                                                                                                                                                                                                                                                                                                                                                                                                                                                                                                                                                                                                                                                                                                                                                   |                                                                 |                               | HE                                  | DRAWING NUMBER: 628-25W3224-2NA                                                                                                                                                                                                                                                                                                                                                                                                                                                                                                                                                                                                                                                                                                                                                                                                                                                                                                                                                                                                                                                                                                                                                                                                                                                                                                                                                                                                                                                                                                                                                                                                                                                                                                                                                                                                                                                                                                                                                                                                                                                                                                |                                                         | 3224-2NA                                                                                     | ISS  |
|                                                                                                                                                                                                                                                                                                                                                                                                                                                                                                                                                                                                                                                                                                                                                                                                                                                                                                                                                                                                                                                                                                                                                                                                                                                                                                                                                                                                                                                                                                                                                                                                                                                                                                                                                                                                                                                                                                                                                                                                                                                                                                                                                                                                                                                                                                                                                                                                                                                                                                                                                                                                                                                                                                                                        | YOUR CONNECTION TO QUALITY & SERV                               | VICE MANUFACTURE OR SALE OF A |                                     | RT NUMBER: 6                                                                                                                                                                                                                                                                                                                                                                                                                                                                                                                                                                                                                                                                                                                                                                                                                                                                                                                                                                                                                                                                                                                                                                                                                                                                                                                                                                                                                                                                                                                                                                                                                                                                                                                                                                                                                                                                                                                                                                                                                                                                                                                   | 628-25W3                                                | 224-2NA                                                                                      | 1    |