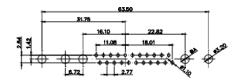

628-25W3224-2NA

ISSUE

1

|                                                                                                                                                                                                                                                                                                                                                                                                                                                                                                                                                                                                                                                                                                                                                                                                                                                                                                                                                                                                                                                                                                                                                                                                                                                                                                                                                                                                                                                                                                                                                                                                                                                                                                                                                                                                                                                                                                                                                                                                                                                                                                                                                                                                                                                                                                                                                                                                                                                                                                                                                                                                                                                                                                                                        |                                                                 | 11W1 Male/Female              |                                     | 27W2 Male                                                                                                                                                                                                                                                                                                                                                                                                                                                                                                                                                                                                                                                                                                                                                                                                                                                                                                                                                                                                                                                                                                                                                                                                                                                                                                                                                                                                                                                                                                                                                                                                                                                                                                                                                                                                                                                                                                                                                                                                                                                                                                                      | e/Female                                                | ž                                                                                            |      |
|----------------------------------------------------------------------------------------------------------------------------------------------------------------------------------------------------------------------------------------------------------------------------------------------------------------------------------------------------------------------------------------------------------------------------------------------------------------------------------------------------------------------------------------------------------------------------------------------------------------------------------------------------------------------------------------------------------------------------------------------------------------------------------------------------------------------------------------------------------------------------------------------------------------------------------------------------------------------------------------------------------------------------------------------------------------------------------------------------------------------------------------------------------------------------------------------------------------------------------------------------------------------------------------------------------------------------------------------------------------------------------------------------------------------------------------------------------------------------------------------------------------------------------------------------------------------------------------------------------------------------------------------------------------------------------------------------------------------------------------------------------------------------------------------------------------------------------------------------------------------------------------------------------------------------------------------------------------------------------------------------------------------------------------------------------------------------------------------------------------------------------------------------------------------------------------------------------------------------------------------------------------------------------------------------------------------------------------------------------------------------------------------------------------------------------------------------------------------------------------------------------------------------------------------------------------------------------------------------------------------------------------------------------------------------------------------------------------------------------------|-----------------------------------------------------------------|-------------------------------|-------------------------------------|--------------------------------------------------------------------------------------------------------------------------------------------------------------------------------------------------------------------------------------------------------------------------------------------------------------------------------------------------------------------------------------------------------------------------------------------------------------------------------------------------------------------------------------------------------------------------------------------------------------------------------------------------------------------------------------------------------------------------------------------------------------------------------------------------------------------------------------------------------------------------------------------------------------------------------------------------------------------------------------------------------------------------------------------------------------------------------------------------------------------------------------------------------------------------------------------------------------------------------------------------------------------------------------------------------------------------------------------------------------------------------------------------------------------------------------------------------------------------------------------------------------------------------------------------------------------------------------------------------------------------------------------------------------------------------------------------------------------------------------------------------------------------------------------------------------------------------------------------------------------------------------------------------------------------------------------------------------------------------------------------------------------------------------------------------------------------------------------------------------------------------|---------------------------------------------------------|----------------------------------------------------------------------------------------------|------|
| 23.03<br>23.03<br>23.03<br>23.03<br>23.03<br>23.03<br>23.03<br>23.03<br>23.03<br>23.03<br>23.03<br>23.03<br>23.03<br>23.03<br>23.03<br>24.05<br>25.05<br>25.05<br>25.05<br>25.05<br>25.05<br>25.05<br>25.05<br>25.05<br>25.05<br>25.05<br>25.05<br>25.05<br>25.05<br>25.05<br>25.05<br>25.05<br>25.05<br>25.05<br>25.05<br>25.05<br>25.05<br>25.05<br>25.05<br>25.05<br>25.05<br>25.05<br>25.05<br>25.05<br>25.05<br>25.05<br>25.05<br>25.05<br>25.05<br>25.05<br>25.05<br>25.05<br>25.05<br>25.05<br>25.05<br>25.05<br>25.05<br>25.05<br>25.05<br>25.05<br>25.05<br>25.05<br>25.05<br>25.05<br>25.05<br>25.05<br>25.05<br>25.05<br>25.05<br>25.05<br>25.05<br>25.05<br>25.05<br>25.05<br>25.05<br>25.05<br>25.05<br>25.05<br>25.05<br>25.05<br>25.05<br>25.05<br>25.05<br>25.05<br>25.05<br>25.05<br>25.05<br>25.05<br>25.05<br>25.05<br>25.05<br>25.05<br>25.05<br>25.05<br>25.05<br>25.05<br>25.05<br>25.05<br>25.05<br>25.05<br>25.05<br>25.05<br>25.05<br>25.05<br>25.05<br>25.05<br>25.05<br>25.05<br>25.05<br>25.05<br>25.05<br>25.05<br>25.05<br>25.05<br>25.05<br>25.05<br>25.05<br>25.05<br>25.05<br>25.05<br>25.05<br>25.05<br>25.05<br>25.05<br>25.05<br>25.05<br>25.05<br>25.05<br>25.05<br>25.05<br>25.05<br>25.05<br>25.05<br>25.05<br>25.05<br>25.05<br>25.05<br>25.05<br>25.05<br>25.05<br>25.05<br>25.05<br>25.05<br>25.05<br>25.05<br>25.05<br>25.05<br>25.05<br>25.05<br>25.05<br>25.05<br>25.05<br>25.05<br>25.05<br>25.05<br>25.05<br>25.05<br>25.05<br>25.05<br>25.05<br>25.05<br>25.05<br>25.05<br>25.05<br>25.05<br>25.05<br>25.05<br>25.05<br>25.05<br>25.05<br>25.05<br>25.05<br>25.05<br>25.05<br>25.05<br>25.05<br>25.05<br>25.05<br>25.05<br>25.05<br>25.05<br>25.05<br>25.05<br>25.05<br>25.05<br>25.05<br>25.05<br>25.05<br>25.05<br>25.05<br>25.05<br>25.05<br>25.05<br>25.05<br>25.05<br>25.05<br>25.05<br>25.05<br>25.05<br>25.05<br>25.05<br>25.05<br>25.05<br>25.05<br>25.05<br>25.05<br>25.05<br>25.05<br>25.05<br>25.05<br>25.05<br>25.05<br>25.05<br>25.05<br>25.05<br>25.05<br>25.05<br>25.05<br>25.05<br>25.05<br>25.05<br>25.05<br>25.05<br>25.05<br>25.05<br>25.05<br>25.05<br>25.05<br>25.05<br>25.05<br>25.05<br>25.05<br>25.05<br>25.05<br>25.05<br>25.05<br>25.05<br>25.05<br>25.05<br>25.05<br>25.05<br>25.05<br>25.05<br>25.05<br>25.05<br>25.05<br>25.05<br>25.05<br>25.05<br>25.05<br>25.05<br>25.05<br>25.05<br>25.05<br>25.05<br>25.05<br>25.05<br>25.05<br>25.05<br>25.05<br>25.05<br>25.05<br>25.05<br>25.05<br>25.05<br>25.05<br>25.05<br>25.05<br>25.05<br>25.05<br>25.05<br>25.05<br>25.05<br>25.05<br>25.05<br>25.05<br>25.05<br>25.05<br>25.05<br>25.05<br>25.05<br>25.05<br>25.05<br>25.05<br>25.05<br>25.05<br>25.05<br>25.05<br>25.05<br>25.05<br>25.05<br>25.05<br>25 | nale<br>31.75<br>22.83<br>→ → → → → → → → → → → → → → → → → → → |                               | sin<br>Sin                          | Har and the second seco | 22.70<br>16.52<br>• • • • • •<br>• • • • •<br>• • • • • | 83.50<br>31.75<br>15.24<br>★ ↓ ↓ ↓ ↓ ↓ ↓ ↓ ↓ ↓ ↓ ↓ ↓ ↓ ↓ ↓ ↓ ↓ ↓ ↓                           |      |
| CURRENT RATING / ØA                                                                                                                                                                                                                                                                                                                                                                                                                                                                                                                                                                                                                                                                                                                                                                                                                                                                                                                                                                                                                                                                                                                                                                                                                                                                                                                                                                                                                                                                                                                                                                                                                                                                                                                                                                                                                                                                                                                                                                                                                                                                                                                                                                                                                                                                                                                                                                                                                                                                                                                                                                                                                                                                                                                    | ∔ <b>836</b> ↓ ↓-764+                                           | 17W2 Male/Female              |                                     | 21W1 Male                                                                                                                                                                                                                                                                                                                                                                                                                                                                                                                                                                                                                                                                                                                                                                                                                                                                                                                                                                                                                                                                                                                                                                                                                                                                                                                                                                                                                                                                                                                                                                                                                                                                                                                                                                                                                                                                                                                                                                                                                                                                                                                      | e/Female                                                | 2                                                                                            |      |
| 10A / 2.2<br>20A / 3.3<br>30A / 3.7<br>40A / 4.2                                                                                                                                                                                                                                                                                                                                                                                                                                                                                                                                                                                                                                                                                                                                                                                                                                                                                                                                                                                                                                                                                                                                                                                                                                                                                                                                                                                                                                                                                                                                                                                                                                                                                                                                                                                                                                                                                                                                                                                                                                                                                                                                                                                                                                                                                                                                                                                                                                                                                                                                                                                                                                                                                       |                                                                 |                               | 2 <sup>90</sup> 0 2 <sup>9200</sup> | 744<br>148                                                                                                                                                                                                                                                                                                                                                                                                                                                                                                                                                                                                                                                                                                                                                                                                                                                                                                                                                                                                                                                                                                                                                                                                                                                                                                                                                                                                                                                                                                                                                                                                                                                                                                                                                                                                                                                                                                                                                                                                                                                                                                                     | 16.52<br>15.24<br>0 0 0 0 0<br>- 15.24                  | 47.05<br>23.63<br>90<br>90<br>90<br>90<br>90<br>90<br>90<br>90<br>90<br>90<br>90<br>90<br>90 |      |
|                                                                                                                                                                                                                                                                                                                                                                                                                                                                                                                                                                                                                                                                                                                                                                                                                                                                                                                                                                                                                                                                                                                                                                                                                                                                                                                                                                                                                                                                                                                                                                                                                                                                                                                                                                                                                                                                                                                                                                                                                                                                                                                                                                                                                                                                                                                                                                                                                                                                                                                                                                                                                                                                                                                                        |                                                                 |                               | sv                                  | V REFERENCE NO.:                                                                                                                                                                                                                                                                                                                                                                                                                                                                                                                                                                                                                                                                                                                                                                                                                                                                                                                                                                                                                                                                                                                                                                                                                                                                                                                                                                                                                                                                                                                                                                                                                                                                                                                                                                                                                                                                                                                                                                                                                                                                                                               | 628 C                                                   | OMBO ASSEMBLY                                                                                | ,    |
| COMBINA                                                                                                                                                                                                                                                                                                                                                                                                                                                                                                                                                                                                                                                                                                                                                                                                                                                                                                                                                                                                                                                                                                                                                                                                                                                                                                                                                                                                                                                                                                                                                                                                                                                                                                                                                                                                                                                                                                                                                                                                                                                                                                                                                                                                                                                                                                                                                                                                                                                                                                                                                                                                                                                                                                                                |                                                                 | ATION D-SUB                   |                                     | RAWN: C.B                                                                                                                                                                                                                                                                                                                                                                                                                                                                                                                                                                                                                                                                                                                                                                                                                                                                                                                                                                                                                                                                                                                                                                                                                                                                                                                                                                                                                                                                                                                                                                                                                                                                                                                                                                                                                                                                                                                                                                                                                                                                                                                      |                                                         | DATE: JAN. 01/2                                                                              | 2019 |
|                                                                                                                                                                                                                                                                                                                                                                                                                                                                                                                                                                                                                                                                                                                                                                                                                                                                                                                                                                                                                                                                                                                                                                                                                                                                                                                                                                                                                                                                                                                                                                                                                                                                                                                                                                                                                                                                                                                                                                                                                                                                                                                                                                                                                                                                                                                                                                                                                                                                                                                                                                                                                                                                                                                                        |                                                                 |                               | CH                                  | IECKED:                                                                                                                                                                                                                                                                                                                                                                                                                                                                                                                                                                                                                                                                                                                                                                                                                                                                                                                                                                                                                                                                                                                                                                                                                                                                                                                                                                                                                                                                                                                                                                                                                                                                                                                                                                                                                                                                                                                                                                                                                                                                                                                        |                                                         | DATE:                                                                                        |      |
| LY CONFORMS TO                                                                                                                                                                                                                                                                                                                                                                                                                                                                                                                                                                                                                                                                                                                                                                                                                                                                                                                                                                                                                                                                                                                                                                                                                                                                                                                                                                                                                                                                                                                                                                                                                                                                                                                                                                                                                                                                                                                                                                                                                                                                                                                                                                                                                                                                                                                                                                                                                                                                                                                                                                                                                                                                                                                         | EDAC INC                                                        | ARE THE PROPERTY OF EDAG      |                                     | CALE: N.T.S                                                                                                                                                                                                                                                                                                                                                                                                                                                                                                                                                                                                                                                                                                                                                                                                                                                                                                                                                                                                                                                                                                                                                                                                                                                                                                                                                                                                                                                                                                                                                                                                                                                                                                                                                                                                                                                                                                                                                                                                                                                                                                                    |                                                         | SHEET 3 O                                                                                    | F 4  |
| UNION DIRECTIVES<br>RoHS COMPLIANCY.                                                                                                                                                                                                                                                                                                                                                                                                                                                                                                                                                                                                                                                                                                                                                                                                                                                                                                                                                                                                                                                                                                                                                                                                                                                                                                                                                                                                                                                                                                                                                                                                                                                                                                                                                                                                                                                                                                                                                                                                                                                                                                                                                                                                                                                                                                                                                                                                                                                                                                                                                                                                                                                                                                   |                                                                 |                               | HE                                  | DRAWING NUMBER: 628-25W3224-2NA                                                                                                                                                                                                                                                                                                                                                                                                                                                                                                                                                                                                                                                                                                                                                                                                                                                                                                                                                                                                                                                                                                                                                                                                                                                                                                                                                                                                                                                                                                                                                                                                                                                                                                                                                                                                                                                                                                                                                                                                                                                                                                |                                                         | 3224-2NA                                                                                     | ISS  |
|                                                                                                                                                                                                                                                                                                                                                                                                                                                                                                                                                                                                                                                                                                                                                                                                                                                                                                                                                                                                                                                                                                                                                                                                                                                                                                                                                                                                                                                                                                                                                                                                                                                                                                                                                                                                                                                                                                                                                                                                                                                                                                                                                                                                                                                                                                                                                                                                                                                                                                                                                                                                                                                                                                                                        | YOUR CONNECTION TO QUALITY & SERV                               | VICE MANUFACTURE OR SALE OF A |                                     | RT NUMBER: 6                                                                                                                                                                                                                                                                                                                                                                                                                                                                                                                                                                                                                                                                                                                                                                                                                                                                                                                                                                                                                                                                                                                                                                                                                                                                                                                                                                                                                                                                                                                                                                                                                                                                                                                                                                                                                                                                                                                                                                                                                                                                                                                   | 628-25W3                                                | 224-2NA                                                                                      | 1    |