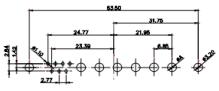

(1)

2W2 / 2WK2

3W3 / 3WK3

5W1 Male/Female

7W2 Male/Female

21W4 Male/Female

27W/2 Male/Female

PART NUMBER:

628-25W3224-2NA

ISSUE

1

|                                                                                                                                                                                                                                                                                                                                                                                                                                                                                                                                                                                                                                                                                                                                                                                                                                                                                                                                                                                                                                                                                                                                                                                                                                                                                                                                                                                                                                                                                                                                                                                                                                                                                                                                                                                                                                                                                                                                                                                                                                                                                                                                                                                                                                                                                                                                                                                                                                                                                                                                                                                                                                                                                                                                        |                                                                 | 11W1 Male/Female              |                                     | 27W2 Male                                                                                                                                                                                                                                                                                                                                                                                                                                                                                                                                                                                                                                                                                                                                                                                                                                                                                                                                                                                                                                                                                                                                                                                                                                                                                                                                                                                                                                                                                                                                                                                                                                                                                                                                                                                                                                                                                                                                                                                                                                                                                                                      | e/Female                                                | ž                                                                                            |      |
|----------------------------------------------------------------------------------------------------------------------------------------------------------------------------------------------------------------------------------------------------------------------------------------------------------------------------------------------------------------------------------------------------------------------------------------------------------------------------------------------------------------------------------------------------------------------------------------------------------------------------------------------------------------------------------------------------------------------------------------------------------------------------------------------------------------------------------------------------------------------------------------------------------------------------------------------------------------------------------------------------------------------------------------------------------------------------------------------------------------------------------------------------------------------------------------------------------------------------------------------------------------------------------------------------------------------------------------------------------------------------------------------------------------------------------------------------------------------------------------------------------------------------------------------------------------------------------------------------------------------------------------------------------------------------------------------------------------------------------------------------------------------------------------------------------------------------------------------------------------------------------------------------------------------------------------------------------------------------------------------------------------------------------------------------------------------------------------------------------------------------------------------------------------------------------------------------------------------------------------------------------------------------------------------------------------------------------------------------------------------------------------------------------------------------------------------------------------------------------------------------------------------------------------------------------------------------------------------------------------------------------------------------------------------------------------------------------------------------------------|-----------------------------------------------------------------|-------------------------------|-------------------------------------|--------------------------------------------------------------------------------------------------------------------------------------------------------------------------------------------------------------------------------------------------------------------------------------------------------------------------------------------------------------------------------------------------------------------------------------------------------------------------------------------------------------------------------------------------------------------------------------------------------------------------------------------------------------------------------------------------------------------------------------------------------------------------------------------------------------------------------------------------------------------------------------------------------------------------------------------------------------------------------------------------------------------------------------------------------------------------------------------------------------------------------------------------------------------------------------------------------------------------------------------------------------------------------------------------------------------------------------------------------------------------------------------------------------------------------------------------------------------------------------------------------------------------------------------------------------------------------------------------------------------------------------------------------------------------------------------------------------------------------------------------------------------------------------------------------------------------------------------------------------------------------------------------------------------------------------------------------------------------------------------------------------------------------------------------------------------------------------------------------------------------------|---------------------------------------------------------|----------------------------------------------------------------------------------------------|------|
| 23.03<br>23.03<br>23.03<br>23.03<br>23.03<br>23.03<br>23.03<br>23.03<br>23.03<br>23.03<br>23.03<br>23.03<br>23.03<br>23.03<br>23.03<br>24.05<br>25.05<br>25.05<br>25.05<br>25.05<br>25.05<br>25.05<br>25.05<br>25.05<br>25.05<br>25.05<br>25.05<br>25.05<br>25.05<br>25.05<br>25.05<br>25.05<br>25.05<br>25.05<br>25.05<br>25.05<br>25.05<br>25.05<br>25.05<br>25.05<br>25.05<br>25.05<br>25.05<br>25.05<br>25.05<br>25.05<br>25.05<br>25.05<br>25.05<br>25.05<br>25.05<br>25.05<br>25.05<br>25.05<br>25.05<br>25.05<br>25.05<br>25.05<br>25.05<br>25.05<br>25.05<br>25.05<br>25.05<br>25.05<br>25.05<br>25.05<br>25.05<br>25.05<br>25.05<br>25.05<br>25.05<br>25.05<br>25.05<br>25.05<br>25.05<br>25.05<br>25.05<br>25.05<br>25.05<br>25.05<br>25.05<br>25.05<br>25.05<br>25.05<br>25.05<br>25.05<br>25.05<br>25.05<br>25.05<br>25.05<br>25.05<br>25.05<br>25.05<br>25.05<br>25.05<br>25.05<br>25.05<br>25.05<br>25.05<br>25.05<br>25.05<br>25.05<br>25.05<br>25.05<br>25.05<br>25.05<br>25.05<br>25.05<br>25.05<br>25.05<br>25.05<br>25.05<br>25.05<br>25.05<br>25.05<br>25.05<br>25.05<br>25.05<br>25.05<br>25.05<br>25.05<br>25.05<br>25.05<br>25.05<br>25.05<br>25.05<br>25.05<br>25.05<br>25.05<br>25.05<br>25.05<br>25.05<br>25.05<br>25.05<br>25.05<br>25.05<br>25.05<br>25.05<br>25.05<br>25.05<br>25.05<br>25.05<br>25.05<br>25.05<br>25.05<br>25.05<br>25.05<br>25.05<br>25.05<br>25.05<br>25.05<br>25.05<br>25.05<br>25.05<br>25.05<br>25.05<br>25.05<br>25.05<br>25.05<br>25.05<br>25.05<br>25.05<br>25.05<br>25.05<br>25.05<br>25.05<br>25.05<br>25.05<br>25.05<br>25.05<br>25.05<br>25.05<br>25.05<br>25.05<br>25.05<br>25.05<br>25.05<br>25.05<br>25.05<br>25.05<br>25.05<br>25.05<br>25.05<br>25.05<br>25.05<br>25.05<br>25.05<br>25.05<br>25.05<br>25.05<br>25.05<br>25.05<br>25.05<br>25.05<br>25.05<br>25.05<br>25.05<br>25.05<br>25.05<br>25.05<br>25.05<br>25.05<br>25.05<br>25.05<br>25.05<br>25.05<br>25.05<br>25.05<br>25.05<br>25.05<br>25.05<br>25.05<br>25.05<br>25.05<br>25.05<br>25.05<br>25.05<br>25.05<br>25.05<br>25.05<br>25.05<br>25.05<br>25.05<br>25.05<br>25.05<br>25.05<br>25.05<br>25.05<br>25.05<br>25.05<br>25.05<br>25.05<br>25.05<br>25.05<br>25.05<br>25.05<br>25.05<br>25.05<br>25.05<br>25.05<br>25.05<br>25.05<br>25.05<br>25.05<br>25.05<br>25.05<br>25.05<br>25.05<br>25.05<br>25.05<br>25.05<br>25.05<br>25.05<br>25.05<br>25.05<br>25.05<br>25.05<br>25.05<br>25.05<br>25.05<br>25.05<br>25.05<br>25.05<br>25.05<br>25.05<br>25.05<br>25.05<br>25.05<br>25.05<br>25.05<br>25.05<br>25.05<br>25.05<br>25.05<br>25.05<br>25.05<br>25.05<br>25.05<br>25.05<br>25.05<br>25.05<br>25.05<br>25.05<br>25.05<br>25.05<br>25.05<br>25.05<br>25.05<br>25.05<br>25.05<br>25.05<br>25.05<br>25 | nale<br>31.75<br>22.83<br>→ → → → → → → → → → → → → → → → → → → |                               | sin<br>Sin                          | Har and the second seco | 22.70<br>16.52<br>• • • • • •<br>• • • • •<br>• • • • • | 83.50<br>31.75<br>15.24<br>★ ↓ ↓ ↓ ↓ ↓ ↓ ↓ ↓ ↓ ↓ ↓ ↓ ↓ ↓ ↓ ↓ ↓ ↓ ↓                           |      |
| CURRENT RATING / ØA                                                                                                                                                                                                                                                                                                                                                                                                                                                                                                                                                                                                                                                                                                                                                                                                                                                                                                                                                                                                                                                                                                                                                                                                                                                                                                                                                                                                                                                                                                                                                                                                                                                                                                                                                                                                                                                                                                                                                                                                                                                                                                                                                                                                                                                                                                                                                                                                                                                                                                                                                                                                                                                                                                                    | ∔ <b>836</b> ↓ ↓-764+                                           | 17W2 Male/Female              |                                     | 21W1 Male                                                                                                                                                                                                                                                                                                                                                                                                                                                                                                                                                                                                                                                                                                                                                                                                                                                                                                                                                                                                                                                                                                                                                                                                                                                                                                                                                                                                                                                                                                                                                                                                                                                                                                                                                                                                                                                                                                                                                                                                                                                                                                                      | e/Female                                                | 2                                                                                            |      |
| 10A / 2.2<br>20A / 3.3<br>30A / 3.7<br>40A / 4.2                                                                                                                                                                                                                                                                                                                                                                                                                                                                                                                                                                                                                                                                                                                                                                                                                                                                                                                                                                                                                                                                                                                                                                                                                                                                                                                                                                                                                                                                                                                                                                                                                                                                                                                                                                                                                                                                                                                                                                                                                                                                                                                                                                                                                                                                                                                                                                                                                                                                                                                                                                                                                                                                                       |                                                                 |                               | 2 <sup>90</sup> 0 2 <sup>9200</sup> | 744<br>148                                                                                                                                                                                                                                                                                                                                                                                                                                                                                                                                                                                                                                                                                                                                                                                                                                                                                                                                                                                                                                                                                                                                                                                                                                                                                                                                                                                                                                                                                                                                                                                                                                                                                                                                                                                                                                                                                                                                                                                                                                                                                                                     | 16.52<br>15.24<br>0 0 0 0 0<br>- 15.24                  | 47.05<br>23.63<br>90<br>90<br>90<br>90<br>90<br>90<br>90<br>90<br>90<br>90<br>90<br>90<br>90 |      |
|                                                                                                                                                                                                                                                                                                                                                                                                                                                                                                                                                                                                                                                                                                                                                                                                                                                                                                                                                                                                                                                                                                                                                                                                                                                                                                                                                                                                                                                                                                                                                                                                                                                                                                                                                                                                                                                                                                                                                                                                                                                                                                                                                                                                                                                                                                                                                                                                                                                                                                                                                                                                                                                                                                                                        |                                                                 |                               | sv                                  | V REFERENCE NO.:                                                                                                                                                                                                                                                                                                                                                                                                                                                                                                                                                                                                                                                                                                                                                                                                                                                                                                                                                                                                                                                                                                                                                                                                                                                                                                                                                                                                                                                                                                                                                                                                                                                                                                                                                                                                                                                                                                                                                                                                                                                                                                               | 628 C                                                   | OMBO ASSEMBLY                                                                                | ,    |
| COMBINA                                                                                                                                                                                                                                                                                                                                                                                                                                                                                                                                                                                                                                                                                                                                                                                                                                                                                                                                                                                                                                                                                                                                                                                                                                                                                                                                                                                                                                                                                                                                                                                                                                                                                                                                                                                                                                                                                                                                                                                                                                                                                                                                                                                                                                                                                                                                                                                                                                                                                                                                                                                                                                                                                                                                |                                                                 | ATION D-SUB                   |                                     | RAWN: C.B                                                                                                                                                                                                                                                                                                                                                                                                                                                                                                                                                                                                                                                                                                                                                                                                                                                                                                                                                                                                                                                                                                                                                                                                                                                                                                                                                                                                                                                                                                                                                                                                                                                                                                                                                                                                                                                                                                                                                                                                                                                                                                                      |                                                         | DATE: JAN. 01/2                                                                              | 2019 |
|                                                                                                                                                                                                                                                                                                                                                                                                                                                                                                                                                                                                                                                                                                                                                                                                                                                                                                                                                                                                                                                                                                                                                                                                                                                                                                                                                                                                                                                                                                                                                                                                                                                                                                                                                                                                                                                                                                                                                                                                                                                                                                                                                                                                                                                                                                                                                                                                                                                                                                                                                                                                                                                                                                                                        |                                                                 |                               | CH                                  | IECKED:                                                                                                                                                                                                                                                                                                                                                                                                                                                                                                                                                                                                                                                                                                                                                                                                                                                                                                                                                                                                                                                                                                                                                                                                                                                                                                                                                                                                                                                                                                                                                                                                                                                                                                                                                                                                                                                                                                                                                                                                                                                                                                                        |                                                         | DATE:                                                                                        |      |
| LY CONFORMS TO                                                                                                                                                                                                                                                                                                                                                                                                                                                                                                                                                                                                                                                                                                                                                                                                                                                                                                                                                                                                                                                                                                                                                                                                                                                                                                                                                                                                                                                                                                                                                                                                                                                                                                                                                                                                                                                                                                                                                                                                                                                                                                                                                                                                                                                                                                                                                                                                                                                                                                                                                                                                                                                                                                                         | EDAC INC                                                        | ARE THE PROPERTY OF EDAG      |                                     | CALE: N.T.S                                                                                                                                                                                                                                                                                                                                                                                                                                                                                                                                                                                                                                                                                                                                                                                                                                                                                                                                                                                                                                                                                                                                                                                                                                                                                                                                                                                                                                                                                                                                                                                                                                                                                                                                                                                                                                                                                                                                                                                                                                                                                                                    |                                                         | SHEET 3 O                                                                                    | F 4  |
| UNION DIRECTIVES<br>RoHS COMPLIANCY.                                                                                                                                                                                                                                                                                                                                                                                                                                                                                                                                                                                                                                                                                                                                                                                                                                                                                                                                                                                                                                                                                                                                                                                                                                                                                                                                                                                                                                                                                                                                                                                                                                                                                                                                                                                                                                                                                                                                                                                                                                                                                                                                                                                                                                                                                                                                                                                                                                                                                                                                                                                                                                                                                                   |                                                                 |                               | HE                                  | DRAWING NUMBER: 628-25W3224-2NA                                                                                                                                                                                                                                                                                                                                                                                                                                                                                                                                                                                                                                                                                                                                                                                                                                                                                                                                                                                                                                                                                                                                                                                                                                                                                                                                                                                                                                                                                                                                                                                                                                                                                                                                                                                                                                                                                                                                                                                                                                                                                                |                                                         | 3224-2NA                                                                                     | ISS  |
|                                                                                                                                                                                                                                                                                                                                                                                                                                                                                                                                                                                                                                                                                                                                                                                                                                                                                                                                                                                                                                                                                                                                                                                                                                                                                                                                                                                                                                                                                                                                                                                                                                                                                                                                                                                                                                                                                                                                                                                                                                                                                                                                                                                                                                                                                                                                                                                                                                                                                                                                                                                                                                                                                                                                        | YOUR CONNECTION TO QUALITY & SERV                               | VICE MANUFACTURE OR SALE OF A |                                     | RT NUMBER: 6                                                                                                                                                                                                                                                                                                                                                                                                                                                                                                                                                                                                                                                                                                                                                                                                                                                                                                                                                                                                                                                                                                                                                                                                                                                                                                                                                                                                                                                                                                                                                                                                                                                                                                                                                                                                                                                                                                                                                                                                                                                                                                                   | 628-25W3                                                | 224-2NA                                                                                      | 1    |