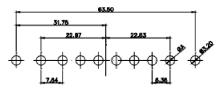

628-25W3224-2NA

ISSUE

1

|                                                                                                                                                                                                                                                                                                                                                                                                                                                                                                                                                                                                                                                                                                                                                                                                                                                                                                                                                                                                                                                                                                                                                                                                                                                                                                                                                                                                                                                                                                                                                                                                                                                                                                                                                                                                                                                                                                                                                                                                                                                                                                                                                                                                                                                                                                                                                                                                                                                                                                                                                                                                                                                                                                                                        |                                                                 | 11W1 Male/Female              |                                     | 27W2 Male                                                                                                                                                                                                                                                                                                                                                                                                                                                                                                                                                                                                                                                                                                                                                                                                                                                                                                                                                                                                                                                                                                                                                                                                                                                                                                                                                                                                                                                                                                                                                                                                                                                                                                                                                                                                                                                                                                                                                                                                                                                                                                                      | e/Female                                                | ž                                                                                            |      |
|----------------------------------------------------------------------------------------------------------------------------------------------------------------------------------------------------------------------------------------------------------------------------------------------------------------------------------------------------------------------------------------------------------------------------------------------------------------------------------------------------------------------------------------------------------------------------------------------------------------------------------------------------------------------------------------------------------------------------------------------------------------------------------------------------------------------------------------------------------------------------------------------------------------------------------------------------------------------------------------------------------------------------------------------------------------------------------------------------------------------------------------------------------------------------------------------------------------------------------------------------------------------------------------------------------------------------------------------------------------------------------------------------------------------------------------------------------------------------------------------------------------------------------------------------------------------------------------------------------------------------------------------------------------------------------------------------------------------------------------------------------------------------------------------------------------------------------------------------------------------------------------------------------------------------------------------------------------------------------------------------------------------------------------------------------------------------------------------------------------------------------------------------------------------------------------------------------------------------------------------------------------------------------------------------------------------------------------------------------------------------------------------------------------------------------------------------------------------------------------------------------------------------------------------------------------------------------------------------------------------------------------------------------------------------------------------------------------------------------------|-----------------------------------------------------------------|-------------------------------|-------------------------------------|--------------------------------------------------------------------------------------------------------------------------------------------------------------------------------------------------------------------------------------------------------------------------------------------------------------------------------------------------------------------------------------------------------------------------------------------------------------------------------------------------------------------------------------------------------------------------------------------------------------------------------------------------------------------------------------------------------------------------------------------------------------------------------------------------------------------------------------------------------------------------------------------------------------------------------------------------------------------------------------------------------------------------------------------------------------------------------------------------------------------------------------------------------------------------------------------------------------------------------------------------------------------------------------------------------------------------------------------------------------------------------------------------------------------------------------------------------------------------------------------------------------------------------------------------------------------------------------------------------------------------------------------------------------------------------------------------------------------------------------------------------------------------------------------------------------------------------------------------------------------------------------------------------------------------------------------------------------------------------------------------------------------------------------------------------------------------------------------------------------------------------|---------------------------------------------------------|----------------------------------------------------------------------------------------------|------|
| 23.03<br>23.03<br>23.03<br>23.03<br>23.03<br>23.03<br>23.03<br>23.03<br>23.03<br>23.03<br>23.03<br>23.03<br>23.03<br>23.03<br>23.03<br>24.05<br>25.05<br>25.05<br>25.05<br>25.05<br>25.05<br>25.05<br>25.05<br>25.05<br>25.05<br>25.05<br>25.05<br>25.05<br>25.05<br>25.05<br>25.05<br>25.05<br>25.05<br>25.05<br>25.05<br>25.05<br>25.05<br>25.05<br>25.05<br>25.05<br>25.05<br>25.05<br>25.05<br>25.05<br>25.05<br>25.05<br>25.05<br>25.05<br>25.05<br>25.05<br>25.05<br>25.05<br>25.05<br>25.05<br>25.05<br>25.05<br>25.05<br>25.05<br>25.05<br>25.05<br>25.05<br>25.05<br>25.05<br>25.05<br>25.05<br>25.05<br>25.05<br>25.05<br>25.05<br>25.05<br>25.05<br>25.05<br>25.05<br>25.05<br>25.05<br>25.05<br>25.05<br>25.05<br>25.05<br>25.05<br>25.05<br>25.05<br>25.05<br>25.05<br>25.05<br>25.05<br>25.05<br>25.05<br>25.05<br>25.05<br>25.05<br>25.05<br>25.05<br>25.05<br>25.05<br>25.05<br>25.05<br>25.05<br>25.05<br>25.05<br>25.05<br>25.05<br>25.05<br>25.05<br>25.05<br>25.05<br>25.05<br>25.05<br>25.05<br>25.05<br>25.05<br>25.05<br>25.05<br>25.05<br>25.05<br>25.05<br>25.05<br>25.05<br>25.05<br>25.05<br>25.05<br>25.05<br>25.05<br>25.05<br>25.05<br>25.05<br>25.05<br>25.05<br>25.05<br>25.05<br>25.05<br>25.05<br>25.05<br>25.05<br>25.05<br>25.05<br>25.05<br>25.05<br>25.05<br>25.05<br>25.05<br>25.05<br>25.05<br>25.05<br>25.05<br>25.05<br>25.05<br>25.05<br>25.05<br>25.05<br>25.05<br>25.05<br>25.05<br>25.05<br>25.05<br>25.05<br>25.05<br>25.05<br>25.05<br>25.05<br>25.05<br>25.05<br>25.05<br>25.05<br>25.05<br>25.05<br>25.05<br>25.05<br>25.05<br>25.05<br>25.05<br>25.05<br>25.05<br>25.05<br>25.05<br>25.05<br>25.05<br>25.05<br>25.05<br>25.05<br>25.05<br>25.05<br>25.05<br>25.05<br>25.05<br>25.05<br>25.05<br>25.05<br>25.05<br>25.05<br>25.05<br>25.05<br>25.05<br>25.05<br>25.05<br>25.05<br>25.05<br>25.05<br>25.05<br>25.05<br>25.05<br>25.05<br>25.05<br>25.05<br>25.05<br>25.05<br>25.05<br>25.05<br>25.05<br>25.05<br>25.05<br>25.05<br>25.05<br>25.05<br>25.05<br>25.05<br>25.05<br>25.05<br>25.05<br>25.05<br>25.05<br>25.05<br>25.05<br>25.05<br>25.05<br>25.05<br>25.05<br>25.05<br>25.05<br>25.05<br>25.05<br>25.05<br>25.05<br>25.05<br>25.05<br>25.05<br>25.05<br>25.05<br>25.05<br>25.05<br>25.05<br>25.05<br>25.05<br>25.05<br>25.05<br>25.05<br>25.05<br>25.05<br>25.05<br>25.05<br>25.05<br>25.05<br>25.05<br>25.05<br>25.05<br>25.05<br>25.05<br>25.05<br>25.05<br>25.05<br>25.05<br>25.05<br>25.05<br>25.05<br>25.05<br>25.05<br>25.05<br>25.05<br>25.05<br>25.05<br>25.05<br>25.05<br>25.05<br>25.05<br>25.05<br>25.05<br>25.05<br>25.05<br>25.05<br>25.05<br>25.05<br>25.05<br>25.05<br>25.05<br>25.05<br>25.05<br>25.05<br>25.05<br>25.05<br>25.05<br>25.05<br>25.05<br>25 | nale<br>31.75<br>22.83<br>→ → → → → → → → → → → → → → → → → → → |                               | sin<br>Sin                          | Har and the second seco | 22.70<br>16.52<br>• • • • • •<br>• • • • •<br>• • • • • | 83.50<br>31.75<br>15.24<br>★ ↓ ↓ ↓ ↓ ↓ ↓ ↓ ↓ ↓ ↓ ↓ ↓ ↓ ↓ ↓ ↓ ↓ ↓ ↓                           |      |
| CURRENT RATING / ØA                                                                                                                                                                                                                                                                                                                                                                                                                                                                                                                                                                                                                                                                                                                                                                                                                                                                                                                                                                                                                                                                                                                                                                                                                                                                                                                                                                                                                                                                                                                                                                                                                                                                                                                                                                                                                                                                                                                                                                                                                                                                                                                                                                                                                                                                                                                                                                                                                                                                                                                                                                                                                                                                                                                    | ∔ <b>836</b> ↓ ↓-764+                                           | 17W2 Male/Female              |                                     | 21W1 Male                                                                                                                                                                                                                                                                                                                                                                                                                                                                                                                                                                                                                                                                                                                                                                                                                                                                                                                                                                                                                                                                                                                                                                                                                                                                                                                                                                                                                                                                                                                                                                                                                                                                                                                                                                                                                                                                                                                                                                                                                                                                                                                      | e/Female                                                | 2                                                                                            |      |
| 10A / 2.2<br>20A / 3.3<br>30A / 3.7<br>40A / 4.2                                                                                                                                                                                                                                                                                                                                                                                                                                                                                                                                                                                                                                                                                                                                                                                                                                                                                                                                                                                                                                                                                                                                                                                                                                                                                                                                                                                                                                                                                                                                                                                                                                                                                                                                                                                                                                                                                                                                                                                                                                                                                                                                                                                                                                                                                                                                                                                                                                                                                                                                                                                                                                                                                       |                                                                 |                               | 2 <sup>90</sup> 0 2 <sup>9200</sup> | 744<br>148                                                                                                                                                                                                                                                                                                                                                                                                                                                                                                                                                                                                                                                                                                                                                                                                                                                                                                                                                                                                                                                                                                                                                                                                                                                                                                                                                                                                                                                                                                                                                                                                                                                                                                                                                                                                                                                                                                                                                                                                                                                                                                                     | 16.52<br>15.24<br>0 0 0 0 0<br>- 15.24                  | 47.05<br>23.63<br>90<br>90<br>90<br>90<br>90<br>90<br>90<br>90<br>90<br>90<br>90<br>90<br>90 |      |
|                                                                                                                                                                                                                                                                                                                                                                                                                                                                                                                                                                                                                                                                                                                                                                                                                                                                                                                                                                                                                                                                                                                                                                                                                                                                                                                                                                                                                                                                                                                                                                                                                                                                                                                                                                                                                                                                                                                                                                                                                                                                                                                                                                                                                                                                                                                                                                                                                                                                                                                                                                                                                                                                                                                                        |                                                                 |                               | sv                                  | V REFERENCE NO.:                                                                                                                                                                                                                                                                                                                                                                                                                                                                                                                                                                                                                                                                                                                                                                                                                                                                                                                                                                                                                                                                                                                                                                                                                                                                                                                                                                                                                                                                                                                                                                                                                                                                                                                                                                                                                                                                                                                                                                                                                                                                                                               | 628 C                                                   | OMBO ASSEMBLY                                                                                | ,    |
| COMBINA                                                                                                                                                                                                                                                                                                                                                                                                                                                                                                                                                                                                                                                                                                                                                                                                                                                                                                                                                                                                                                                                                                                                                                                                                                                                                                                                                                                                                                                                                                                                                                                                                                                                                                                                                                                                                                                                                                                                                                                                                                                                                                                                                                                                                                                                                                                                                                                                                                                                                                                                                                                                                                                                                                                                |                                                                 | ATION D-SUB                   |                                     | RAWN: C.B                                                                                                                                                                                                                                                                                                                                                                                                                                                                                                                                                                                                                                                                                                                                                                                                                                                                                                                                                                                                                                                                                                                                                                                                                                                                                                                                                                                                                                                                                                                                                                                                                                                                                                                                                                                                                                                                                                                                                                                                                                                                                                                      |                                                         | DATE: JAN. 01/2                                                                              | 2019 |
|                                                                                                                                                                                                                                                                                                                                                                                                                                                                                                                                                                                                                                                                                                                                                                                                                                                                                                                                                                                                                                                                                                                                                                                                                                                                                                                                                                                                                                                                                                                                                                                                                                                                                                                                                                                                                                                                                                                                                                                                                                                                                                                                                                                                                                                                                                                                                                                                                                                                                                                                                                                                                                                                                                                                        |                                                                 |                               | CH                                  | IECKED:                                                                                                                                                                                                                                                                                                                                                                                                                                                                                                                                                                                                                                                                                                                                                                                                                                                                                                                                                                                                                                                                                                                                                                                                                                                                                                                                                                                                                                                                                                                                                                                                                                                                                                                                                                                                                                                                                                                                                                                                                                                                                                                        |                                                         | DATE:                                                                                        |      |
| LY CONFORMS TO                                                                                                                                                                                                                                                                                                                                                                                                                                                                                                                                                                                                                                                                                                                                                                                                                                                                                                                                                                                                                                                                                                                                                                                                                                                                                                                                                                                                                                                                                                                                                                                                                                                                                                                                                                                                                                                                                                                                                                                                                                                                                                                                                                                                                                                                                                                                                                                                                                                                                                                                                                                                                                                                                                                         | EDAC INC                                                        | ARE THE PROPERTY OF EDAG      |                                     | CALE: N.T.S                                                                                                                                                                                                                                                                                                                                                                                                                                                                                                                                                                                                                                                                                                                                                                                                                                                                                                                                                                                                                                                                                                                                                                                                                                                                                                                                                                                                                                                                                                                                                                                                                                                                                                                                                                                                                                                                                                                                                                                                                                                                                                                    |                                                         | SHEET 3 O                                                                                    | F 4  |
| UNION DIRECTIVES<br>RoHS COMPLIANCY.                                                                                                                                                                                                                                                                                                                                                                                                                                                                                                                                                                                                                                                                                                                                                                                                                                                                                                                                                                                                                                                                                                                                                                                                                                                                                                                                                                                                                                                                                                                                                                                                                                                                                                                                                                                                                                                                                                                                                                                                                                                                                                                                                                                                                                                                                                                                                                                                                                                                                                                                                                                                                                                                                                   |                                                                 |                               | HE                                  | DRAWING NUMBER: 628-25W3224-2NA                                                                                                                                                                                                                                                                                                                                                                                                                                                                                                                                                                                                                                                                                                                                                                                                                                                                                                                                                                                                                                                                                                                                                                                                                                                                                                                                                                                                                                                                                                                                                                                                                                                                                                                                                                                                                                                                                                                                                                                                                                                                                                |                                                         | 3224-2NA                                                                                     | ISS  |
|                                                                                                                                                                                                                                                                                                                                                                                                                                                                                                                                                                                                                                                                                                                                                                                                                                                                                                                                                                                                                                                                                                                                                                                                                                                                                                                                                                                                                                                                                                                                                                                                                                                                                                                                                                                                                                                                                                                                                                                                                                                                                                                                                                                                                                                                                                                                                                                                                                                                                                                                                                                                                                                                                                                                        | YOUR CONNECTION TO QUALITY & SERV                               | VICE MANUFACTURE OR SALE OF A |                                     | RT NUMBER: 6                                                                                                                                                                                                                                                                                                                                                                                                                                                                                                                                                                                                                                                                                                                                                                                                                                                                                                                                                                                                                                                                                                                                                                                                                                                                                                                                                                                                                                                                                                                                                                                                                                                                                                                                                                                                                                                                                                                                                                                                                                                                                                                   | 628-25W3                                                | 224-2NA                                                                                      | 1    |