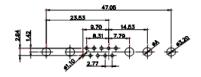

9W4 Male

25W3 Male

47.02 23.53 14,51 9.70 1 82 7.79 김 영

36W4 Female

13W3 Male

20.70 30.50 13.72 16.62 김 원 2.77

13W6 Male

43W2 Male