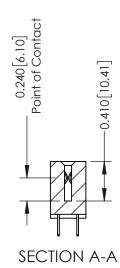

342 Assembly

THIS IS A C.A.D. GENERATED DRAWING DO NOT MAKE MANUAL REVISIONS TO MASTER. ISSUE NUMBER

ORIGINAL

1

| 342 / 392 Series Card Edge Connector<br>Contact Bend Detail |                                                                                                                                   | ACAD REFERENCE NO. 342 ENG MASTER |             |                  |        |
|-------------------------------------------------------------|-----------------------------------------------------------------------------------------------------------------------------------|-----------------------------------|-------------|------------------|--------|
|                                                             |                                                                                                                                   | DRAWN:                            | J.LEE       | DATE: OCT. 06/09 |        |
|                                                             |                                                                                                                                   | CHECKED:                          |             | DATE:            |        |
| EDAC INC                                                    | ARE THE PROPERTY OF EDAC INC.,AND SHALL NOT BE REPRODUCED,OR COPIED OR USED AS THE BASIS FOR THE MANUFACTURE OR SALE OF APPARATUS | SCALE:                            | NTS         | SHEET :          | 2 OF 3 |
| TORONTO, ONTARIO                                            |                                                                                                                                   | DRAWING                           | NUMBER      |                  | ISSUE  |
| YOUR CONNECTION TO QUALITY & SERVICE                        |                                                                                                                                   | 3                                 | 42 Assembly |                  | 1      |