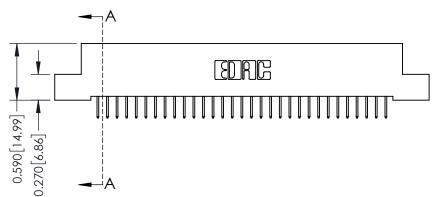

342 Assembly

THIS IS A C.A.D. GENERATED DRAWING DO NOT MAKE MANUAL REVISIONS TO MASTER. ISSUE NUMBER

ORIGINAL

1

| 342 / 392 Series Card Edge Connector<br>Contact Bend Detail |                                                                                                                                   | ACAD REFERENCE NO. 342 ENG MASTER |             |                  |        |
|-------------------------------------------------------------|-----------------------------------------------------------------------------------------------------------------------------------|-----------------------------------|-------------|------------------|--------|
|                                                             |                                                                                                                                   | DRAWN:                            | J.LEE       | DATE: OCT. 06/09 |        |
|                                                             |                                                                                                                                   | CHECKED:                          |             | DATE:            |        |
| EDAC INC                                                    | ARE THE PROPERTY OF EDAC INC.,AND SHALL NOT BE REPRODUCED,OR COPIED OR USED AS THE BASIS FOR THE MANUFACTURE OR SALE OF APPARATUS | SCALE:                            | NTS         | SHEET :          | 2 OF 3 |
| TORONTO, ONTARIO                                            |                                                                                                                                   | DRAWING                           | NUMBER      |                  | ISSUE  |
| YOUR CONNECTION TO QUALITY & SERVICE                        |                                                                                                                                   | 3                                 | 42 Assembly |                  | 1      |