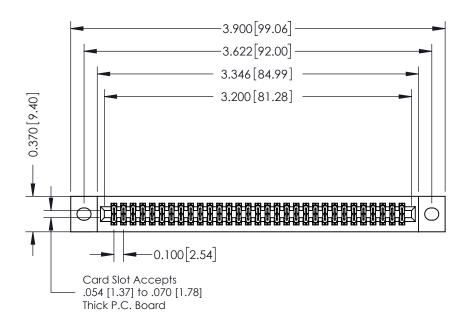

## **See Accompanying Pages for:**

- **Contact Bend Details**
- **Mounting Options**

342 / 392 Card Edge Connector Part Number: 392-062-524-202

YOUR CONNECTION TO QUALITY & SERVICE

| ACAD REFERENCE NO. 342 ENG MASTER |                  |  |  |  |
|-----------------------------------|------------------|--|--|--|
| DRAWN: J.LEE                      | DATE: OCT. 06/09 |  |  |  |
| CHECKED:                          | DATE:            |  |  |  |
| SCALE: NTS                        | SHEET 1 OF 3     |  |  |  |
| DRAWING NUMBER                    | ISSUE            |  |  |  |