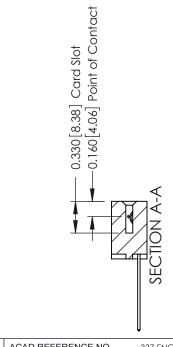

ISSUE NUMBER

ORIGINAL

1

| 337 / 387 Series Card Edge                                            | ACAD REFERENCE NO.                                                                                                                                                                              | 337 ENG MASTER |                  |               |
|-----------------------------------------------------------------------|-------------------------------------------------------------------------------------------------------------------------------------------------------------------------------------------------|----------------|------------------|---------------|
| Contact Bend Detail                                                   |                                                                                                                                                                                                 | DRAWN: J.LEE   | DATE: OCT. 06/09 |               |
| Corridor Beria Delaii                                                 |                                                                                                                                                                                                 | CHECKED:       | DATE:            |               |
| EDAC INC TORONTO, ONTARIO CANADA YOUR CONNECTION TO QUALITY & SERVICE | THESE DRAWINGS AND SPECIFICATIONS ARE THE PROPERTY OF EDAC INC.,AND SHALL NOT BE REPRODUCED,OR COPIED OR USED AS THE BASIS FOR THE MANUFACTURE OR SALE OF APPARATUS WITHOUT WRITTEN PERMISSION. | SCALE: NTS     | SHEET            | 2 <b>OF</b> 3 |
|                                                                       |                                                                                                                                                                                                 | DRAWING NUMBER |                  | ISSUE         |
|                                                                       |                                                                                                                                                                                                 | 337 Assembly   |                  | 1             |