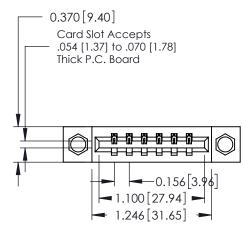

## **See Accompanying Pages for:**

- **Contact Bend Details**
- **Mounting Options**

337 / 387 Series Card Edge Connector Part Number: 387-006-544-608

**EDAC INC** TORONTO, ONTARIO CANADA

THESE DRAWINGS AND SPECIFICATIONS ARE THE PROPERTY OF EDAC INC.,AND SHALL NOT BE REPRODUCED, OR COPIED OR USED AS THE BASIS FOR THE MANUFACTURE OR SALE OF APPARATUS WITHOUT WRITTEN PERMISSION.

|  | ACAD REFERENCE NO. | 337 ENG MASIER   |  |
|--|--------------------|------------------|--|
|  | DRAWN: J.LEE       | DATE: OCT. 06/09 |  |
|  | CHECKED:           | DATE:            |  |
|  | SCALE: NTS         | SHEET 1 OF 3     |  |
|  | DRAWING NUMBER     | ISSUE            |  |
|  | 337 Assembly       | 1                |  |