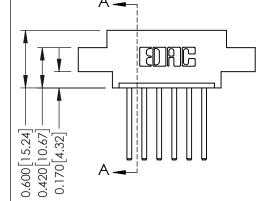

## **Contact Detail**

THIS IS A C.A.D. GENERATED DRAWING 544-Wire Wrap .050x.025(1.27x0.64) - Tail LG=.750(19.05)po not make manual revisions to master. .156 [3.96] Contact Spacing x .200 [5.08] Row Spacing