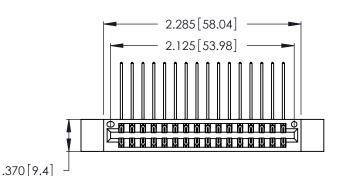

Contact Dimensions:
559-90 Degree Bend (Code 541 Contacts)
See Sheet 2 for Contact Code 555, 556, 558, 559, 560 Dimensions

- INSULATOR MATERIAL: THERMOPLASTIC POLYESTER, UL 94V-0 CONTACT MATERIAL; COPPER, NICKEL, TIN ALLOY CA-725
- CONTACT PLATING: GOLD ON THE MATING AREA, TIN-LEAD ON THE CONTACT TAILS, NICKEL UNDERPLATE

THIS IS A C.A.D. GENERATED DRAWING DO NOT MAKE MANUAL REVISIONS TO MASTER.

| 346/396 SERIES CARD EDGE CONNECTOR |
|------------------------------------|
| PART NUMBER: 346-032-559-212       |

**EDAC INC** TORONTO, ONTARIO CANADA