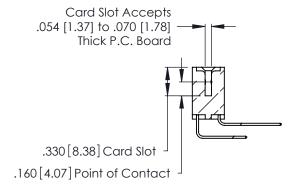

THIS IS A C.A.D. GENERATED DRAWING DO NOT MAKE MANUAL REVISIONS TO MASTER.

ISSUE NUMBER

ORIGINAL

1

**Contact Code 555** 

Contact Code 556

**Contact Code 558** 

**Contact Code 559** 

Contact Code 560

INSULATOR MATERIAL: THERMOPLASTIC POLYESTER, UL 94V-0 CONTACT MATERIAL; COPPER, NICKEL, TIN ALLOY CA-725 CONTACT PLATING: GOLD ON THE MATING AREA, TIN-LEAD

ON THE CONTACT TAILS, NICKEL UNDERPLATE

346/396 SERIES CARD EDGE CONNECTOR CONTACT CODE 555,556,558,559,560 DIMENSIONS

YOUR CONNECTION TO QUALITY & SERVICE

**EDAC INC** TORONTO, ONTARIO CANADA

THESE DRAWINGS AND SPECIFICATIONS ARE THE PROPERTY OF EDAC INC.,AND SHALL NOT BE REPRODUCED, OR COPIED OR USED AS THE BASIS FOR THE MANUFACTURE OR SALE OF APPARATUS WITHOUT WRITTEN PERMISSION.