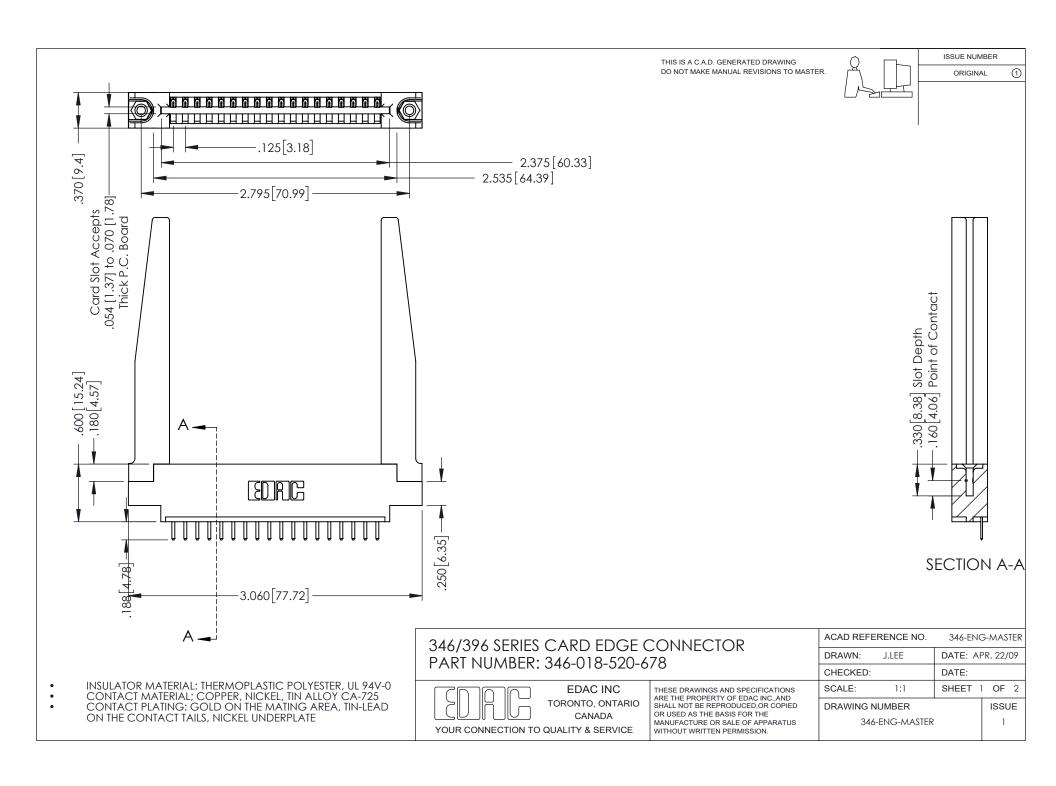

ISSUE NUMBER ORIGINAL 1

## **Contact Code 556**

INSULATOR MATERIAL: THERMOPLASTIC POLYESTER, UL 94V-0 CONTACT MATERIAL; COPPER, NICKEL, TIN ALLOY CA-725 CONTACT PLATING: GOLD ON THE MATING AREA, TIN-LEAD

ON THE CONTACT TAILS, NICKEL UNDERPLATE

## 346/396 SERIES CARD EDGE CONNECTOR CONTACT CODE 555,556,558,559,560 DIMENSIONS

YOUR CONNECTION TO QUALITY & SERVICE

**EDAC INC** TORONTO, ONTARIO CANADA

THESE DRAWINGS AND SPECIFICATIONS ARE THE PROPERTY OF EDAC INC.,AND SHALL NOT BE REPRODUCED, OR COPIED OR USED AS THE BASIS FOR THE MANUFACTURE OR SALE OF APPARATUS WITHOUT WRITTEN PERMISSION.

|  | ACAD REFERENCE NO. | 346-ENG-MASTER   |
|--|--------------------|------------------|
|  | DRAWN: J.LEE       | DATE: APR. 22/09 |
|  | CHECKED:           | DATE:            |
|  | SCALE: 1:1         | SHEET 2 OF 2     |
|  | DRAWING NUMBER     | ISSUE            |
|  | 346-ENG-MASTER     | 1                |