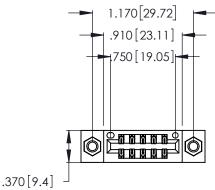

<u>Contact Dimensions:</u>
555-Extender Board Bend (Code 500 Contacts)
See Sheet 2 for Contact Code 555, 556, 558, 559, 560 Dimensions

- INSULATOR MATERIAL: THERMOPLASTIC POLYESTER, UL 94V-0 CONTACT MATERIAL; COPPER, NICKEL, TIN ALLOY CA-725
- CONTACT PLATING: GOLD ON THE MATING AREA, TIN-LEAD ON THE CONTACT TAILS, NICKEL UNDERPLATE

THIS IS A C.A.D. GENERATED DRAWING DO NOT MAKE MANUAL REVISIONS TO MASTER.

ISSUE NUMBER ORIGINAL 1

346/396 SERIES CARD EDGE CONNECTOR PART NUMBER: 346-010-555-207

**EDAC INC** TORONTO, ONTARIO CANADA

THESE DRAWINGS AND SPECIFICATIONS ARE THE PROPERTY OF EDAC INC., AND SHALL NOT BE REPRODUCED, OR COPIED OR USED AS THE BASIS FOR THE MANUFACTURE OR SALE OF APPARATUS WITHOUT WRITTEN PERMISSION.