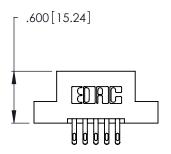

THIS IS A C.A.D. GENERATED DRAWING DO NOT MAKE MANUAL REVISIONS TO MASTER.

ISSUE NUMBER ORIGINAL 1

346/396 SERIES CARD EDGE CONNECTOR PART NUMBER: 346-010-555-207

**EDAC INC** TORONTO, ONTARIO CANADA

THESE DRAWINGS AND SPECIFICATIONS ARE THE PROPERTY OF EDAC INC., AND SHALL NOT BE REPRODUCED, OR COPIED OR USED AS THE BASIS FOR THE MANUFACTURE OR SALE OF APPARATUS WITHOUT WRITTEN PERMISSION.