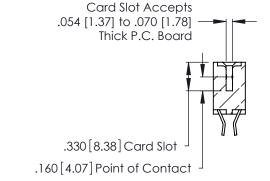

THIS IS A C.A.D. GENERATED DRAWING DO NOT MAKE MANUAL REVISIONS TO MASTER.

Contact Code 556

ISSUE NUMBER

ORIGINAL

1

**Contact Code 555** 

INSULATOR MATERIAL: THERMOPLASTIC POLYESTER, UL 94V-0 CONTACT MATERIAL; COPPER, NICKEL, TIN ALLOY CA-725 CONTACT PLATING: GOLD ON THE MATING AREA, TIN-LEAD ON THE CONTACT TAILS, NICKEL UNDERPLATE

## 346/396 SERIES CARD EDGE CONNECTOR CONTACT CODE 555,556,558,559,560 DIMENSIONS

YOUR CONNECTION TO QUALITY & SERVICE

**EDAC INC** TORONTO, ONTARIO CANADA

THESE DRAWINGS AND SPECIFICATIONS ARE THE PROPERTY OF EDAC INC.,AND SHALL NOT BE REPRODUCED, OR COPIED OR USED AS THE BASIS FOR THE MANUFACTURE OR SALE OF APPARATUS WITHOUT WRITTEN PERMISSION.