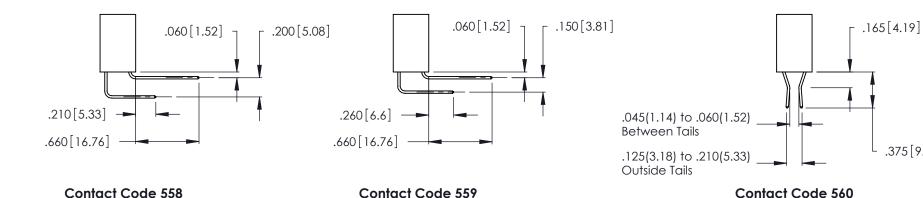

<u>Contact Dimensions:</u>
555-Extender Board Bend (Code 500 Contacts)
See Sheet 2 for Contact Code 555, 556, 558, 559, 560 Dimensions

- INSULATOR MATERIAL: THERMOPLASTIC POLYESTER, UL 94V-0 CONTACT MATERIAL; COPPER, NICKEL, TIN ALLOY CA-725
- CONTACT PLATING: GOLD ON THE MATING AREA, TIN-LEAD ON THE CONTACT TAILS, NICKEL UNDERPLATE

THIS IS A C.A.D. GENERATED DRAWING DO NOT MAKE MANUAL REVISIONS TO MASTER.

Contact Code 556

ISSUE NUMBER

ORIGINAL

1

**Contact Code 555** 

INSULATOR MATERIAL: THERMOPLASTIC POLYESTER, UL 94V-0 CONTACT MATERIAL; COPPER, NICKEL, TIN ALLOY CA-725 CONTACT PLATING: GOLD ON THE MATING AREA, TIN-LEAD ON THE CONTACT TAILS, NICKEL UNDERPLATE

## 346/396 SERIES CARD EDGE CONNECTOR CONTACT CODE 555,556,558,559,560 DIMENSIONS

YOUR CONNECTION TO QUALITY & SERVICE

**EDAC INC** TORONTO, ONTARIO CANADA

THESE DRAWINGS AND SPECIFICATIONS ARE THE PROPERTY OF EDAC INC.,AND SHALL NOT BE REPRODUCED, OR COPIED OR USED AS THE BASIS FOR THE MANUFACTURE OR SALE OF APPARATUS WITHOUT WRITTEN PERMISSION.

.375 [9.54]