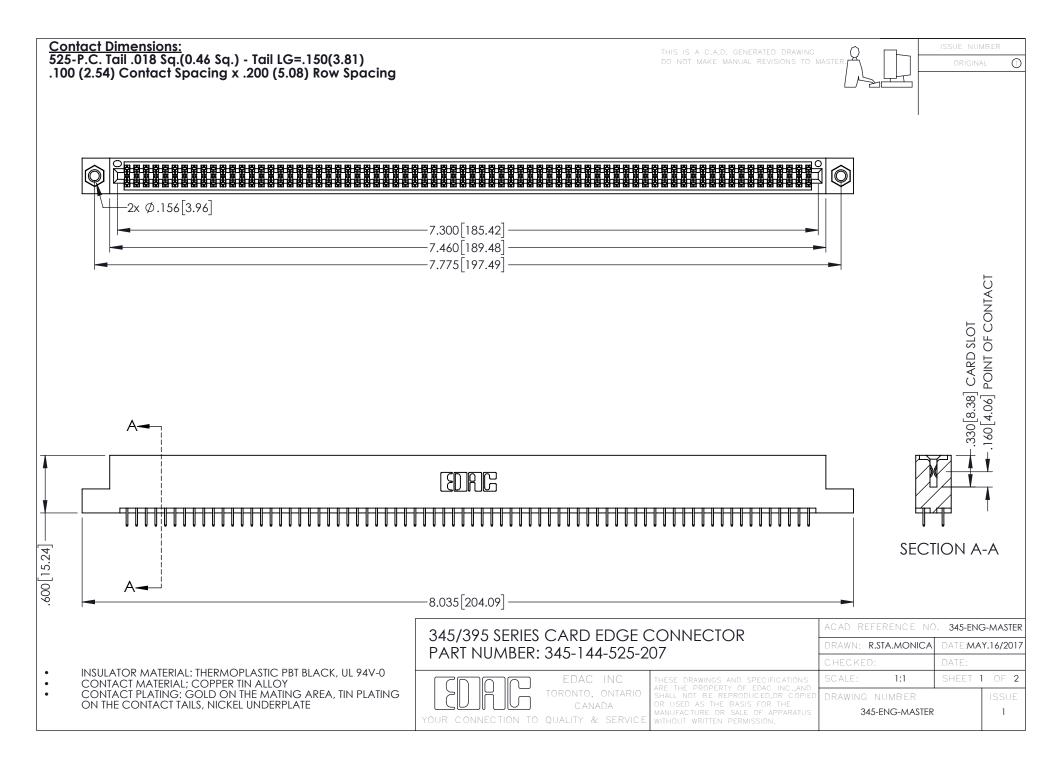

## 345/395 SERIES CARD EDGE CONNECTOR CONTACT CODE 555,556,558,559,560 DIMENSIONS

YOUR CONNECTION TO QUALITY & SERVICE

|   | ACAD REFERENCE NO. 345-ENG-MASTER |                  |
|---|-----------------------------------|------------------|
|   | DRAWN: R.STA.MONICA               | DATE:MAY.16/2017 |
|   | CHECKED:                          | DATE:            |
|   | SCALE: 1:1                        | SHEET 2 OF 2     |
| D | DRAWING NUMBER                    | ISSUE            |