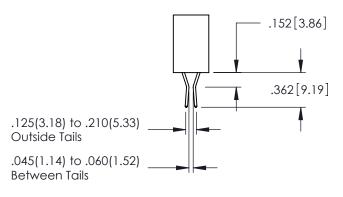

.107 [2.72] .082 [2.08] .157 [4] .232 [5.89] .125(3.18) to .210(5.33) .125(3.18) to .210(5.33) Outside Tails Outside Tails .045(1.14) to .060(1.52) .045(1.14) to .060(1.52) Between Tails Between Tails **Contact Code 555 Contact Code 556** 

## 345/395 SERIES CARD EDGE CONNECTOR CONTACT CODE 555,556,558,559,560 DIMENSIONS

YOUR CONNECTION TO QUALITY & SERVICE

|   | ACAD REFERENCE NO. 345-ENG-MASTER |                  |
|---|-----------------------------------|------------------|
|   | DRAWN: R.STA.MONICA               | DATE:MAY.16/2017 |
|   | CHECKED:                          | DATE:            |
|   | SCALE: 1:1                        | SHEET 2 OF 2     |
| D | DRAWING NUMBER                    | ISSUE            |