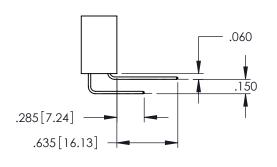

## 345/395 SERIES CARD EDGE CONNECTOR CONTACT CODE 555,556,558,559,560 DIMENSIONS

YOUR CONNECTION TO QUALITY & SERVICE

|   | ACAD REFERENCE NO. 345-ENG-MASTER |                  |
|---|-----------------------------------|------------------|
|   | DRAWN: R.STA.MONICA               | DATE:MAY.16/2017 |
|   | CHECKED:                          | DATE:            |
|   | SCALE: 1:1                        | SHEET 2 OF 2     |
| D | DRAWING NUMBER                    | ISSUE            |