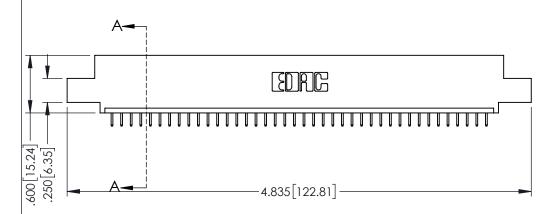

<u>Contact Dimensions:</u>
525-P.C. Tail .018 Sq.(0.46 Sq.) - Tail LG=.150(3.81)
.100 (2.54) Contact Spacing x .200 (5.08) Row Spacing

1

INSULATOR MATERIAL: THERMOPLASTIC PBT BLACK, UL 94V-0

CONTACT MATERIAL; COPPER TIN ALLOY CONTACT PLATING: GOLD ON THE MATING AREA, TIN PLATING ON THE CONTACT TAILS, NICKEL UNDERPLATE

| 345/395 SERIES CARD EDGE CONNECTOR |
|------------------------------------|
| PART NUMBER: 345-040-525-402       |

| ACAD REFERENCE NO. 345-ENG-MASTER |                         |   |  |
|-----------------------------------|-------------------------|---|--|
| DRAWN: R.STA.MONICA               | MONICA DATE:MAY.16/2017 |   |  |
| CHECKED:                          | DATE:                   |   |  |
| SCALE: 1:1                        | SHEET 1 OF              | 2 |  |
| DRAWING NUMBER                    | ISSU                    | Ε |  |
| 345-ENG-MASTER                    | 1                       |   |  |