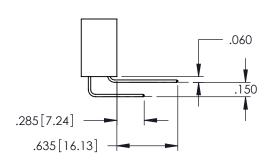

<u>Contact Dimensions:</u>
525-P.C. Tail .018 Sq.(0.46 Sq.) - Tail LG=.150(3.81)
.100 (2.54) Contact Spacing x .200 (5.08) Row Spacing

1

INSULATOR MATERIAL: THERMOPLASTIC PBT BLACK, UL 94V-0

CONTACT MATERIAL; COPPER TIN ALLOY CONTACT PLATING: GOLD ON THE MATING AREA, TIN PLATING ON THE CONTACT TAILS, NICKEL UNDERPLATE