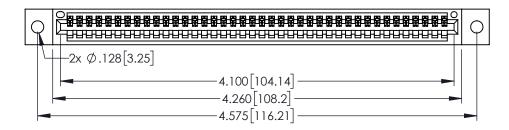

<u>Contact Dimensions:</u>
525-P.C. Tail .018 Sq.(0.46 Sq.) - Tail LG=.150(3.81)
.100 (2.54) Contact Spacing x .200 (5.08) Row Spacing

1

INSULATOR MATERIAL: THERMOPLASTIC PBT BLACK, UL 94V-0

CONTACT MATERIAL; COPPER TIN ALLOY CONTACT PLATING: GOLD ON THE MATING AREA, TIN PLATING ON THE CONTACT TAILS, NICKEL UNDERPLATE

| 345/395 SERIES CARD EDGE CONNECTOR |
|------------------------------------|
| PART NUMBER: 345-040-525-402       |

| ACAD REFERENCE NO. 345-ENG-MASTER |                         |   |  |
|-----------------------------------|-------------------------|---|--|
| DRAWN: R.STA.MONICA               | MONICA DATE:MAY.16/2017 |   |  |
| CHECKED:                          | DATE:                   |   |  |
| SCALE: 1:1                        | SHEET 1 OF              | 2 |  |
| DRAWING NUMBER                    | ISSU                    | Ε |  |
| 345-ENG-MASTER                    | 1                       |   |  |