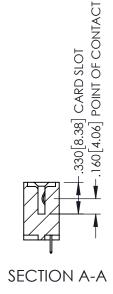

<u>Contact Dimensions:</u>
525-P.C. Tail .018 Sq.(0.46 Sq.) - Tail LG=.150(3.81)
.100 (2.54) Contact Spacing x .200 (5.08) Row Spacing

1

INSULATOR MATERIAL: THERMOPLASTIC PBT BLACK, UL 94V-0

CONTACT MATERIAL; COPPER TIN ALLOY CONTACT PLATING: GOLD ON THE MATING AREA, TIN PLATING ON THE CONTACT TAILS, NICKEL UNDERPLATE

| 345/395 SERIES CARD EDGE CONNECTOR |
|------------------------------------|
| PART NUMBER: 345-040-525-402       |

| ACAD REFERENCE NO. 345-ENG-MASTER |                         |   |  |
|-----------------------------------|-------------------------|---|--|
| DRAWN: R.STA.MONICA               | MONICA DATE:MAY.16/2017 |   |  |
| CHECKED:                          | DATE:                   |   |  |
| SCALE: 1:1                        | SHEET 1 OF              | 2 |  |
| DRAWING NUMBER                    | ISSU                    | Ε |  |
| 345-ENG-MASTER                    | 1                       |   |  |