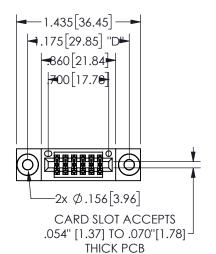

## **SECTION A-A**

345/395 SERIES CARD EDGE CONNECTOR PART NUMBER: 345-012-523-803

**EDAC INC** TORONTO, ONTARIO CANADA

THESE DRAWINGS AND SPECIFICATIONS ARE THE PROPERTY OF EDAC INC.,AND SHALL NOT BE REPRODUCED, OR COPIED OR USED AS THE BASIS FOR THE MANUFACTURE OR SALE OF APPARATUS WITHOUT WRITTEN PERMISSION.

| ACAD REFERENCE NO.  | 345-ENG-MASTER   |
|---------------------|------------------|
| DRAWN: R.STA.MONICA | DATE:MAY.16/2017 |
| CHECKED:            | DATE:            |
| SCALE: NTS          | SHEET 1 OF 2     |
| DRAWING NUMBER      | ISSUE            |
| 345-ENG-MASTER      | 1                |
|                     |                  |