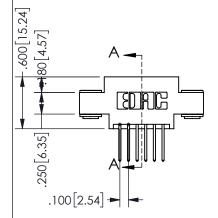

## <u>Contact Dimensions:</u> 523-P.C. Tail .025 Sq.(0.64 Sq.) - Tail LG=.390(9.91) .100 (2.54) Contact Spacing x .200 (5.08) Row Spacing

.160 4.06 .330[8.38] POINT OF CARD SLOT CONTACT .370 9.4 .150 [3.81]