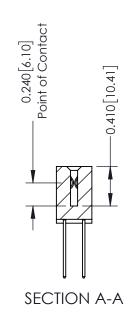

**Mounting Option** 

07-M3-0.5 Metric Threaded Inserts

**Contact Detail** 

540-Wire Wrap .025 Sq.(0.64 Sq.) - Tail LG=.570(14.48) .100 [2.54] Contact Spacing x .200 [5.08] Row Spacing

**See Accompanying Pages for:** 

- **Contact Bend Details**
- **Mounting Options**

342 / 392 Card Edge Connector Part Number: 342-056-540-207

YOUR CONNECTION TO QUALITY & SERVICE

| ACAD REFERENCE NO. 342 ENG MASTER |                  |  |  |
|-----------------------------------|------------------|--|--|
| DRAWN: J.LEE                      | DATE: OCT. 06/09 |  |  |
| CHECKED:                          | DATE:            |  |  |
| SCALE: NTS                        | SHEET 1 OF 3     |  |  |
| DRAWING NUMBER                    | ISSUE            |  |  |