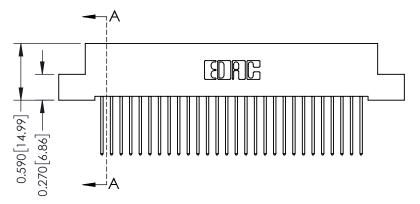

342 Assembly

THIS IS A C.A.D. GENERATED DRAWING DO NOT MAKE MANUAL REVISIONS TO MASTER. ISSUE NUMBER

ORIGINAL

1

| 342 / 392 Series Card Edge Connector<br>Contact Bend Detail |                                                                               | ACAD REFERENCE NO. 342 ENG MASTER |             |                  |        |
|-------------------------------------------------------------|-------------------------------------------------------------------------------|-----------------------------------|-------------|------------------|--------|
|                                                             |                                                                               | DRAWN:                            | J.LEE       | DATE: OCT. 06/09 |        |
|                                                             |                                                                               | CHECKED:                          |             | DATE:            |        |
| EDAC INC                                                    | , ONTARIO ARE THE PROPERTY OF EDAC INC.,AND SHALL NOT BE REPRODUCED,OR COPIED | SCALE:                            | NTS         | SHEET :          | 2 OF 3 |
| TORONTO, ONTARIO                                            |                                                                               | DRAWING                           | NUMBER      |                  | ISSUE  |
| YOUR CONNECTION TO QUALITY & SERVICE                        | MANUFACTURE OR SALE OF APPARATUS                                              | 3                                 | 42 Assembly |                  | 1      |