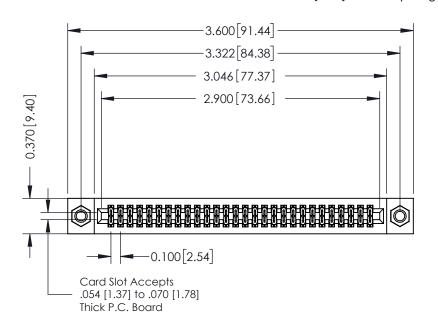

342 Assembly

THIS IS A C.A.D. GENERATED DRAWING DO NOT MAKE MANUAL REVISIONS TO MASTER. ISSUE NUMBER

ORIGINAL

1

| 342 / 392 Series Card Edge Connector<br>Contact Bend Detail |                                                                               | ACAD REFERENCE NO. 342 ENG MASTER |             |                  |        |
|-------------------------------------------------------------|-------------------------------------------------------------------------------|-----------------------------------|-------------|------------------|--------|
|                                                             |                                                                               | DRAWN:                            | J.LEE       | DATE: OCT. 06/09 |        |
|                                                             |                                                                               | CHECKED:                          |             | DATE:            |        |
| EDAC INC                                                    | , ONTARIO ARE THE PROPERTY OF EDAC INC.,AND SHALL NOT BE REPRODUCED,OR COPIED | SCALE:                            | NTS         | SHEET :          | 2 OF 3 |
| TORONTO, ONTARIO                                            |                                                                               | DRAWING                           | NUMBER      |                  | ISSUE  |
| YOUR CONNECTION TO QUALITY & SERVICE                        | MANUFACTURE OR SALE OF APPARATUS                                              | 3                                 | 42 Assembly |                  | 1      |