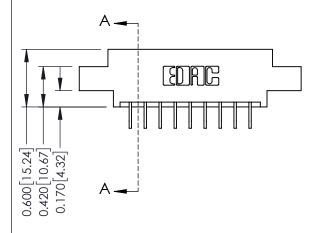

**Mounting Option** 

02-.128 (3.25) Dia. Mounting Holes

- 0.370[9.40] Card Slot Accepts .054 [1.37] to .070 [1.78] Thick P.C. Board -0.156[3.96] 1.568 [39.83] 1.714[43.54]

**Contact Detail** 

559-90 Degree Bend (Code 541 Contacts) .156 [3.96] Contact Spacing x .200 [5.08] Row Spacing THIS IS A C.A.D. GENERATED DRAWING DO NOT MAKE MANUAL REVISIONS TO MASTER.

ISSUE NUMBER

ORIGINAL

**See Accompanying Pages for:** 

- **Contact Bend Details**
- **Mounting Options**

337 / 387 Series Card Edge Connector Part Number: 337-018-559-802

**EDAC INC** TORONTO, ONTARIO CANADA