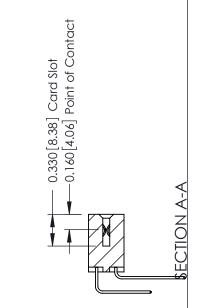

**Mounting Option** 

02-.128 (3.25) Dia. Mounting Holes

- 0.370[9.40] Card Slot Accepts .054 [1.37] to .070 [1.78] Thick P.C. Board -0.156[3.96] 1.568 [39.83] 1.714[43.54]

**Contact Detail** 

559-90 Degree Bend (Code 541 Contacts) .156 [3.96] Contact Spacing x .200 [5.08] Row Spacing THIS IS A C.A.D. GENERATED DRAWING DO NOT MAKE MANUAL REVISIONS TO MASTER.