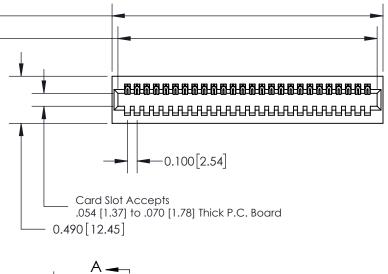

325 Card Edge Connector Part Number: 325-026-500-101

YOUR CONNECTION TO QUALITY & SERVICE

| ACAD REFERENCE NO | J. 325 ENG MASIER |  |  |  |
|-------------------|-------------------|--|--|--|
| DRAWN: J.LEE      | DATE: OCT. 06/09  |  |  |  |
| CHECKED:          | DATE:             |  |  |  |
| SCALE: NTS        | SHEET 1 OF 2      |  |  |  |
| DRAWING NUMBER    | ISSUE             |  |  |  |
| 0054              |                   |  |  |  |