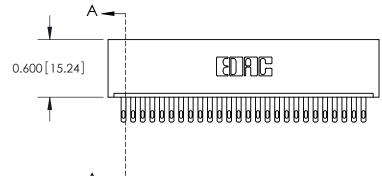

**Mounting Option** 01-No Mounting Lugs **Contact Detail** 

500-Wire Hole .050x.025(1.27x0.64) - Tail LG=.260(6.60) .100 [2.54] Contact Spacing x .300 [7.62] Row Spacing

0.600[15.24] **SECTION A-A** 

**See Accompanying Page for: Mounting Options** 