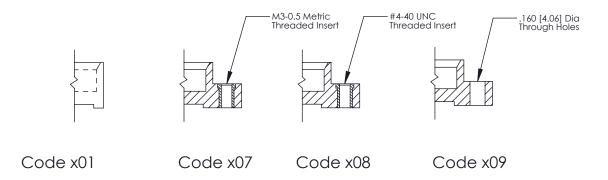

325 Assembly

THIS IS A C.A.D. GENERATED DRAWING
DO NOT MAKE MANUAL REVISIONS TO MASTER.

SSUE NUMBER

DRIGINAL

1

|                  | 325 Card Edge Connector |                                   | ACAD REFERENCE NO. 325 ENG MASTER                                                                      |             |           |        |
|------------------|-------------------------|-----------------------------------|--------------------------------------------------------------------------------------------------------|-------------|-----------|--------|
| Mounting Options |                         | DRAWN:                            | J.LEE                                                                                                  | DATE: O     | CT. 06/09 |        |
|                  |                         |                                   | CHECKED:                                                                                               |             | DATE:     |        |
|                  | COOO EDAC INC           | THESE DRAWINGS AND SPECIFICATIONS | SCALE:                                                                                                 | NTS         | SHEET 2   | 2 OF 2 |
|                  | TORG                    | TORONTO, ONTARIO                  | ARE THE PROPERTY OF EDAC INC.,AND<br>SHALL NOT BE REPRODUCED,OR COPIED<br>OR USED AS THE BASIS FOR THE | DRAWING     | NUMBER    |        |
|                  | CANADA CANADA           | MANUFACTURE OR SALE OF APPARATUS  | 3                                                                                                      | 25 Assembly |           | 1      |