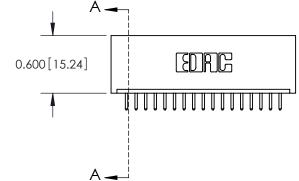

**Mounting Option** 01-No Mounting Lugs **Contact Detail** 

520-P.C. Tail .025 Sq.(0.64 Sq.) - Tail LG=.175(4.45) .100 [2.54] Contact Spacing x .300 [7.62] Row Spacing

0.600[15.24]

**See Accompanying Page for: Mounting Options** 

SECTION A-A

THIS IS A C.A.D. GENERATED DRAWING
DO NOT MAKE MANUAL REVISIONS TO MASTER.

SSUE NUMBER

DRIGINAL

1

|  | 325 Card Edge Connector |                                                                                                                                                                                                 |          | ACAD REFERENCE NO. 325 ENG MASTER |         |           |  |
|--|-------------------------|-------------------------------------------------------------------------------------------------------------------------------------------------------------------------------------------------|----------|-----------------------------------|---------|-----------|--|
|  | Mounting Options        |                                                                                                                                                                                                 | DRAWN:   | J.LEE                             | DATE: O | CT. 06/09 |  |
|  |                         |                                                                                                                                                                                                 | CHECKED: |                                   | DATE:   |           |  |
|  | TORONTO, ONTARIO CANADA | THESE DRAWINGS AND SPECIFICATIONS ARE THE PROPERTY OF EDAC INC.,AND SHALL NOT BE REPRODUCED,OR COPIED OR USED AS THE BASIS FOR THE MANUFACTURE OR SALE OF APPARATUS WITHOUT WRITTEN PERMISSION. | SCALE:   | NTS                               | SHEET 2 | 2 OF 2    |  |
|  |                         |                                                                                                                                                                                                 | DRAWING  | NUMBER                            |         | ISSUE     |  |
|  |                         |                                                                                                                                                                                                 | 3        | 25 Assembly                       |         | 1         |  |