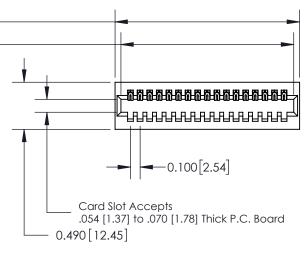

**Mounting Option** 01-No Mounting Lugs **Contact Detail** 

520-P.C. Tail .025 Sq.(0.64 Sq.) - Tail LG=.175(4.45) .100 [2.54] Contact Spacing x .300 [7.62] Row Spacing

0.600[15.24]

**See Accompanying Page for: Mounting Options** 