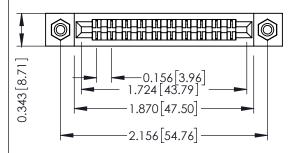

Mounting Option
#4-40 Unified Threaded Inserts

**Contact Detail** 

PC Tail .023x.013(0.58x0.33) - Tail LG=.213(5.41) .156 [3.96] Contact Spacing x .200 [5.08] Row Spacing THIS IS A C.A.D. GENERATED DRAWING DO NOT MAKE MANUAL REVISIONS TO MAS