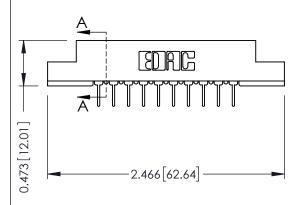

## SECTION A-A

J.LEE

| 307 / 357 Card Edge Connector<br>Part Number: 307-020-424-208 |          |                         |
|---------------------------------------------------------------|----------|-------------------------|
|                                                               | EDAC INC | THESE DRAWINGS AND SPEC |