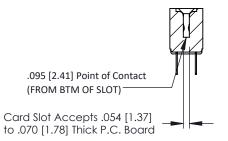

Mounting Option
#4-40 Unified Threaded Inserts

**Contact Detail** 

PC Tail .023x.013(0.58x0.33) - Tail LG=.213(5.41) .156 [3.96] Contact Spacing x .200 [5.08] Row Spacing THIS IS A C.A.D. GENERATED DRAWING DO NOT MAKE MANUAL REVISIONS TO MAS

ER.

10002 1101112211

ORIGINAL





## **See Accompanying Pages for:**

- Contact Bend Details
- Mounting Options

## SECTION A-A



J.LEE

| 307 / 357 Card Edge Connector<br>Part Number: 307-020-424-208 |          |                         |
|---------------------------------------------------------------|----------|-------------------------|
|                                                               | EDAC INC | THESE DRAWINGS AND SPEC |

EDAC INC
TORONTO, ONTARIO
CANADA

YOUR CONNECTION TO QUALITY & SERVICE WITHOUT WRITTEN PERMISSION.

SCALE: NTS SHEET 1 OF 3

DRAWING NUMBER
307 Assembly 1

307 ENG MASTER

DATE: AUG. 11/09