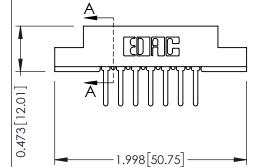

## **See Accompanying Pages for:**

- **Contact Bend Details**
- **Mounting Options**

**SECTION A-A** 

307 ENG MASTER

DATE: AUG. 11/09

J.LEE

| 307 / 357 Card Edge Connector<br>Part Number: 307-014-522-207 |                                        |                                                                                                                                    |  |  |
|---------------------------------------------------------------|----------------------------------------|------------------------------------------------------------------------------------------------------------------------------------|--|--|
|                                                               | EDAC INC<br>TORONTO, ONTARIO<br>CANADA | THESE DRAWINGS AND SPECIFICATIONS ARE THE PROPERTY OF EDAC INC.,AND SHALL NOT BE REPRODUCED,OR COPIED OR USED AS THE BASIS FOR THE |  |  |