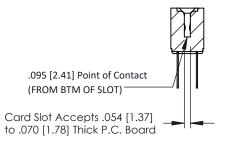

**Mounting Option** M3-0.5 Metric Threaded Inserts .156 [3.96] Contact Spacing x .200 [5.08] Row Spacing 0.343 [8.71] 1.402[35.61] **1.256**[31.90] 0.156[3.96] 1.688 [42.88]

**Contact Detail** 

PC Tail .046x.013(1.17x0.33) - Tail LG=.358(9.09)