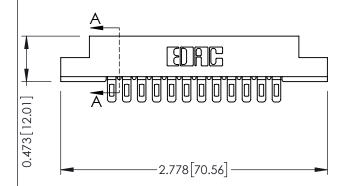

**Mounting Option Contact Detail** Wire Hole .089x.014(2.29x0.36) - Tail LG=.213(5.41) .128 (3.25) Dia. Mounting Holes .156 [3.96] Contact Spacing x .200 [5.08] Row Spacing 0.343 [8.71] -2.182[55.42]-2.036[51.71] -0.156[3.96] -2.468 [62.69] -

**See Accompanying Pages for:** 

- **Contact Bend Details**
- **Mounting Options**

307 / 357 Card Edge Connector Part Number: 307-012-501-102

|   | ACAD REFERENCE NO | . 307 ENG MASTER |
|---|-------------------|------------------|
|   | DRAWN: J.LEE      | DATE: AUG. 11/09 |
|   | CHECKED:          | DATE:            |
|   | SCALE: NTS        | SHEET 1 OF 3     |
| ) | DRAWING NUMBER    | ISSUE            |