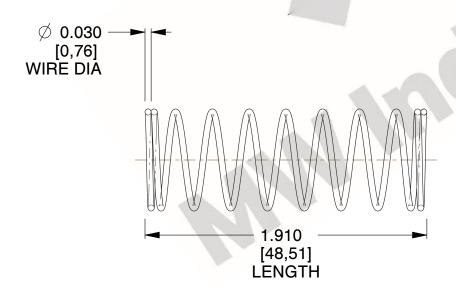

## **NOTES:**

1. Material : Spring Steel 2. Finish : Glod Irridite

3. Ends: Closed

4. Total Coils: 10.000

Sugg. Max. Deflection: 0.810 (in)
 Sugg. Max. Load: 2.300 (lbs)

7. All Drawing Dimensions are in Inches [mm]