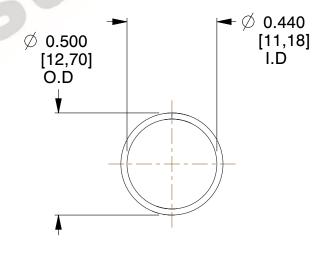

## **NOTES:**

1. Material : Spring Steel 2. Finish : Glod Irridite

3. Ends: Closed

4. Total Coils: 10.000

Sugg. Max. Deflection: 0.810 (in)
 Sugg. Max. Load: 2.300 (lbs)

7. All Drawing Dimensions are in Inches [mm]