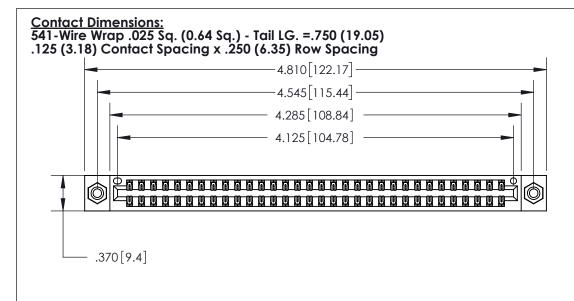

THIS IS A C.A.D. GENERATED DRAWING DO NOT MAKE MANUAL REVISIONS TO MASTER.

ISSUE NUMBER

ORIGINAL

EDAC .600 [15.24]

INSULATOR MATERIAL: THERMOPLASTIC POLYESTER, UL 94V-0 CONTACT MATERIAL; COPPER, NICKEL, TIN ALLOY CA-725

CONTACT PLATING: GOLD ON THE MATING AREA, TIN-LEAD ON THE CONTACT TAILS, NICKEL UNDERPLATE

846/896 SERIES HIGH TEMP CARD EDGE CONNECTOR PART NUMBER: 896-064-541-208

YOUR CONNECTION TO QUALITY & SERVICE

**EDAC INC** TORONTO, ONTARIO CANADA