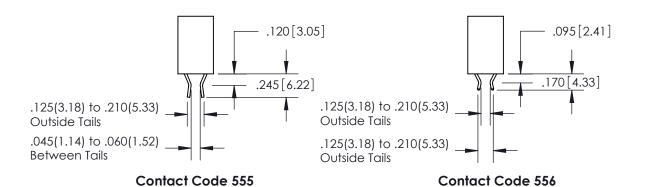

## 846/896 SERIES HIGH TEMP CARD EDGE CONNECTOR CONTACT CODE 555,556,558,559,560 DIMENSIONS

YOUR CONNECTION TO QUALITY & SERVICE

**EDAC INC** TORONTO, ONTARIO CANADA

THESE DRAWINGS AND SPECIFICATIONS ARE THE PROPERTY OF EDAC INC.,AND SHALL NOT BE REPRODUCED, OR COPIED OR USED AS THE BASIS FOR THE MANUFACTURE OR SALE OF APPARATUS WITHOUT WRITTEN PERMISSION.