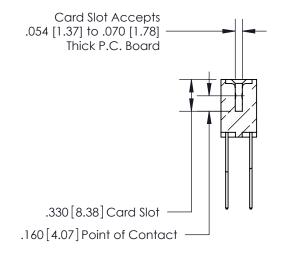

THIS IS A C.A.D. GENERATED DRAWING DO NOT MAKE MANUAL REVISIONS TO MASTER.

ISSUE NUMBER

ORIGINAL

EDAC .600 [15.24]

INSULATOR MATERIAL: THERMOPLASTIC POLYESTER, UL 94V-0 CONTACT MATERIAL; COPPER, NICKEL, TIN ALLOY CA-725

CONTACT PLATING: GOLD ON THE MATING AREA, TIN-LEAD ON THE CONTACT TAILS, NICKEL UNDERPLATE

846/896 SERIES HIGH TEMP CARD EDGE CONNECTOR PART NUMBER: 896-064-541-208

YOUR CONNECTION TO QUALITY & SERVICE

**EDAC INC** TORONTO, ONTARIO CANADA