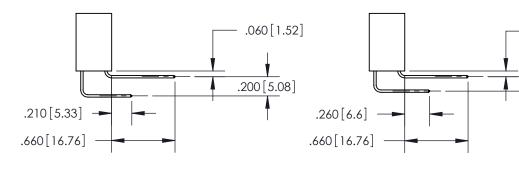

THIS IS A C.A.D. GENERATED DRAWING DO NOT MAKE MANUAL REVISIONS TO MASTER.

ISSUE NUMBER

.165[4.19]

ORIGINAL

1

.060 [1.52] .150 [3.81] .125(3.18) to .210(5.33)

.375 [9.54] .125(3.18) to .210(5.33)

**Contact Code 558** 

**Contact Code 559** 

**Contact Code 560** 

INSULATOR MATERIAL: THERMOPLASTIC POLYESTER, UL 94V-0 CONTACT MATERIAL; COPPER, NICKEL, TIN ALLOY CA-725 CONTACT PLATING: GOLD ON THE MATING AREA, TIN-LEAD ON THE CONTACT TAILS, NICKEL UNDERPLATE