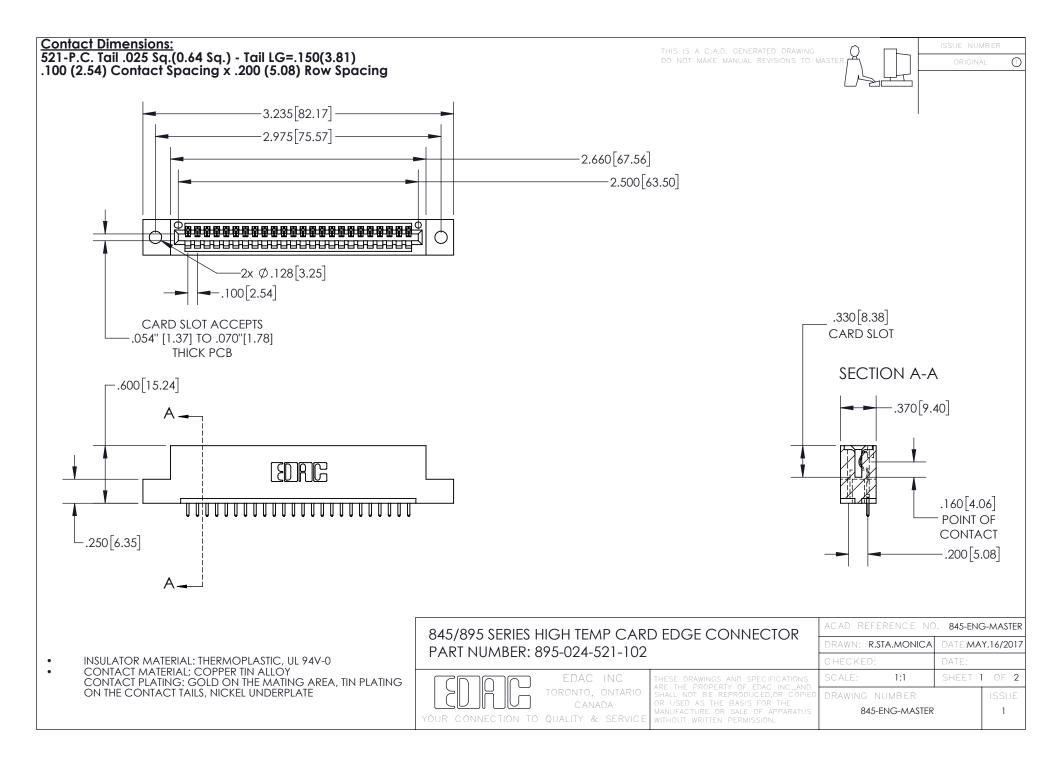

INSULATOR MATERIAL: THERMOPLASTIC POLYESTER, UL 94V-0 DAP MATERIAL AVAILABLE UPON REQUEST

**Contact Code 558** 

CONTACT MATERIAL; COPPER ALLOY CONTACT PLATING: GOLD ON THE MATING AREA, TIN PLATING ON THE CONTACT TAILS, NICKEL UNDERPLATE

## 845/895 SERIES HIGH TEMP CARD EDGE CONNECTOR CONTACT CODE 555,556,558,559,560 DIMENSIONS

YOUR CONNECTION TO QUALITY & SERVICE

Contact Code 559

|   | ACAD REFERENCE NO. 845-ENG-MASTER |                  |  |
|---|-----------------------------------|------------------|--|
|   | DRAWN: R.STA.MONICA               | DATE:MAY.16/2017 |  |
|   | CHECKED:                          | DATE:            |  |
|   | SCALE: 1:1                        | SHEET 2 OF 2     |  |
| D | DRAWING NUMBER                    | ISSUE            |  |

Contact Code 560