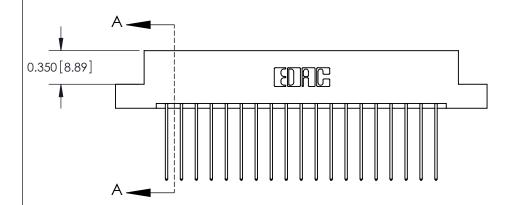

## **Contact Detail**

541-Wire Wrap .025 Sq.(0.64 Sq.) - Tail LG=.750(19.05) .156 [3.96] Contact Spacing x .200 [5.08] Row Spacing

> - 3.274[83.16] 3.128[79.45] -Card Slot Accepts - .054 [1.37] to .070 [1.78] Thick P.C. Board 0.370 [9.40]