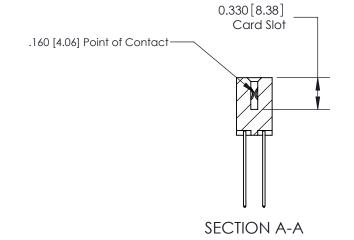

## **Contact Detail**

541-Wire Wrap .025 Sq.(0.64 Sq.) - Tail LG=.750(19.05) .156 [3.96] Contact Spacing x .200 [5.08] Row Spacing

> - 3.274[83.16] 3.128[79.45] -Card Slot Accepts - .054 [1.37] to .070 [1.78] Thick P.C. Board 0.370 [9.40]