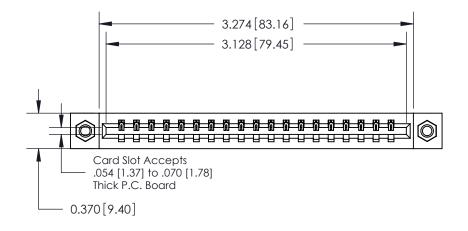

## **Contact Detail**

540-Wire Wrap .025 Sq.(0.64 Sq.) - Tail LG=.560(14.22)

.156 [3.96] Contact Spacing x .200 [5.08] Row Spacing

THIS IS A C.A.D. GENERATED DRAWING DO NOT MAKE MANUAL REVISIONS TO MASTER.