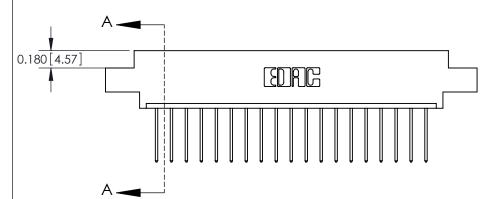

ISSUE NUMBER

ORIGINAL

**See Accompanying Pages for:** 

**Contact Bend Details** 

837/887 Series High Temp Card Edge Connector Part Number: 887-019-540-607

YOUR CONNECTION TO QUALITY & SERVICE

**EDAC INC** TORONTO, ONTARIO CANADA