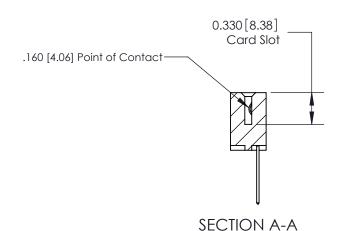

ISSUE NUMBER

ORIGINAL

1

|                     | 837/887 Series High Temp Card Edge Connector |                                                                                           | ACAD REFERENCE | NO. 837 EN       | 837 ENG MASTER |  |
|---------------------|----------------------------------------------|-------------------------------------------------------------------------------------------|----------------|------------------|----------------|--|
| Contact Bend Detail |                                              | DRAWN: J.LEE                                                                              | DATE: OC       | DATE: OCT. 06/09 |                |  |
|                     | Confact Bend Detail                          |                                                                                           | CHECKED:       | DATE:            | DATE:          |  |
|                     | EDAC INC THESE DR                            | ESE DRAWINGS AND SPECIFICATIONS                                                           | SCALE: NTS     | SHEET            | 2 <b>OF</b> 2  |  |
|                     | TORONTO, ONTARIO                             | ARE THE PROPERTY OF EDAC INC.,AND SHALL NOT BE REPRODUCED,OR COPIED                       | DRAWING NUMBER |                  | ISSUE          |  |
|                     | YOUR CONNECTION TO QUALITY & SERVICE         | OR USED AS THE BASIS FOR THE MANUFACTURE OR SALE OF APPARATUS WITHOUT WRITTEN PERMISSION. | 837 Assembly   |                  | 1              |  |