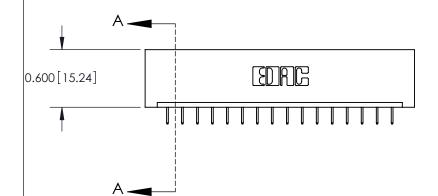

## **Contact Detail**

524-P.C. Tail .018 Sq.(0.46 Sq.) - Tail LG=.175(4.45) .156 [3.96] Contact Spacing x .200 [5.08] Row Spacing

> 2.806 [71.27] 2.660[67.56] -Card Slot Accepts .054 [1.37] to .070 [1.78] Thick P.C. Board 0.370 [9.40]