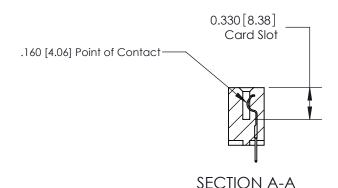

## **Contact Detail**

524-P.C. Tail .018 Sq.(0.46 Sq.) - Tail LG=.175(4.45) .156 [3.96] Contact Spacing x .200 [5.08] Row Spacing

> 2.806 [71.27] 2.660[67.56] -Card Slot Accepts .054 [1.37] to .070 [1.78] Thick P.C. Board 0.370 [9.40]