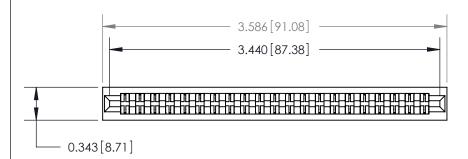

**Mounting Option** 

No Mounting Lugs

## **Contact Detail**

Extender Board Bend (Code 520 Contacts)

.156 [3.96] Contact Spacing x .200 [5.08] Row Spacing







**SECTION A-A** 

.095 [2.41] Point of Contact (Measured from bottom of Card Slot)



**See Accompanying Page for:** 

**Contact Bend Details** 

807/857 Series High Temp Card Edge Connector Part Number: 857-042-556-201

YOUR CONNECTION TO QUALITY & SERVICE

| ACAD REFERENCE NO. 807 ENG MASTER |                  |
|-----------------------------------|------------------|
| DRAWN: J.LEE                      | DATE: AUG. 11/09 |
| CHECKED:                          | DATE:            |
| SCALE: NTS                        | SHEET 1 OF 2     |
| DRAWING NUMBER                    | ISSUE            |

807 Assembly