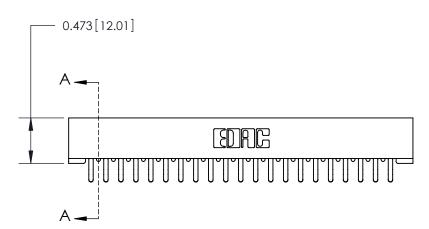

## **Contact Detail**

Extender Board Bend (Code 520 Contacts)

.156 [3.96] Contact Spacing x .200 [5.08] Row Spacing

**SECTION A-A** 

.095 [2.41] Point of Contact (Measured from bottom of Card Slot)

**See Accompanying Page for:** 

807 Assembly