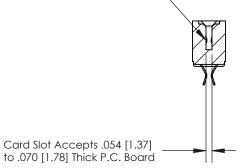

## **Contact Detail**

Extender Board Bend (Code 520 Contacts)

.156 [3.96] Contact Spacing x .200 [5.08] Row Spacing

**SECTION A-A** 

.095 [2.41] Point of Contact (Measured from bottom of Card Slot)

**See Accompanying Page for:** 