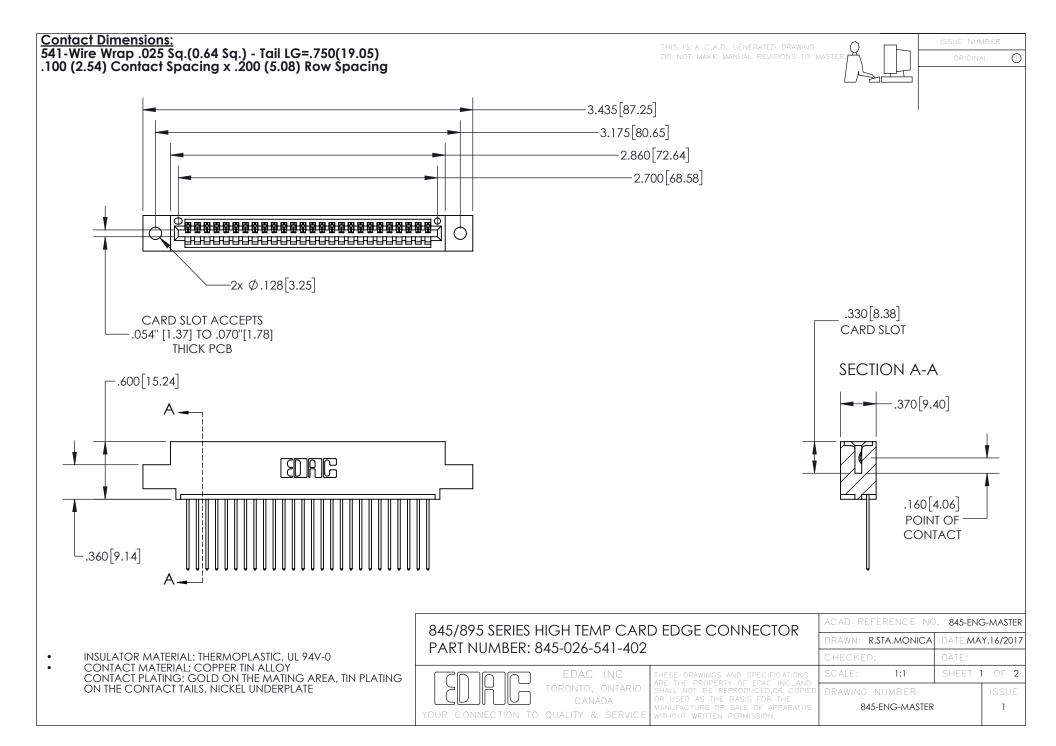

- INSULATOR MATERIAL: THERMOPLASTIC POLYESTER, UL 94V-0 DAP MATERIAL AVAILABLE UPON REQUEST
- CONTACT MATERIAL; COPPER ALLOY

CONTACT PLATING: GOLD ON THE MATING AREA, TIN PLATING ON THE CONTACT TAILS, NICKEL UNDERPLATE

## 845/895 SERIES HIGH TEMP CARD EDGE CONNECTOR CONTACT CODE 555,556,558,559,560 DIMENSIONS

YOUR CONNECTION TO QUALITY & SERVICE

|   | ACAD REFERENCE NO. 845-ENG-MASTER |                  |
|---|-----------------------------------|------------------|
|   | DRAWN: R.STA.MONICA               | DATE:MAY.16/2017 |
|   | CHECKED:                          | DATE:            |
| D | SCALE: 1:1                        | SHEET 2 OF 2     |
|   | DRAWING NUMBER                    | ISSUE            |

845-ENG-MASTER