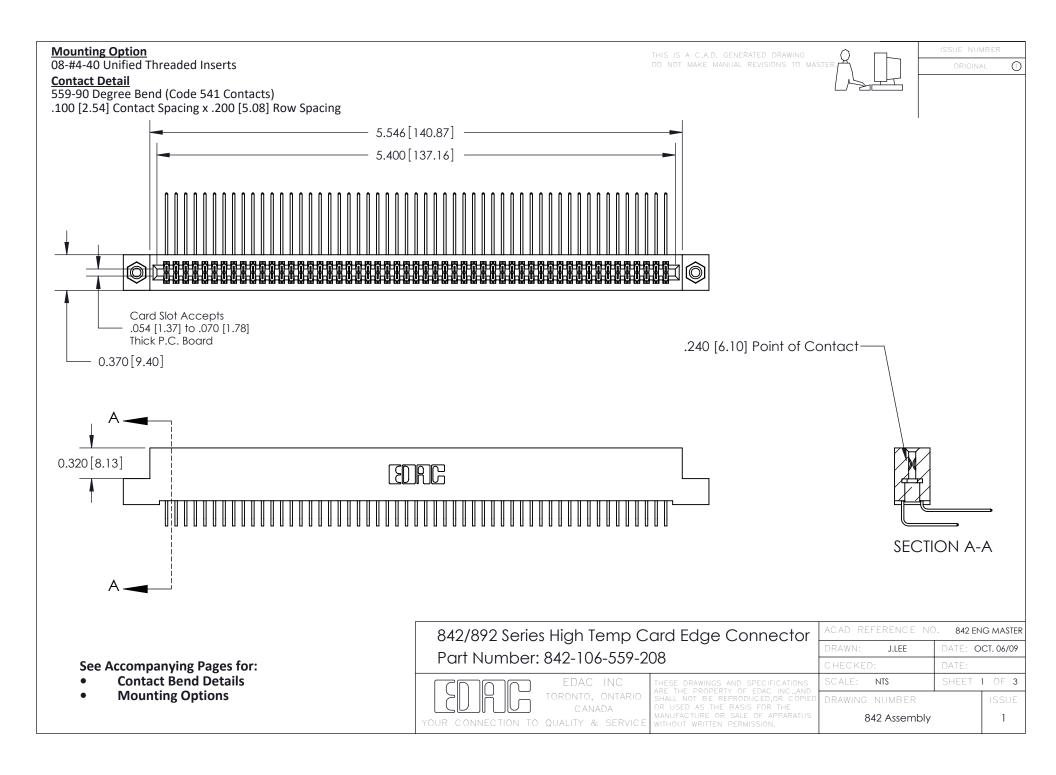

THIS IS A C.A.D. GENERATED DRAWING DO NOT MAKE MANUAL REVISIONS TO MASTER

ORIGINAL (1)



| 842/892 Series High Temp Card Edge Connector<br>Contact Bend Detail |                                                                                                  | ACAD REFERENCE NO. 842 ENG MASTER |             |                  |        |
|---------------------------------------------------------------------|--------------------------------------------------------------------------------------------------|-----------------------------------|-------------|------------------|--------|
|                                                                     |                                                                                                  | DRAWN:                            | J.