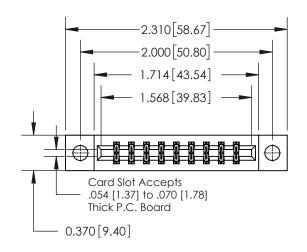

## **Mounting Option**

04-.156 (3.96) Dia. Mounting Holes

## **Contact Detail**

544-Wire Wrap .050x.025(1.27x0.64) - Tail LG=.750(19.05) .156 [3.96] Contact Spacing x .200 [5.08] Row Spacing





**See Accompanying Page for:** 

**Contact Bend Details** 

THIS IS A C.A.D. GENERATED DRAWING DO NOT MAKE MANUAL REVISIONS TO MASTER.



ISSUE NUMBER ORIGINAL



837/887 Series High Temp Card Edge Connector Part Number: 837-018-544-804



**EDAC INC** TORONTO, ONTARIO CANADA

THESE DRAWINGS AND SPECIFICATIONS ARE THE PROPERTY OF EDAC INC., AND SHALL NOT BE REPRODUCED, OR COPIED OR USED AS THE BASIS FOR THE MANUFACTURE OR SALE OF APPARATUS WITHOUT WRITTEN PERMISSION.

| ACAD REFERENCE NO. | 837 ENG MASTER   |  |  |
|--------------------|------------------|--|--|
| DRAWN: J.LEE       | DATE: OCT. 06/09 |  |  |
| CHECKED:           | DATE:            |  |  |
| SCALE: NTS         | SHEET 1 OF 2     |  |  |
| DRAWING NUMBER     | ISSUE            |  |  |
| 837 Assembly       | 1