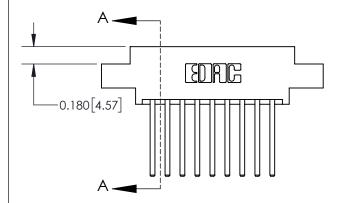

## **Contact Detail**

544-Wire Wrap .050x.025(1.27x0.64) - Tail LG=.750(19.05) .156 [3.96] Contact Spacing x .200 [5.08] Row Spacing

**See Accompanying Page for:** 

**Contact Bend Details** 

THIS IS A C.A.D. GENERATED DRAWING DO NOT MAKE MANUAL REVISIONS TO MASTER.