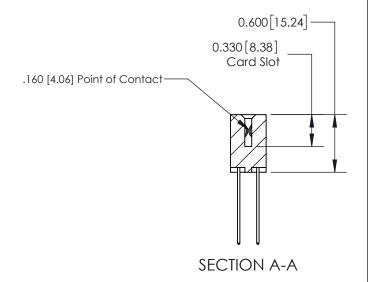

ISSUE NUMBER

ORIGINAL

1

| 837/887 Series High Temp Card Edge Connector<br>Contact Bend Detail |                                                                                                                                    | ACAD REFERENCE NO. | 837 ENG MASTER   |               |
|---------------------------------------------------------------------|------------------------------------------------------------------------------------------------------------------------------------|--------------------|------------------|---------------|
|                                                                     |                                                                                                                                    | DRAWN: J.LEE       | DATE: OCT. 06/09 |               |
|                                                                     |                                                                                                                                    | CHECKED:           | DATE:            |               |
| EDAC INC                                                            | THESE DRAWINGS AND SPECIFICATIONS ARE THE PROPERTY OF EDAC INC.,AND SHALL NOT BE REPRODUCED,OR COPIED OR USED AS THE BASIS FOR THE | SCALE: NTS         | SHEET            | 2 <b>OF</b> 2 |
| TORONTO, ONTARIO CANADA                                             |                                                                                                                                    | DRAWING NUMBER     | •                | ISSUE         |
| YOUR CONNECTION TO QUALITY & SERVICE                                | MANUFACTURE OR SALE OF APPARATUS WITHOUT WRITTEN PERMISSION.                                                                       | 837 Assembly       |                  | 1             |