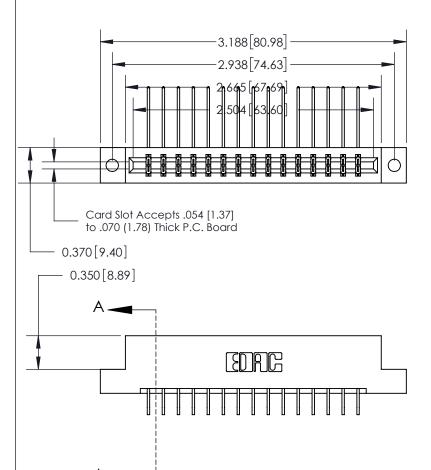

## 833 Series High Temp Card Edge Connector Part Number: 833-030-559-202

YOUR CONNECTION TO QUALITY & SERVICE

**EDAC INC** TORONTO, ONTARIO CANADA

THESE DRAWINGS AND SPECIFICATIONS ARE THE PROPERTY OF EDAC INC.,AND SHALL NOT BE REPRODUCED, OR COPIED OR USED AS THE BASIS FOR THE MANUFACTURE OR SALE OF APPARATUS WITHOUT WRITTEN PERMISSION.

833 Assembly