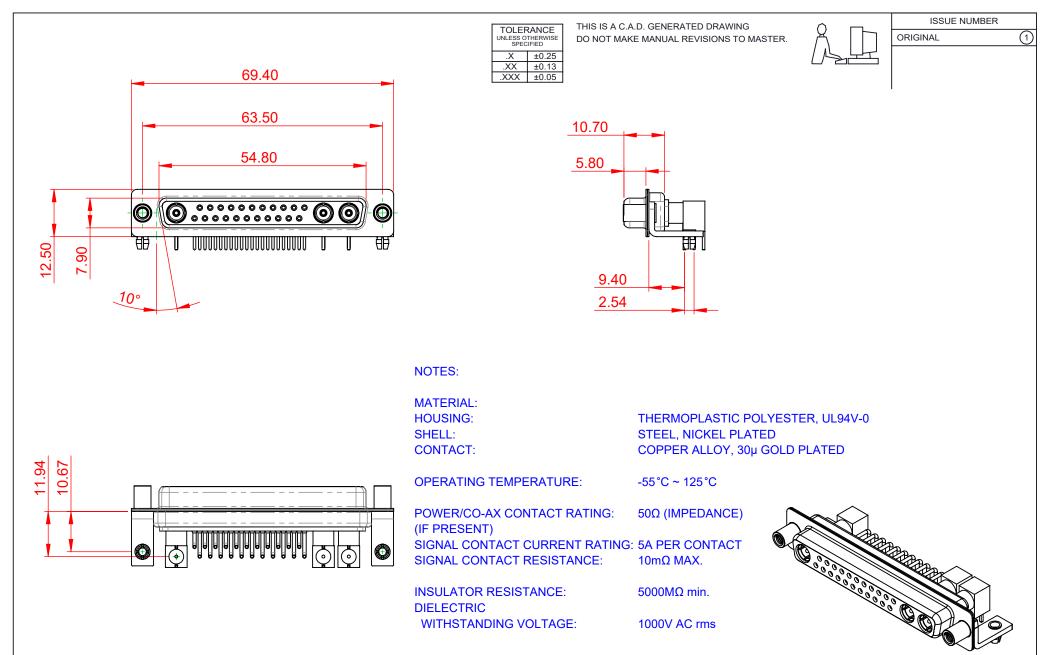

|             |                                      |                                                                                                                                                                                                                | SW REFERENCE NO.: 630 COMBO ASSEMBLY |                  |       |
|-------------|--------------------------------------|----------------------------------------------------------------------------------------------------------------------------------------------------------------------------------------------------------------|--------------------------------------|------------------|-------|
|             |                                      |                                                                                                                                                                                                                | DRAWN: C.B                           | DATE: JAN. 01/20 | 19    |
|             |                                      |                                                                                                                                                                                                                | CHECKED:                             | DATE:            |       |
| YOUR CONNEC | EDAC INC                             | THESE DRAWINGS AND SPECIFICATIONS<br>ARE THE PROPERTY OF EDAC INC.,AND<br>SHALL NOT BE REPRODUCED,OR COPIED<br>OR USED AS THE BASIS FOR THE<br>MANUFACTURE OR SALE OF APPARATUS<br>WITHOUT WRITTEN PERMISSION. | SCALE: (IN C.A.D. 1:1)               | SHEET 1 OF       | 2     |
|             | TORONTO, ONTARIO<br>CANADA           |                                                                                                                                                                                                                | DRAWING NUMBER: 630-25W3640-5ND      |                  | ISSUE |
|             | YOUR CONNECTION TO QUALITY & SERVICE |                                                                                                                                                                                                                | PART NUMBER: 630-25W                 | 3640-5ND         | 1     |