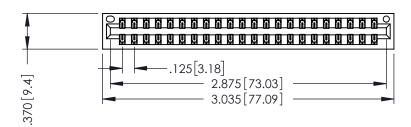

THIS IS A C.A.D. GENERATED DRAWING DO NOT MAKE MANUAL REVISIONS TO MASTER.

ISSUE NUMBER

ORIGINAL

1

600 [15.24] EDAG 350 [8.89]

346/396 SERIES CARD EDGE CONNECTOR PART NUMBER: 396-044-526-201

YOUR CONNECTION TO QUALITY & SERVICE