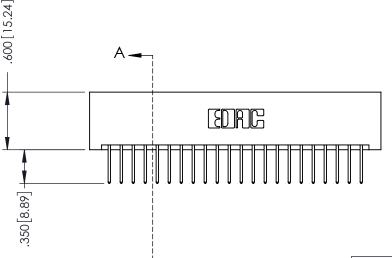

THIS IS A C.A.D. GENERATED DRAWING DO NOT MAKE MANUAL REVISIONS TO MASTER.

ISSUE NUMBER

ORIGINAL

1

600 [15.24] EDAG 350 [8.89]

346/396 SERIES CARD EDGE CONNECTOR PART NUMBER: 396-044-526-201

YOUR CONNECTION TO QUALITY & SERVICE

**SECTION A-A** 

.330 [8.38] Slot Depth .160 [4.06] Point of Contact

346-ENG-MASTER

INSULATOR MATERIAL: THERMOPLASTIC POLYESTER, UL 94V-0 CONTACT MATERIAL; COPPER, NICKEL, TIN ALLOY CA-725 CONTACT PLATING: GOLD ON THE MATING AREA, TIN-LEAD ON THE CONTACT TAILS, NICKEL UNDERPLATE