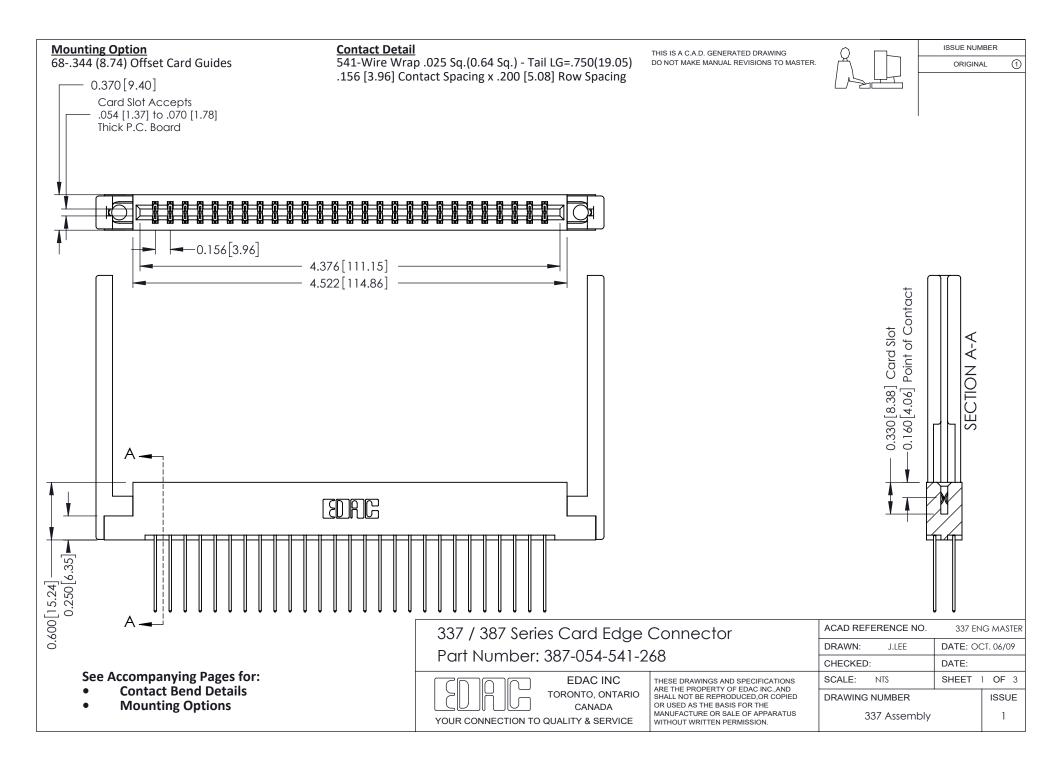

ISSUE NUMBER

ORIGINAL

1

| 337 / 387 Series Card Edge Connector<br>Contact Bend Detail           |                                                                                                                                                                                                  | ACAD REFERENCE NO. 337 E |                  | G MASTER      |
|-----------------------------------------------------------------------|--------------------------------------------------------------------------------------------------------------------------------------------------------------------------------------------------|--------------------------|------------------|---------------|
|                                                                       |                                                                                                                                                                                                  | DRAWN: J.LEE             | DATE: OCT. 06/09 |               |
|                                                                       |                                                                                                                                                                                                  | CHECKED: DATE:           |                  |               |
| EDAC INC TORONTO, ONTARIO CANADA YOUR CONNECTION TO QUALITY & SERVICE | THESE DRAWINGS AND SPECIFICATIONS ARE THE PROPERTY OF EDAC INC.,AND SHALL NOT BE REPRODUCED, OR COPIED OR USED AS THE BASIS FOR THE MANUFACTURE OR SALE OF APPARATUS WITHOUT WRITTEN PERMISSION. | SCALE: NTS               | SHEET            | 2 <b>OF</b> 3 |
|                                                                       |                                                                                                                                                                                                  | DRAWING NUMBER           |                  | ISSUE         |
|                                                                       |                                                                                                                                                                                                  | 337 Assembly             |                  | 1             |