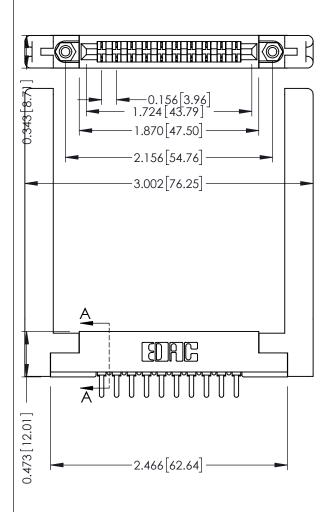

| 307 / 357 Card Edge Connector<br>Part Number: 357-010-521-158 |                                                                                                                                                                                               | ACAD REFERENCE NO. 307 ENG MASTER |             |          |          |
|---------------------------------------------------------------|-----------------------------------------------------------------------------------------------------------------------------------------------------------------------------------------------|-----------------------------------|-------------|----------|----------|
|                                                               |                                                                                                                                                                                               | DRAWN:                            | J.LEE       | DATE: AU | G. 11/09 |
|                                                               |                                                                                                                                                                                               | CHECKED:                          |             | DATE:    |          |
|                                                               | THESE DRAWINGS AND SPECIFICATIONS ARE THE PROPERTY OF EDAC INCAND SHALL NOT BE REPRODUCED,OR COPIED OR USED AS THE BASIS FOR THE MANUFACTURE OR SALE OF APPARATUS WITHOUT WRITTEN PERMISSION. | SCALE:                            | NTS         | SHEET    | 1 OF 3   |
|                                                               |                                                                                                                                                                                               | DRAWING                           | NUMBER      |          | ISSUE    |
|                                                               |                                                                                                                                                                                               | 3                                 | 07 Assembly |          | 1        |