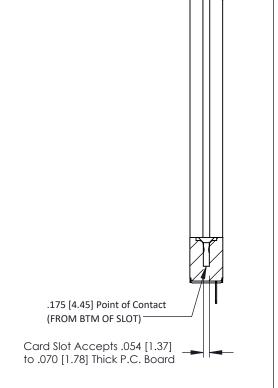

**Mounting Option** .468 (11.89) Offset Card Guides **Contact Detail** 

PC Tail .046x.014(1.17x0.36) - Tail LG=.213(5.41)

SECTION A-A

**See Accompanying Pages for:** 

- **Contact Bend Details**
- **Mounting Options**