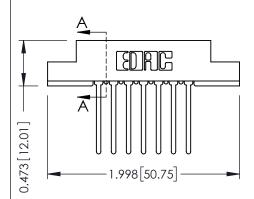

## SECTION A-A

307 ENG MASTER

| 307 / 357 Card Edge Connector Part Number: 357-007-445-108 |                           |                                                                                                                                                                                                | ACAD REFERENCE NO. |       | 307 ENG MASTER   |               |
|------------------------------------------------------------|---------------------------|------------------------------------------------------------------------------------------------------------------------------------------------------------------------------------------------|--------------------|-------|------------------|---------------|
|                                                            |                           |                                                                                                                                                                                                | DRAWN:             | J.LEE | DATE: AUG. 11/09 |               |
|                                                            |                           |                                                                                                                                                                                                | CHECKED:           |       | DATE:            |               |
|                                                            | EDAC INC                  | THESE DRAWINGS AND SPECIFICATIONS ARE THE PROPERTY OF EDAC INCAND SHALL NOT BE REPRODUCED, OR COPIED OR USED AS THE BASIS FOR THE MANUFACTURE OR SALE OF APPARATUS WITHOUT WRITTEN PERMISSION. | SCALE:             | NTS   | SHEET            | 1 <b>OF</b> 3 |
|                                                            | PRONTO, ONTARIO           |                                                                                                                                                                                                | DRAWING NUMBER     |       |                  | ISSUE         |
| YOUR CONNECTION TO QU                                      | CANADA<br>ALITY & SERVICE |                                                                                                                                                                                                | 307 Assembly       |       |                  | 1             |