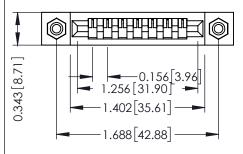

**Mounting Option** #4-40 Unified Threaded Inserts **Contact Detail** 

Wire Wrap .046x.013(1.17x0.33) - Tail LG=.708(17.98) .156 [3.96] Contact Spacing x .200 [5.08] Row Spacing

THIS IS A C.A.D. GENERATED DRAWING DO NOT MAKE MANUAL REVISIONS TO MASTER.