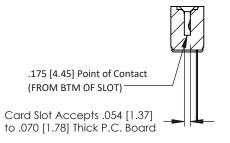

## SECTION A-A

307 ENG MASTER

| 307 / 357 Card Edge Connector Part Number: 357-007-445-108 |                           |                                                                                                                                                                                                | ACAD REFERENCE NO. |       | 307 ENG MASTER   |               |
|------------------------------------------------------------|---------------------------|------------------------------------------------------------------------------------------------------------------------------------------------------------------------------------------------|--------------------|-------|------------------|---------------|
|                                                            |                           |                                                                                                                                                                                                | DRAWN:             | J.LEE | DATE: AUG. 11/09 |               |
|                                                            |                           |                                                                                                                                                                                                | CHECKED:           |       | DATE:            |               |
|                                                            | EDAC INC                  | THESE DRAWINGS AND SPECIFICATIONS ARE THE PROPERTY OF EDAC INCAND SHALL NOT BE REPRODUCED, OR COPIED OR USED AS THE BASIS FOR THE MANUFACTURE OR SALE OF APPARATUS WITHOUT WRITTEN PERMISSION. | SCALE:             | NTS   | SHEET            | 1 <b>OF</b> 3 |
|                                                            | PRONTO, ONTARIO           |                                                                                                                                                                                                | DRAWING NUMBER     |       |                  | ISSUE         |
| YOUR CONNECTION TO QU                                      | CANADA<br>ALITY & SERVICE |                                                                                                                                                                                                | 307 Assembly       |       |                  | 1             |