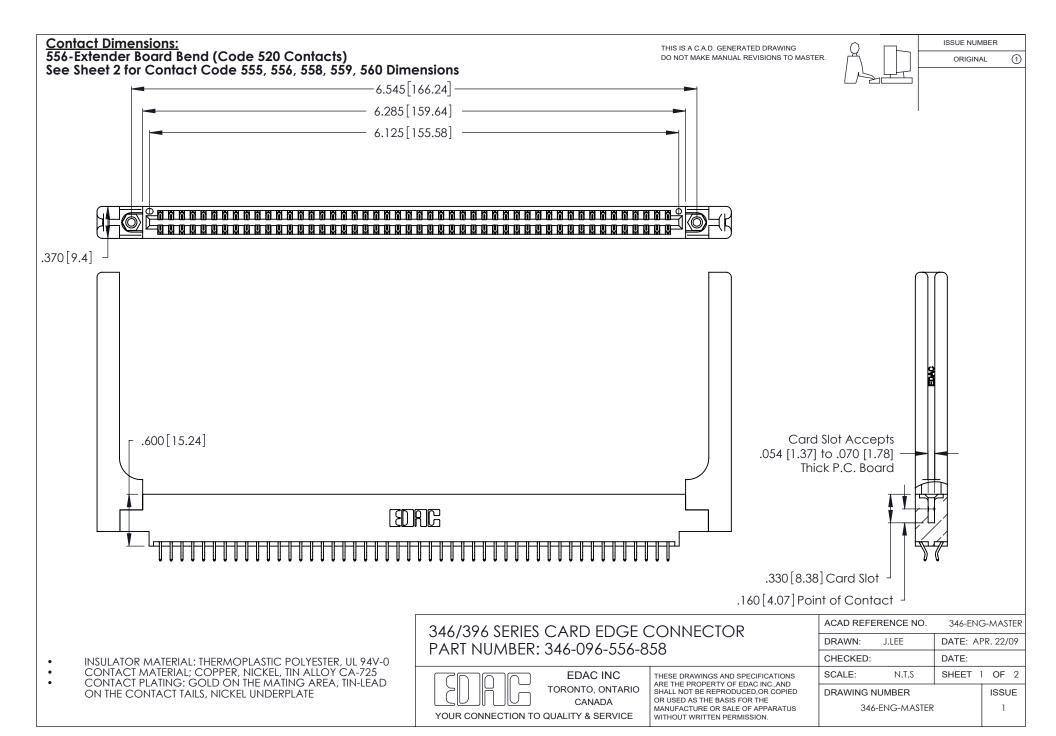

THIS IS A C.A.D. GENERATED DRAWING DO NOT MAKE MANUAL REVISIONS TO MASTER.

ISSUE NUMBER

ORIGINAL

1

**Contact Code 555** 

Contact Code 556

**Contact Code 558** 

**Contact Code 559** 

Contact Code 560

INSULATOR MATERIAL: THERMOPLASTIC POLYESTER, UL 94V-0 CONTACT MATERIAL; COPPER, NICKEL, TIN ALLOY CA-725 CONTACT PLATING: GOLD ON THE MATING AREA, TIN-LEAD

ON THE CONTACT TAILS, NICKEL UNDERPLATE

346/396 SERIES CARD EDGE CONNECTOR CONTACT CODE 555,556,558,559,560 DIMENSIONS

YOUR CONNECTION TO QUALITY & SERVICE

**EDAC INC** TORONTO, ONTARIO CANADA

THESE DRAWINGS AND SPECIFICATIONS ARE THE PROPERTY OF EDAC INC.,AND SHALL NOT BE REPRODUCED, OR COPIED OR USED AS THE BASIS FOR THE MANUFACTURE OR SALE OF APPARATUS WITHOUT WRITTEN PERMISSION.