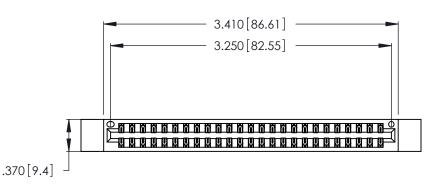

<u>Contact Dimensions:</u>
541-Wire Wrap .025 Sq. (0.64 Sq.) - Tail LG. =.750 (19.05)
.125 (3.18) Contact Spacing x .250 (6.35) Row Spacing

THIS IS A C.A.D. GENERATED DRAWING DO NOT MAKE MANUAL REVISIONS TO MASTER.

ISSUE NUMBER ORIGINAL 1

Thick P.C. Board .330 [8.38] Card Slot .160 [4.07] Point of Contact

Card Slot Accepts .054 [1.37] to .070 [1.78]

- INSULATOR MATERIAL: THERMOPLASTIC POLYESTER, UL 94V-0 CONTACT MATERIAL; COPPER, NICKEL, TIN ALLOY CA-725
- CONTACT PLATING: GOLD ON THE MATING AREA, TIN-LEAD ON THE CONTACT TAILS, NICKEL UNDERPLATE

346/396 SERIES CARD EDGE CONNECTOR PART NUMBER: 346-050-541-212

YOUR CONNECTION TO QUALITY & SERVICE

**EDAC INC** TORONTO, ONTARIO CANADA

THESE DRAWINGS AND SPECIFICATIONS ARE THE PROPERTY OF EDAC INC.,AND SHALL NOT BE REPRODUCED, OR COPIED OR USED AS THE BASIS FOR THE MANUFACTURE OR SALE OF APPARATUS WITHOUT WRITTEN PERMISSION.