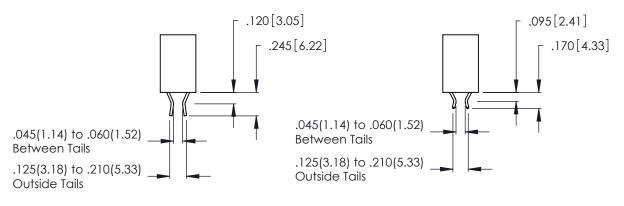

346-ENG-MASTER

THIS IS A C.A.D. GENERATED DRAWING DO NOT MAKE MANUAL REVISIONS TO MASTER.

ISSUE NUMBER

ORIGINAL

1

**Contact Code 555** 

Contact Code 556

**Contact Code 558** 

**Contact Code 559** 

**Contact Code 560** 

INSULATOR MATERIAL: THERMOPLASTIC POLYESTER, UL 94V-0 CONTACT MATERIAL; COPPER, NICKEL, TIN ALLOY CA-725 CONTACT PLATING: GOLD ON THE MATING AREA, TIN-LEAD

ON THE CONTACT TAILS, NICKEL UNDERPLATE

346/396 SERIES CARD EDGE CONNECTOR CONTACT CODE 555,556,558,559,560 DIMENSIONS

YOUR CONNECTION TO QUALITY & SERVICE

**EDAC INC** TORONTO, ONTARIO CANADA

THESE DRAWINGS AND SPECIFICATIONS ARE THE PROPERTY OF EDAC INC.,AND SHALL NOT BE REPRODUCED, OR COPIED OR USED AS THE BASIS FOR THE MANUFACTURE OR SALE OF APPARATUS WITHOUT WRITTEN PERMISSION.