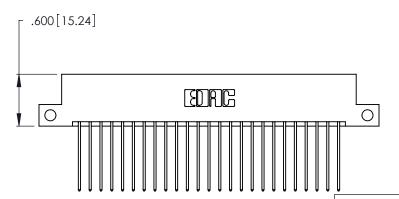

<u>Contact Dimensions:</u>
541-Wire Wrap .025 Sq. (0.64 Sq.) - Tail LG. =.750 (19.05)
.125 (3.18) Contact Spacing x .250 (6.35) Row Spacing

THIS IS A C.A.D. GENERATED DRAWING DO NOT MAKE MANUAL REVISIONS TO MASTER.

ISSUE NUMBER ORIGINAL 1

Thick P.C. Board .330 [8.38] Card Slot .160 [4.07] Point of Contact

Card Slot Accepts .054 [1.37] to .070 [1.78]

- INSULATOR MATERIAL: THERMOPLASTIC POLYESTER, UL 94V-0 CONTACT MATERIAL; COPPER, NICKEL, TIN ALLOY CA-725
- CONTACT PLATING: GOLD ON THE MATING AREA, TIN-LEAD ON THE CONTACT TAILS, NICKEL UNDERPLATE

346/396 SERIES CARD EDGE CONNECTOR PART NUMBER: 346-050-541-212

YOUR CONNECTION TO QUALITY & SERVICE

**EDAC INC** TORONTO, ONTARIO CANADA

THESE DRAWINGS AND SPECIFICATIONS ARE THE PROPERTY OF EDAC INC.,AND SHALL NOT BE REPRODUCED, OR COPIED OR USED AS THE BASIS FOR THE MANUFACTURE OR SALE OF APPARATUS WITHOUT WRITTEN PERMISSION.