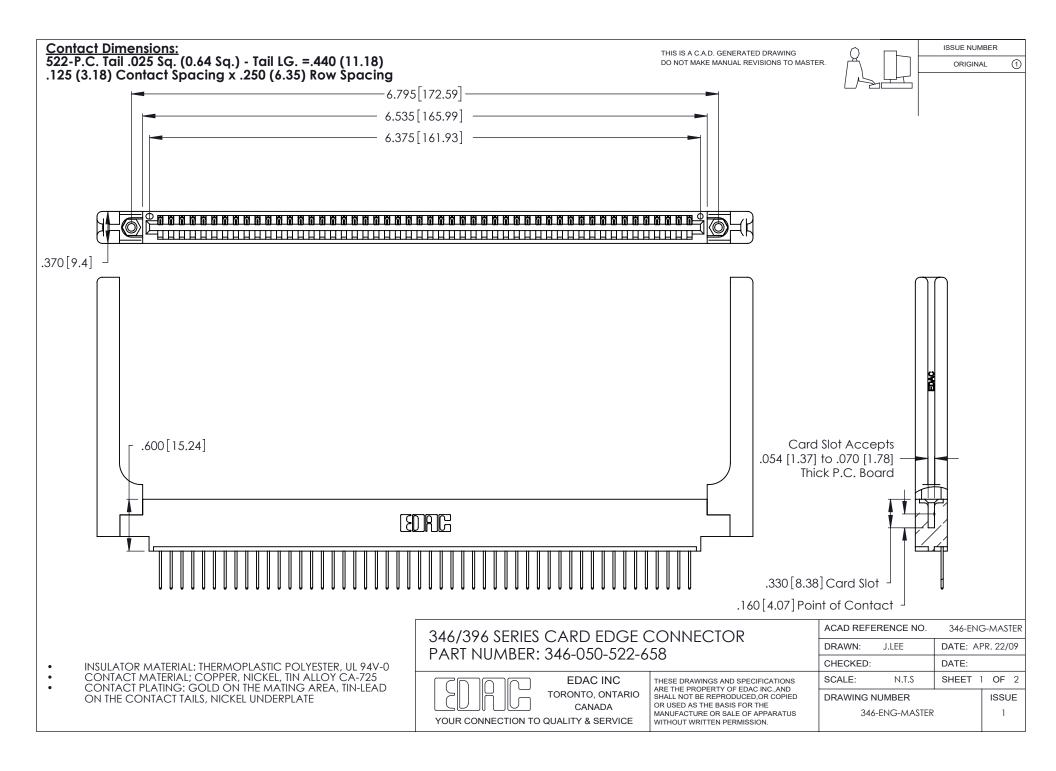

THIS IS A C.A.D. GENERATED DRAWING DO NOT MAKE MANUAL REVISIONS TO MASTER.

ISSUE NUMBER

ORIGINAL

1

**Contact Code 555** 

Contact Code 556

**Contact Code 558** 

**Contact Code 559** 

Contact Code 560

INSULATOR MATERIAL: THERMOPLASTIC POLYESTER, UL 94V-0 CONTACT MATERIAL; COPPER, NICKEL, TIN ALLOY CA-725 CONTACT PLATING: GOLD ON THE MATING AREA, TIN-LEAD

ON THE CONTACT TAILS, NICKEL UNDERPLATE

346/396 SERIES CARD EDGE CONNECTOR CONTACT CODE 555,556,558,559,560 DIMENSIONS

YOUR CONNECTION TO QUALITY & SERVICE

**EDAC INC** TORONTO, ONTARIO CANADA

THESE DRAWINGS AND SPECIFICATIONS ARE THE PROPERTY OF EDAC INC.,AND SHALL NOT BE REPRODUCED, OR COPIED OR USED AS THE BASIS FOR THE MANUFACTURE OR SALE OF APPARATUS WITHOUT WRITTEN PERMISSION.