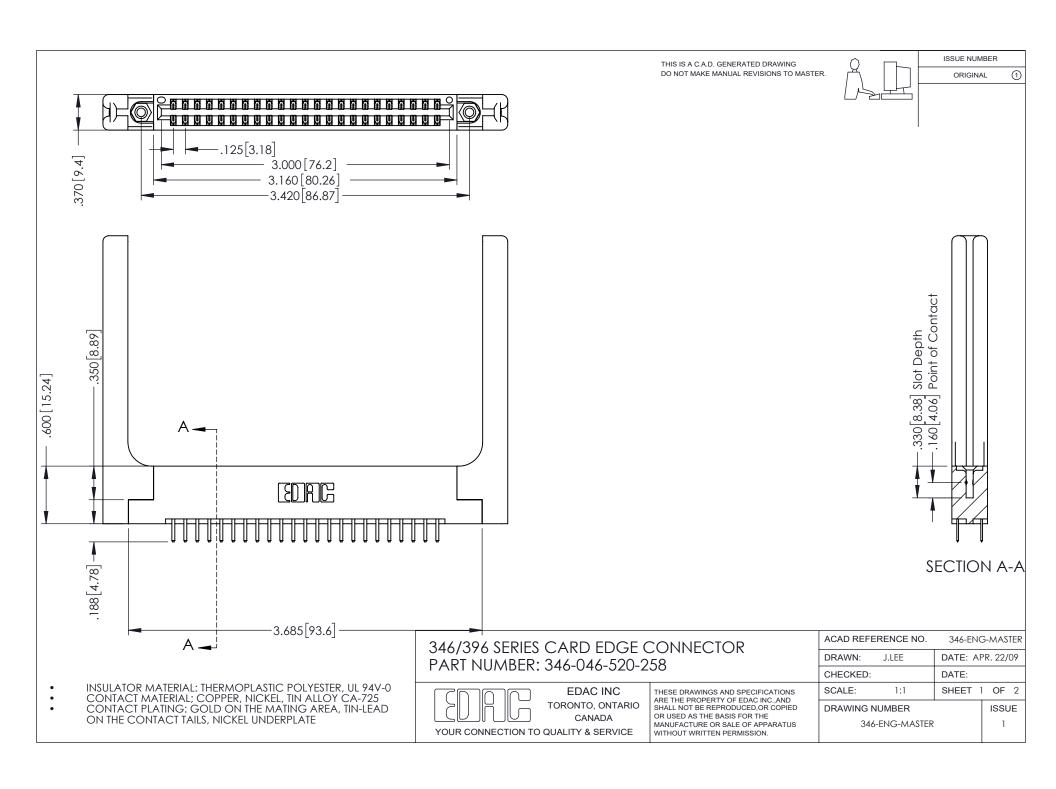

ISSUE NUMBER ORIGINAL 1

## **Contact Code 556**

INSULATOR MATERIAL: THERMOPLASTIC POLYESTER, UL 94V-0 CONTACT MATERIAL; COPPER, NICKEL, TIN ALLOY CA-725 CONTACT PLATING: GOLD ON THE MATING AREA, TIN-LEAD

ON THE CONTACT TAILS, NICKEL UNDERPLATE

## 346/396 SERIES CARD EDGE CONNECTOR CONTACT CODE 555,556,558,559,560 DIMENSIONS

YOUR CONNECTION TO QUALITY & SERVICE

**EDAC INC** TORONTO, ONTARIO CANADA

THESE DRAWINGS AND SPECIFICATIONS ARE THE PROPERTY OF EDAC INC.,AND SHALL NOT BE REPRODUCED, OR COPIED OR USED AS THE BASIS FOR THE MANUFACTURE OR SALE OF APPARATUS WITHOUT WRITTEN PERMISSION.

|  | ACAD REFERENCE NO. | 346-ENG-MASTER   |
|--|--------------------|------------------|
|  | DRAWN: J.LEE       | DATE: APR. 22/09 |
|  | CHECKED:           | DATE:            |
|  | SCALE: 1:1         | SHEET 2 OF 2     |
|  | DRAWING NUMBER     | ISSUE            |
|  | 346-ENG-MASTER     | 1                |