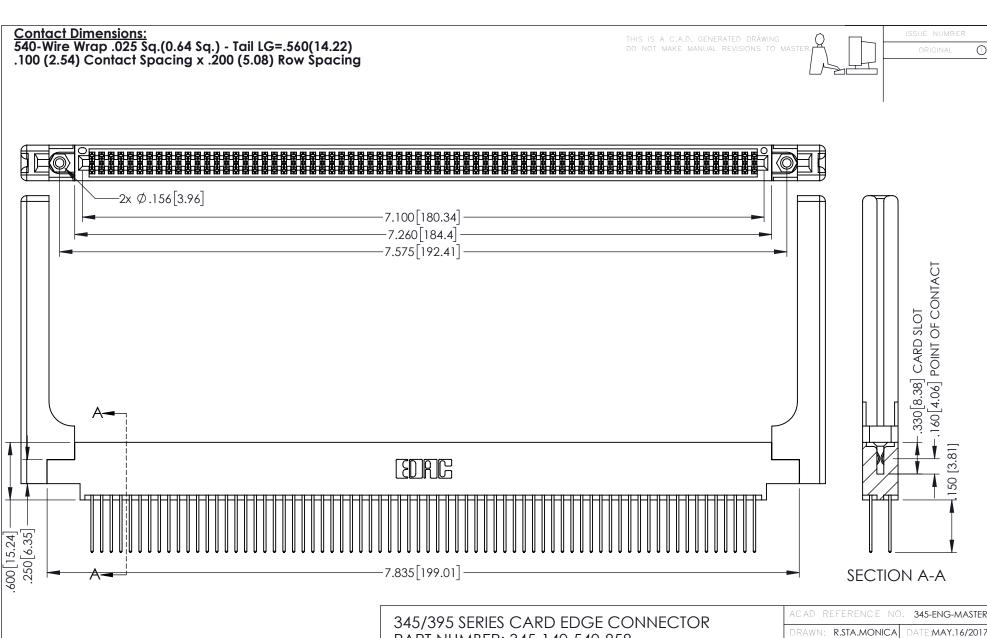

- INSULATOR MATERIAL: THERMOPLASTIC PBT BLACK, UL 94V-0
- CONTACT MATERIAL; COPPER TIN ALLOY CONTACT PLATING: GOLD ON THE MATING AREA, TIN PLATING ON THE CONTACT TAILS, NICKEL UNDERPLATE

PART NUMBER: 345-140-540-858

YOUR CONNECTION TO QUALITY & SERVICE

CANADA

| ACAD REFERENCE NO. 345-ENG-MASTER |          |                  |       |
|-----------------------------------|----------|------------------|-------|
| DRAWN: R.STA.MONICA               |          | DATE:MAY.16/2017 |       |
| CHECKED:                          |          | DATE:            |       |
| SCALE:                            | 1:1      | SHEET 1          | OF 2  |
| DRAWING                           | G NUMBER |                  | ISSUE |