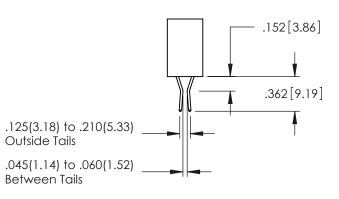

345-ENG-MASTER

**Contact Code 558** 

Contact Code 559

**Contact Code 560** 

INSULATOR MATERIAL: THERMOPLASTIC POLYESTER, UL 94V-0

DAP MATERIAL AVAILABLE UPON REQUEST

CONTACT MATERIAL; COPPER ALLOY CONTACT PLATING: GOLD ON THE MATING AREA, TIN PLATING ON THE CONTACT TAILS, NICKEL UNDERPLATE

345/395 SERIES CARD EDGE CONNECTOR CONTACT CODE 555,556,558,559,560 DIMENSIONS

YOUR CONNECTION TO QUALITY & SERVICE

ACAD REFERENCE NO. 345-ENG-MASTER DATE:MAY.16/2017 DRAWN: R.STA.MONICA 1:1 SHEET 2 OF 2 345-ENG-MASTER