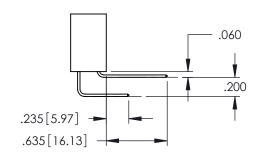

345-ENG-MASTER

**Contact Code 558** 

Contact Code 559

**Contact Code 560** 

INSULATOR MATERIAL: THERMOPLASTIC POLYESTER, UL 94V-0

DAP MATERIAL AVAILABLE UPON REQUEST

CONTACT MATERIAL; COPPER ALLOY CONTACT PLATING: GOLD ON THE MATING AREA, TIN PLATING ON THE CONTACT TAILS, NICKEL UNDERPLATE

345/395 SERIES CARD EDGE CONNECTOR CONTACT CODE 555,556,558,559,560 DIMENSIONS

YOUR CONNECTION TO QUALITY & SERVICE

ACAD REFERENCE NO. 345-ENG-MASTER DATE:MAY.16/2017 DRAWN: R.STA.MONICA 1:1 SHEET 2 OF 2 345-ENG-MASTER