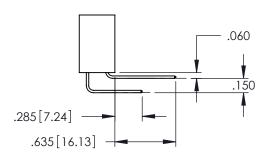

345-ENG-MASTER

**Contact Code 558** 

Contact Code 559

**Contact Code 560** 

INSULATOR MATERIAL: THERMOPLASTIC POLYESTER, UL 94V-0

DAP MATERIAL AVAILABLE UPON REQUEST

CONTACT MATERIAL; COPPER ALLOY CONTACT PLATING: GOLD ON THE MATING AREA, TIN PLATING ON THE CONTACT TAILS, NICKEL UNDERPLATE

345/395 SERIES CARD EDGE CONNECTOR CONTACT CODE 555,556,558,559,560 DIMENSIONS

YOUR CONNECTION TO QUALITY & SERVICE

ACAD REFERENCE NO. 345-ENG-MASTER DATE:MAY.16/2017 DRAWN: R.STA.MONICA 1:1 SHEET 2 OF 2 345-ENG-MASTER