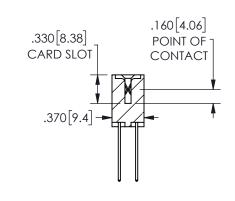

SECTION A-A

ISSUE NUMBER ORIGINAL

1

**Contact Code 558** 

Contact Code 559

**Contact Code 560** 

INSULATOR MATERIAL: THERMOPLASTIC POLYESTER, UL 94V-0 DAP MATERIAL AVAILABLE UPON REQUEST

CONTACT MATERIAL; COPPER ALLOY

CONTACT PLATING: GOLD ON THE MATING AREA, TIN PLATING ON THE CONTACT TAILS, NICKEL UNDERPLATE