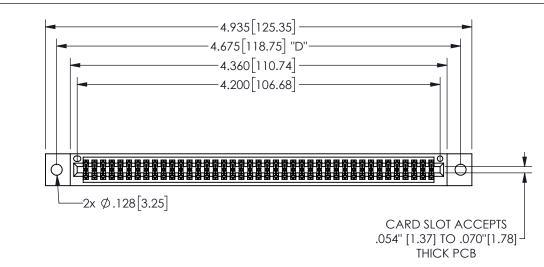

## -.180[4.57] 600 15.24 .250[6.35] .100[2.54]

<u>Contact Dimensions:</u>
542-Wire Wrap .025 Sq.(0.64 Sq.) - Tail LG=.645(16.38)
.100 (2.54) Contact Spacing x .200 (5.08) Row Spacing

345/395 SERIES CARD EDGE CONNECTOR PART NUMBER: 345-082-542-802