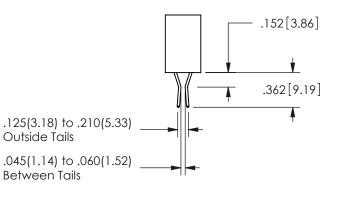

THIS IS A C.A.D. GENERATED DRAWING DO NOT MAKE MANUAL REVISIONS TO MASTER.

ISSUE NUMBER

ORIGINAL

1

Contact Dimensions: 541-Wire Wrap .025 Sq.(0.64 Sq.) - Tail LG=.750(19.05) .100 (2.54) Contact Spacing x .200 (5.08) Row Spacing