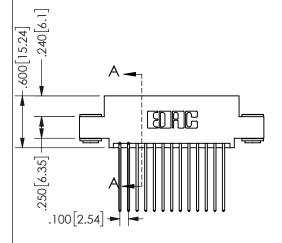

THIS IS A C.A.D. GENERATED DRAWING DO NOT MAKE MANUAL REVISIONS TO MASTER.

ISSUE NUMBER

ORIGINAL

1

Contact Dimensions: 541-Wire Wrap .025 Sq.(0.64 Sq.) - Tail LG=.750(19.05) .100 (2.54) Contact Spacing x .200 (5.08) Row Spacing

SECTION A-A

.160 4.06 .330[8.38] POINT OF CARD SLOT CONTACT .370 9.4

ISSUE NUMBER ORIGINAL

1

**Contact Code 558** 

Contact Code 559

**Contact Code 560** 

INSULATOR MATERIAL: THERMOPLASTIC POLYESTER, UL 94V-0 DAP MATERIAL AVAILABLE UPON REQUEST