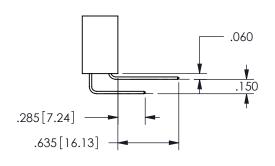

THIS IS A C.A.D. GENERATED DRAWING DO NOT MAKE MANUAL REVISIONS TO MASTER.

ISSUE NUMBER

ORIGINAL

1

Contact Dimensions: 541-Wire Wrap .025 Sq.(0.64 Sq.) - Tail LG=.750(19.05) .100 (2.54) Contact Spacing x .200 (5.08) Row Spacing

SECTION A-A

.160 4.06 .330[8.38] POINT OF CARD SLOT CONTACT .370 9.4

ISSUE NUMBER ORIGINAL

1

**Contact Code 558** 

Contact Code 559

**Contact Code 560** 

INSULATOR MATERIAL: THERMOPLASTIC POLYESTER, UL 94V-0 DAP MATERIAL AVAILABLE UPON REQUEST