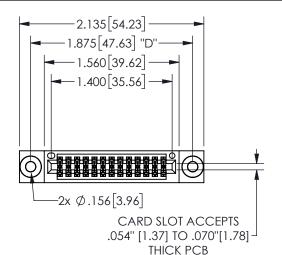

345/395 SERIES CARD EDGE CONNECTOR PART NUMBER: 345-026-541-503

YOUR CONNECTION TO QUALITY & SERVICE

**EDAC INC** TORONTO, ONTARIO CANADA

THESE DRAWINGS AND SPECIFICATIONS ARE THE PROPERTY OF EDAC INC.,AND SHALL NOT BE REPRODUCED,OR COPIED OR USED AS THE BASIS FOR THE MANUFACTURE OR SALE OF APPARATUS WITHOUT WRITTEN PERMISSION.