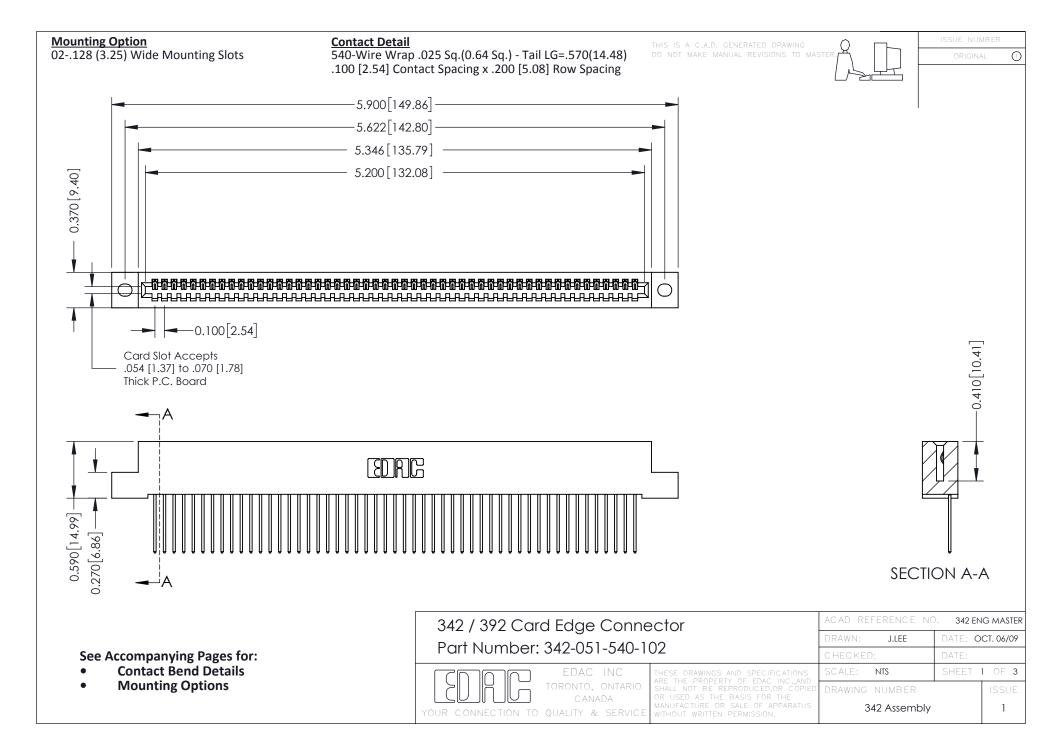

THIS IS A C.A.D. GENERATED DRAWING DO NOT MAKE MANUAL REVISIONS TO MASTER. ISSUE NUMBER

ORIGINAL

1



| 342 / 392 Series Card Edge Connector<br>Contact Bend Detail |                                                                                                                                                                                                  | ACAD REFERENCE NO. 342 ENG MASTER |             |                  |        |
|-------------------------------------------------------------|--------------------------------------------------------------------------------------------------------------------------------------------------------------------------------------------------|-----------------------------------|-------------|------------------|--------|
|